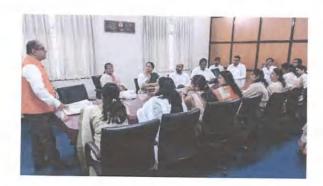

#### 3. Human Rights, Values

The institute prioritizes students' holistic development by integrating human rights and values education into its curriculum. Awareness program on Cyber Security, Cyber Crime, Human Rights were arranged through students gain a profound understanding of universal principles, fostering a strong moral foundation and a sense of social responsibility. This approach aims to