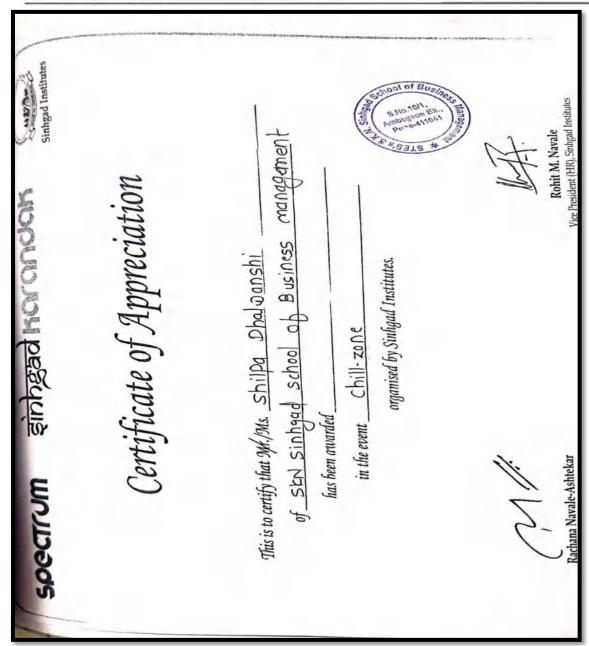

#### Sinhgad Karandak 2020 (NEON)

(Approved by AICTE, Recognised by Govt. of Maharashtra & Affiliated to Savitribai Phule Pune University) Sinhgad Institutes

S. No. 10/1, Ambegaon (Bk.), Pune - 411041. Phone: +91 20 2435 4036

Mr. Rohit M. Navale

Vice- President (HR), STES &

Chairman (Sinhgad Cultural Centre)

STES, Pune

Dr.(Mrs.) Sunanda M. Navale

Founder Secretary, STES &

Secretary, (Sinhgad Cultural Centre)

STES, Pune