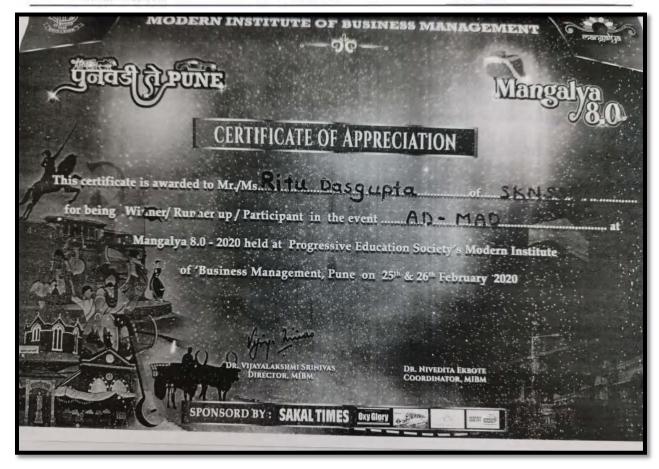

e University)

S. No. 10/1, Ambegaon (Bk.), Pune - 411041. Phone: +91 20 2435 4036

Telefax: +91 20 2435 4036 Email: director\_sknsbm@sinhgad.edu

Prof. M. N. Navale M.E. (Elect.) MIE, MBA Founder President Dr. (Mrs.) Sunanda M. Navale B.A., M.P.M., Ph.D. Founder Secretary Dr. Prachi Pargaonkar M.Com., Ph.D., FCA Director

18. Ad-Mad at Mangalya 8.0-2020







## S. K. N. SINHGAD SCHOOL OF BUSINESS MANAGEMENT

Sinhgad Institutes (Approved by AICTE, Recognised by Govt. of Maharashtra & Affiliated to Savitribai Phule Pune University)
S. No. 10/1, Ambegaon (Bk.), Pune - 411041. Phone: +91 20 2435 4036

Telefax: +91 20 2435 4036 Email : director\_sknsbm@sinhgad.edu

Prof. M. N. Navale M.E. (Elect.) MIE, MBA Founder President Dr. (Mrs.) Sunanda M. Navale B.A., M.P.M., Ph.D. Founder Secretary







Sinhgad Institutes (Approved by AICTE, Recognised by Govt. of Maharashtra & Affiliated to Savitribal Phule Pune University)

S. No. 10/1, Ambegaon (Bk.), Pune - 411041. Phone: +91 20 2435 4036

Telefax: +91 20 2435 4036 Email: director\_sknsbm@sinhgad.edu

Prof. M. N. Navale M.E. (Elect.) MIE, MBA Founder President Dr. (Mrs.) Sunanda M. Navale B.A., M.P.M., Ph.D. Founder Secretary Dr. Prachi Pargaonkar M.Com., Ph.D., FCA Director

#### 19 Ad-o-Mania ' Bamboozil 2020' A National level at Fest







## S. K. N. SINHGAD SCHOOL OF BUSINESS MANAGEMENT

Sinhgad Institutes (Approved by AICTE, Recognised by Govt. of Maharashtra & Affiliated to Savitribai Phule Pune University) S. No. 10/1, Ambegaon (Bk.), Pune - 411041. Phone: +91 20 2435 4036

Telefax: +91 20 2435 4036 Email : director\_sk