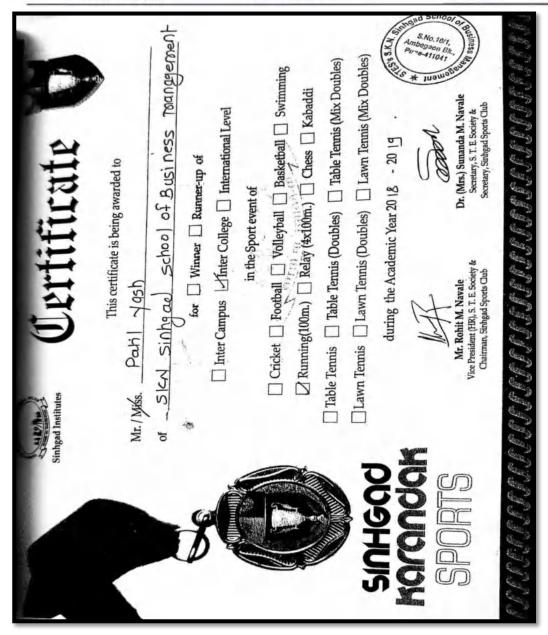

#### Sinhgad Karandak 2020 (NEON)

(Approved by AICTE, Recognised by Govt. of Maharashtra & Affiliated to Savitribai Phule Pune University) Sinhgad Institutes

S. No. 10/1, Ambegaon (Bk.), Pune - 411041. Phone: +91 20 2435 4036

# Sinhgad Karandak

Notice

05/10/2019

Following is the schedule of all the proposed activities under Sinhgad Karandak 2020

| Sr. | Name of the<br>Activity                                             | Venue                                                                      | Proposed Dates                                                      | Time                |
|-----|---------------------------------------------------------------------|----------------------------------------------------------------------------|---------------------------------------------------------------------|---------------------|
| 1   | Preliminary Round<br>Sinhgad Karandak                               | Vadgaon and Ambegaon<br>Campus Colleges- Cultural<br>Centre Vadgaon Campus | 26 <sup>th</sup> December 2019 to<br>28 <sup>th</sup> December 2019 | 4.00 pm<br>Onwards  |
|     | NEON 2020<br>(Refer Attachment)                                     |                                                                            |                                                                     |                     |
|     |                                                                     | Lonavala Campus                                                            |                                                                     |                     |
|     |                                                                     | Kondhwa Campus                                                             |                                                                     |                     |
| 2   | Sinhgad Karandak<br>NEON 2020- Final<br>Round<br>(Refer Attachment) | Cultural Center Vadgaon<br>Campus                                          | 8th Jan to 11th Jan 2020                                            | 5.00 pm<br>onwards  |
| 3   | Sinhgad Karandak<br>Techtonic- 2020                                 | Respective Campuses                                                        | 9th Jan to 11th Jan 2020                                            | 10.00 am<br>onwards |
| 4   | Sinhgad Karandak<br>Spectrum 2020                                   | Respective Campuses                                                        | 9th Feb to 10th Feb 2020                                            | 10.00 am<br>onwards |

#### SINHGAD KARANDAK - NEON 2020

Day - Wise Summary

| Sr.<br>No. | Date & Day Events Inter Campus Teams + Inter College Teams |                              | Time of Event | Venue                |                                     |
|------------|------------------------------------------------------------|------------------------------|---------------|----------------------|-------------------------------------|
| 1          | 08/01/2020<br>Wednesday                                    | Fashion Show                 | 9+9=18        | 04.00 PM to 08.00 PM | Cultural Centre<br>(Vadgaon Campus) |
| 2          | 09/01/2020                                                 | Sinhgad Idol Solo<br>Singing | 9+9=18        | 04.00 PM to 06.00 PM | Cultural Centre<br>(Vadgaon Campus) |
| 2          | Thursday                                                   | Sinhgad Idol Duet<br>Singing | 9+9=18        | 06.00 PM to 9.00 PM  | Cultural Centre<br>(Vadgaon Campus) |
| 3          | 10/01/2020<br>Friday                                       | Solo Dance                   | 9+9=18        | 04.00 PM to 05.30 PM | Cultural Centre<br>(Vadgaon Campus) |
|            |                                                            | Group Dance                  | 9+9=18        | 05.30 PM to 8.00 PM  | Cultural Centre<br>(Vadgaon Campus) |
|            |                                                            | Stage Play                   | 9+9=18        | 2.00 PM to 4.30 PM   | Cultural Centre<br>(Vadgaon Campus) |
| 4          | 11/01/2020<br>Saturday                                     | Mr and Miss Sinhgad          | 9+9=18        | 04.30 PM to 6.00 PM  | Cultural Centre<br>(Vadgaon Campus) |
|            |                                                            | Aegis of Rock                | 9             | 06.30 PM to 09.00PM  | Cultural Centre<br>(Vadgaon Campus) |