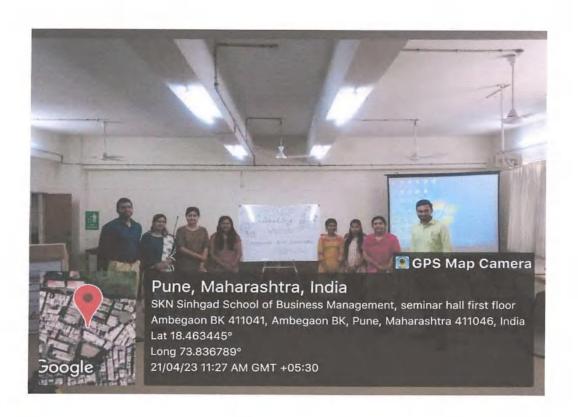

#### Girl's students participated in Cultural programme

SKN Singad School of Business Management, Ambegaon (Bk), Pune -411041

Academic Year: 2023 Day and Date: 9th May 2023

Organizing: SKN Sinhgad School of Business Management

Number of Student Participants: 200 to 250 Teachers: Prof.Kalpana Sayankar

Title of the activity: -- Sparkling fiesta (Cultural Program)-2023

## Nature of the Activity: Folk Dance (Group Dance) /Solo Singing /Fun for Everyone

Brief Report: The cultural ceremony is organized like sparkling festival in SKN Sinhgad School of Business Management. The college authority and students organized this ceremony. They chose a Seminar Hall as venue. The students were so excited. A team was organized to manage the whole ceremony. Event started with the Sarswati Pujan and Lightning of Lamp by our honorable Director, Prachi Pargaonkar Mam. Afterwards the actual event started with amazing anchoring of our two bright students Susmita Verma and Roshan Satpute. Rajasthani Folk dance by the group of girls made the event more alive and showed the culture of Rajasthan. As this students perform on South culture, Punjab culture and many other. Solo singing by many melodious singer and specially Sharavri Ghate take back everyone into a 90's era with her mesmerizing voice. Everyone enjoyed a lot in the whole event.