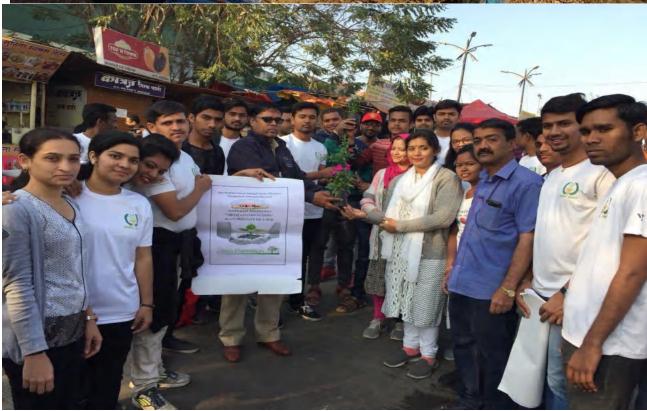

#### 4. Duties and responsibilities of citizens

The institute actively nurtures social responsiveness among its students through various engaging social activities. Institution organizes events, community service projects, and outreach programs on Organ Donations Awareness Campaign, Blood Donation Campaign, Old Age Home visit, Road Safety Awareness, Tree Planation, Cleanliness Drive, Waste Management Drive to encourage the importance of inculcating a sense of civic duty and community engagement. These activities provide students with practical opportunities to contribute positively to society, fostering a spirit of empathy and social responsibility.