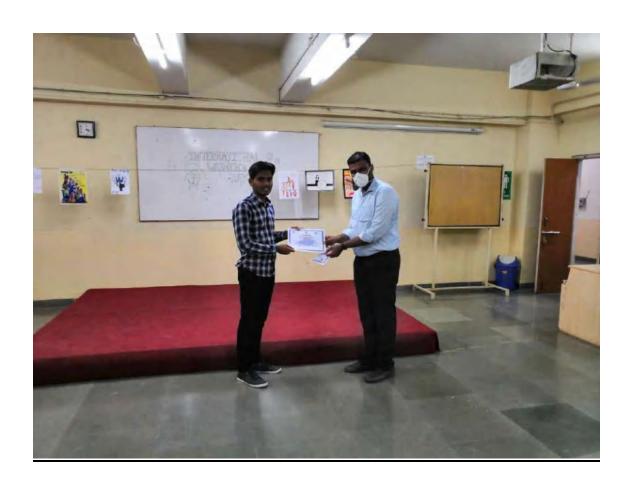

#### Girl's students participated in Cultural programme

SKN Singad School of Business Management, Ambegaon (Bk), Pune -411041

Academic Year: 2023 Day and Date: 9th May 2023

Organizing: SKN Sinhgad School of Business Management

Number of Student Participants: 200 to 250 Teachers: Prof.Kalpana Sayankar

Title of the activity: -- Sparkling fiesta (Cultural Program)-2023

## Nature of the Activity: Folk Dance (Group Dance) /Solo Singing /Fun for Everyone

Brief Report: The cultural ceremony is organized like sparkling festival in SKN Sinhgad School of Business Management. The college authority and students organized this ceremony. They chose a Seminar Hall as venue. The students were so excited. A team was organized to manage the whole ceremony. Event started with the Sarswati Pujan and Lightning of Lamp by our honorable Director, Prachi Pargaonkar Mam. Afterwards the actual event started with amazing anchoring of our two bright students Susmita Verma and Roshan Satpute. Rajasthani Folk dance by the group of girls made the event more alive and showed the culture of Rajasthan. As this students perform on South culture, Punjab culture and many other. Solo singing by many melodious singer and specially Sharavri Ghate take back everyone into a 90's era with her mesmerizing voice. Everyone enjoyed a lot in the whole event.