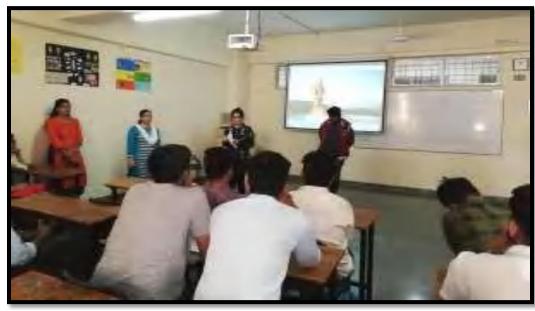

#### Girl's students participated in Cultural programme

SKN Singad School of Business Management, Ambegaon (Bk), Pune -411041

Academic Year: 2023 Day and Date: 9th May 2023

Organizing: SKN Sinhgad School of Business Management

Number of Student Participants: 200 to 250 Teachers: Prof.Kalpana Sayankar

Title of the activity: -- Sparkling fiesta (Cultural Program)-2023

## Nature of the Activity: Folk Dance (Group Dance) /Solo Singing /Fun for Everyone

Brief Report: The cultural ceremony is organized like sparkling festival in SKN Sinhgad School of Business Management. The college authority and students organized this ceremony. They chose a Seminar Hall as venue. The students were so excited. A team was organized to manage the whole ceremony. Event started with the Sarswati Pujan and Lightning of Lamp by our honorable Director, Prachi Pargaonkar Mam. Afterwards the actual event started with amazing anchoring of our two bright students Susmita Verma and Roshan Satpute. Rajasthani Folk dance by the group of girls made the event more alive and showed the culture of Rajasthan. As this students perform on South culture, Punjab culture and many other. Solo singing by many melodious singer and specially Sharavri Ghate take back everyone into a 90's era with her mesmerizing voice. Everyone enjoyed a lot in the whole event.