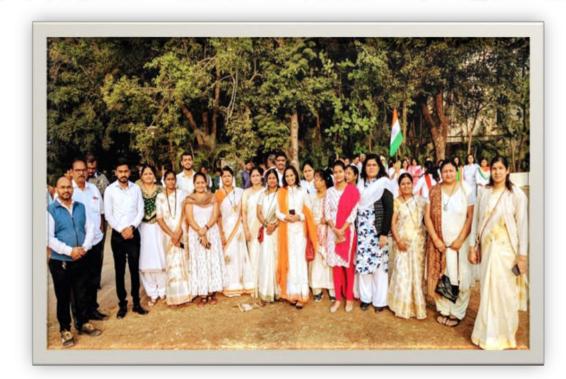

#### 1. National Day's

Institutes celebrating various National Days is a commendable practice that not only fosters a sense of patriotism but also promotes awareness and understanding of the cultural and historical significance. These celebrations serve as opportunities for everyone to come together, showcase national pride, and deepen their connection to the nation. By organizing events like flag hoisting, Birth Anniversary of eminent personalities, Constitutional day etc. it instils a sense of unity among the members of the institution and also play a role in nurturing a broader understanding of the country's heritage and values.