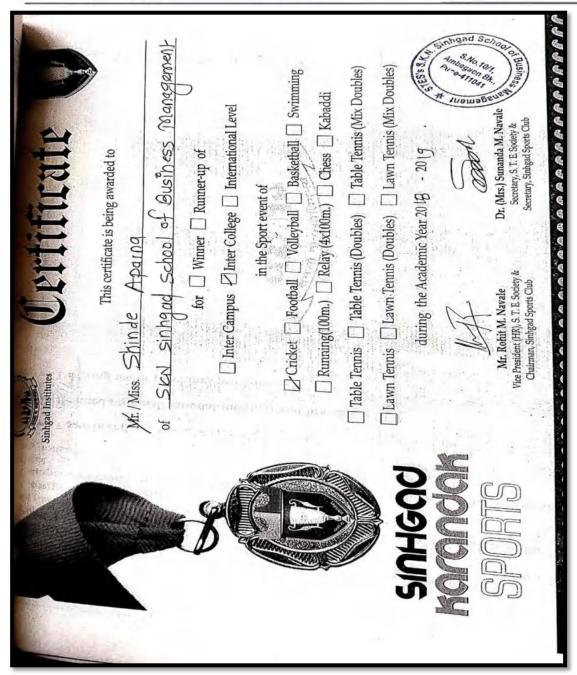

#### Sinhgad Karandak 2020 (NEON)

(Approved by AICTE, Recognised by Govt. of Maharashtra & Affiliated to Savitribai Phule Pune University) Sinhgad Institutes

S. No. 10/1, Ambegaon (Bk.), Pune - 411041. Phone: +91 20 2435 4036

#### SINHGAD KARANDAK - NEON 2020

Day - Wise Summary

| Sr.<br>No. | Date & Day Events Inter Campus Teams + Inter College Teams |                              | Time of Event | Venue                |                                     |
|------------|------------------------------------------------------------|------------------------------|---------------|----------------------|-------------------------------------|
| 1          | 08/01/2020<br>Wednesday                                    | Fashion Show                 | 9+9=18        | 04.00 PM to 08.00 PM | Cultural Centre<br>(Vadgaon Campus) |
| 2          | 09/01/2020                                                 | Sinhgad Idol Solo<br>Singing | 9+9=18        | 04.00 PM to 06.00 PM | Cultural Centre<br>(Vadgaon Campus) |
| 2          | Thursday                                                   | Sinhgad Idol Duet<br>Singing | 9+9=18        | 06.00 PM to 9.00 PM  | Cultural Centre<br>(Vadgaon Campus) |
| 3          | 10/01/2020<br>Friday                                       | Solo Dance                   | 9+9=18        | 04.00 PM to 05.30 PM | Cultural Centre<br>(Vadgaon Campus) |
|            |                                                            | Group Dance                  | 9+9=18        | 05.30 PM to 8.00 PM  | Cultural Centre<br>(Vadgaon Campus) |
|            |                                                            | Stage Play                   | 9+9=18        | 2.00 PM to 4.30 PM   | Cultural Centre<br>(Vadgaon Campus) |
| 4          | 11/01/2020<br>Saturday                                     | Mr and Miss Sinhgad          | 9+9=18        | 04.30 PM to 6.00 PM  | Cultural Centre<br>(Vadgaon Campus) |
|            |                                                            | Aegis of Rock                | 9             | 06.30 PM to 09.00PM  | Cultural Centre<br>(Vadgaon Campus) |

#### SINHGAD KARANDAK -NEON 2020

Entry Fee for Inter-College Teams

| Sr. No | Name of Event      | Entry Fee  |
|--------|--------------------|------------|
| 1      | Fashion Show       | 1200       |
| 2      | Group Dance        | 1200       |
| 3      | Aegis of Rock      | 1500       |
| 4      | Solo Dance         | 350<br>350 |
| 5      | Solo Singing       |            |
| 6      | Duet Singing       | 600        |
| 7      | Mr. & Miss Sinhgad | 300.       |
| 8      | Stage Play         | 300        |

#### Prize Money for Inter College Events

| Sr. No | Name of Event      | Cash Prize Amount (in Rs) |
|--------|--------------------|---------------------------|
| 1      | Fashion Show       | 50,000                    |
| 2      | Group Dance        | 50,000                    |
| 3      | Solo Dance         | 20,000                    |
| 4      | Solo Singing       | 20,000                    |
| 5      | Duet Singing       | 30,000                    |
| 6      | Mr. & Miss Sinhgad | 20,000                    |
| .7     | Stage Play         | 20,000                    |
|        | TOTAL =            | 2,10,000                  |