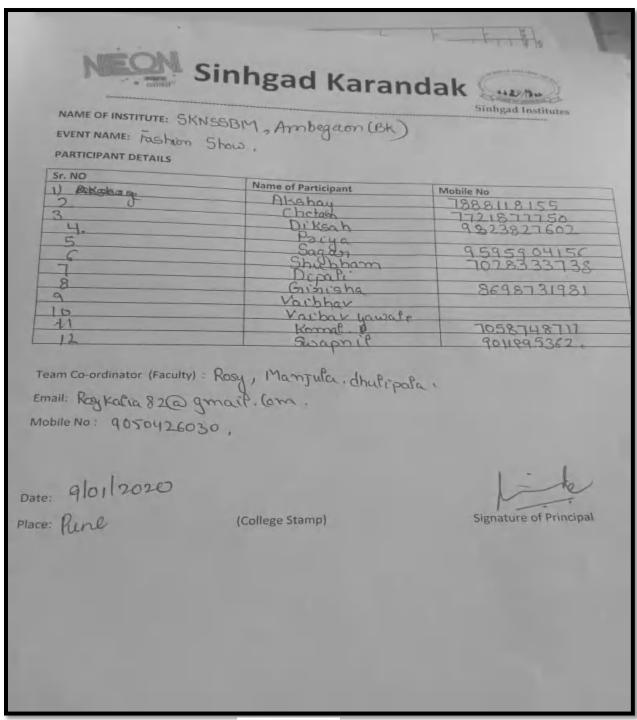

#### SINHGAD KARANDAK - NEON 2020

Day - Wise Summary

| Sr.<br>No. | Date & Day Events Inter Campus Teams + Inter College Teams |                              | Time of Event | Venue                |                                     |
|------------|------------------------------------------------------------|------------------------------|---------------|----------------------|-------------------------------------|
| 1          | 08/01/2020<br>Wednesday                                    | Fashion Show                 | 9+9=18        | 04.00 PM to 08.00 PM | Cultural Centre<br>(Vadgaon Campus) |
| 2          | 09/01/2020                                                 | Sinhgad Idol Solo<br>Singing | 9+9=18        | 04.00 PM to 06.00 PM | Cultural Centre<br>(Vadgaon Campus) |
| 2          | Thursday                                                   | Sinhgad Idol Duet<br>Singing | 9+9=18        | 06.00 PM to 9.00 PM  | Cultural Centre<br>(Vadgaon Campus) |
| 3          | 10/01/2020<br>Friday                                       | Solo Dance                   | 9+9=18        | 04.00 PM to 05.30 PM | Cultural Centre<br>(Vadgaon Campus) |
|            |                                                            | Group Dance                  | 9+9=18        | 05.30 PM to 8.00 PM  | Cultural Centre<br>(Vadgaon Campus) |
|            |                                                            | Stage Play                   | 9+9=18        | 2.00 PM to 4.30 PM   | Cultural Centre<br>(Vadgaon Campus) |
| 4          | 11/01/2020<br>Saturday                                     | Mr and Miss Sinhgad          | 9+9=18        | 04.30 PM to 6.00 PM  | Cultural Centre<br>(Vadgaon Campus) |
|            |                                                            | Aegis of Rock                | 9             | 06.30 PM to 09.00PM  | Cultural Centre<br>(Vadgaon Campus) |