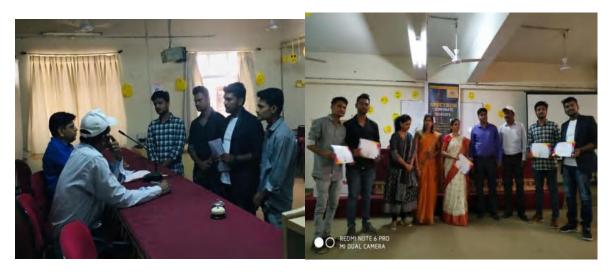

#### REPORT ON CULTURAL PROGRAMME-2022

| Activity Name         | "BLOOMING STAR'S FIESTA-2022"                                                            |
|-----------------------|------------------------------------------------------------------------------------------|
| Organization name     | "BLOOMING STAR'S FIESTA-2022"  SKN Sinhgad School of Business Management, Ambegaon, Pune |
| Date                  | 10 <sup>th</sup> June 2022                                                               |
| Day                   | Friday                                                                                   |
| Venue                 | Seminar Hall (offline mode)                                                              |
| Time                  | 2:00 pm to 6:00 pm                                                                       |
| Total no. Of students | 350                                                                                      |

#### Description of the event:

This is the most awaited day for all the SKNSSBM students. After the series of lots of ups and downs we were finally celebrated our cultural event was held gorgeously in the Seminar Hall. After the successful ending of traditional day, we started for Cultural event in the 2<sup>nd</sup> half of the day at 2:00pm. The Event was inaugurated by our Director Madam Dr. Prachi Pargaonkar by lighting lamp and with Saraswati Vandana. All the students were seen ready and very enthusiastic for the performances. After the Saraswati vandana we started with program. It was a day-long program. The event went by the sequence of **singing**, **solo dance**, **instrument playing**, **drama**, **Ramp walk and group dance**. The 1<sup>st</sup> solo singing performance was dedicated to all mothers and many of students came forward to show their skills. All the events were so exciting that the audience enjoyed them very much. The program ended at 6:00 Pm in the evening making the day remarkable one with the appreciating speech for wonderful performance of the students and thanks-giving speech by the Director Madam.