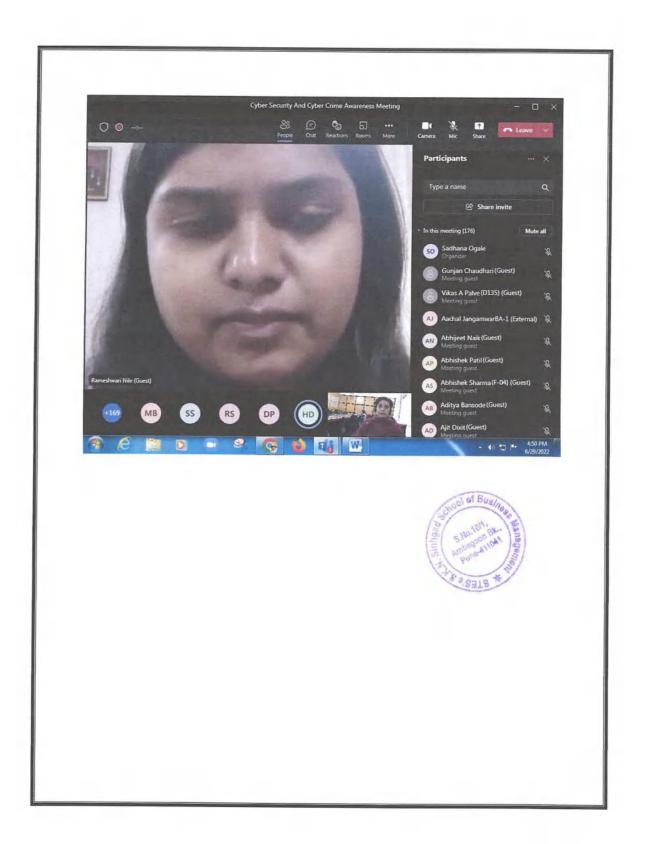

#### 3. Human Rights, Values

The institute prioritizes students' holistic development by integrating human rights and values education into its curriculum. Awareness program on Cyber Security, Cyber Crime, Human Rights were arranged through students gain a profound understanding of universal principles, fostering a strong moral foundation and a sense of social responsibility. This approach aims to