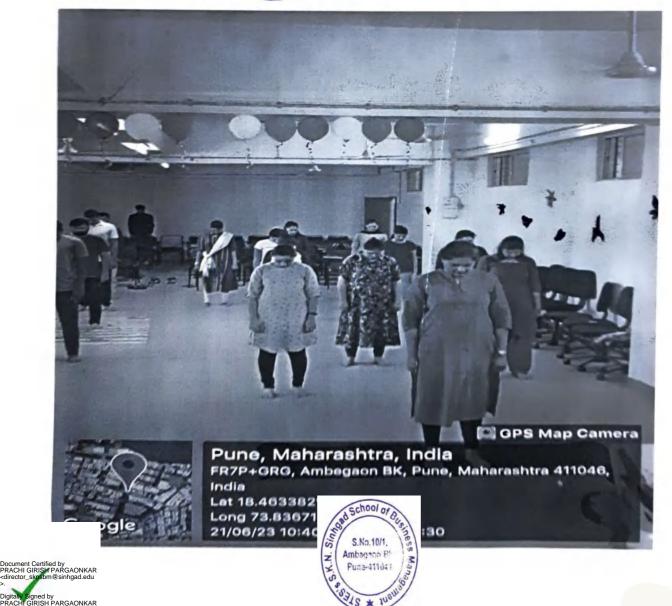

ing the information about the common myths and facts about Yoga, continued with Important Principles of Yoga that are-Stability, comfort, Ease and Non-duality.

Then everyone performed the Asanas-

Samasthiti, Tadasana, Vrukshasana, Trikonasana, Dandasana, Bhadrasana, Vajrasana, Uttana-Manduk-Asana, Shashankasana and Sukhasana.





After this yoga trainer took breathing exercises to give importance and correct style of breathing.

Everyone did yoga with eagerness and enjoyed the session. Lastly, many participants asked their queries where it was answered by the Guest.

At last the program ended with the concluding speech of guest speaker and vote of Thanks was expressed by Sushmita Verma MBA I Student to madam for her guidance.

Dr.Prachi Pargaonkar Director

Photographs of the Program:











|    | SKN SINHGAD SCHOOL OF BUSINESS M                 | ANAGEMENT         |         |
|----|--------------------------------------------------|-------------------|---------|
|    | MBA-I: SEM-2                                     |                   | CICN    |
| SN | NAME                                             | DIV               | SIGN    |
| 1  | Sushmita Varma                                   | D                 | Con     |
| 2  | Yash. A. Jiotode.                                | B                 | Cu Find |
| 3  | Yash. A. Jiotode.                                | A.                | y July  |
| 4  | Kunchalwar Priyanka<br>Aniket Vijay Fatkar       | E                 | There . |
| 5  | Aniket Vilay Fatkar                              | A                 | Troble