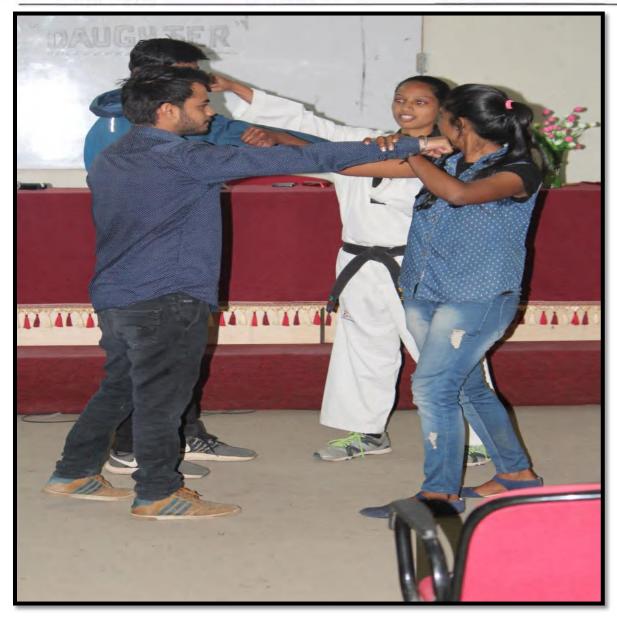

#### 2. Communal Socioeconomic and Sensitization of Students

The institute places a strong emphasis on the communal socioeconomic sensitization of its students. Recognizing the importance of fostering an understanding of diverse societal structures, the institution integrates initiatives that promote awareness of communal socioeconomic dynamics through Women day celebration, Gender Sensitization, Health Awareness & Concern, flood relief, old age home visit etc. This proactive approach not only cultivates a more inclusive and empathetic students but also equips future leaders with the necessary insights to address societal challenges with a nuanced perspective.

#### 3. Human Rights, Values

The institute prioritizes students' holistic development by integrating human rights and values education into its curriculum. Awareness program on Cyber Security, Cyber Crime, Human Rights were arranged through students gain a profound understanding of universal principles, fostering a strong moral foundation and a sense of social responsibility. This approach aims to