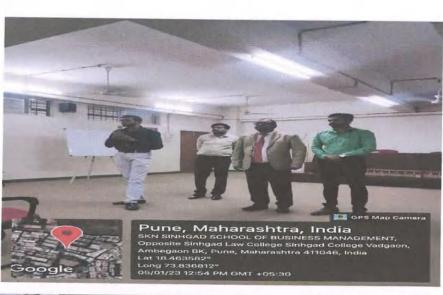

n gender sensitization achieved several positive outcomes:

Increased Awareness: Participants gained a deeper understanding of the nuances of genderrelated issues and the impact of gender biases on individuals and society.

Sensitized Attitudes: Many participants expressed a renewed commitment to being more conscious of their language and behavior to avoid perpetuating gender stereotypes.

**Inclusive Environment**: The session contributed to creating a more inclusive campus environment, where participants were motivated to engage in open conversations about gender-related matters.

S. No. 10/1,
Ambuszon Bk.,
Pune-411041

Dr. Prachi Pargaonkar

Director SKNSSBM S.K.N. Sinhgad School of Business Management S. No. 10/1, Ambegaon (Bk.), Pune - 411 041



## Photographs of the program:

















## S.K.N. SINHGAD SCHOOL OF BUSINESS MANAGEMENT

(Approved by AICTE, Recognized by Govt. of Maharashtra & Affiliated to Savitribai Phule Pune University,Accredited by NAAC)S. No. 10/1, Ambegaon (Bk.), Pune – 411041. Phone: + 91 20 24354036 E-mail: director\_sknsbm@sinhgad.edu, website: www.sinhgad.edu

Prof. M. N. Navale M.E. (Elect), MIE, MBA Founder President

Busines

Dr. (Mrs.)Sunanda M. Navale B.A., M.P.M., Ph.D Founder Secretory Dr. Prachi Pargaonkar M.Com., Ph.D., FCA Director



REPORT ON 'BLOOD DONATION DRIVE'

Academic Year:

2022-23

Day& Date:

1st June 2023, Thursday

Organizing Unit / Agency / Collaborating agency: S.K.N. Sinhgad School of Business

Management, IIC and CSR CELL.

**Number of Participants:** 

Title of the activity:

Blood donation Drive at SKNSSBM