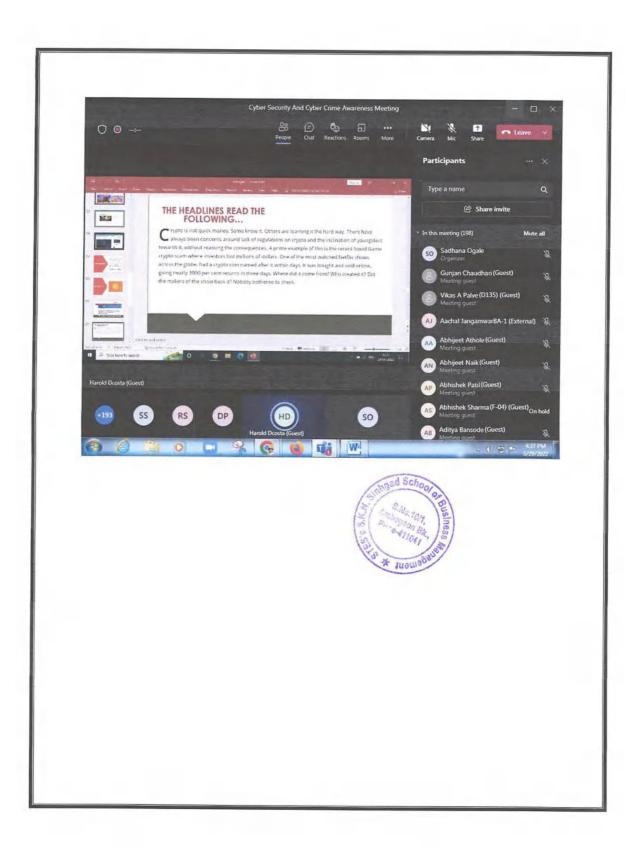

#### 3. Human Rights, Values

The institute prioritizes students' holistic development by integrating human rights and values education into its curriculum. Awareness program on Cyber Security, Cyber Crime, Human Rights were arranged through students gain a profound understanding of universal principles, fostering a strong moral foundation and a sense of social responsibility. This approach aims to