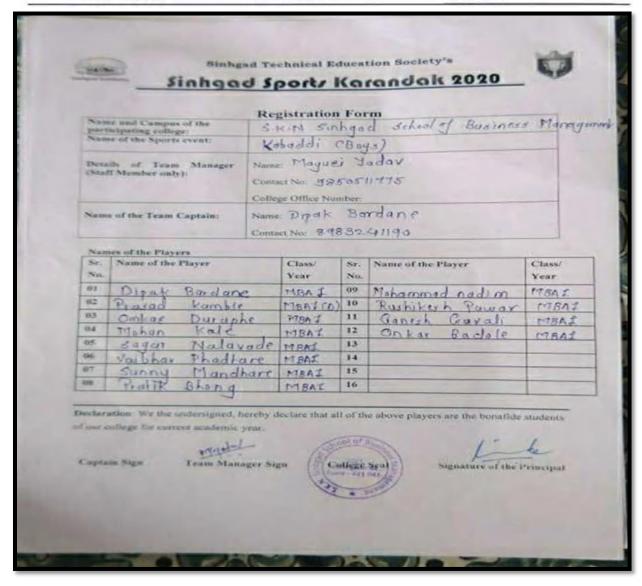

#### Sinhgad Karandak 2020 (NEON)

(Approved by AICTE, Recognised by Govt. of Maharashtra & Affiliated to Savitribai Phule Pune University) Sinhgad Institutes

S. No. 10/1, Ambegaon (Bk.), Pune - 411041. Phone: +91 20 2435 4036

Telefax: +91 20 2435 4036 Email : director\_sknsbm@sinhgad.edu

Prof. M. N. Navale M.E. (Elect.) MIE, MBA Founder President

Dr. (Mrs.) Sunanda M. Navale B.A., M.P.M., Ph.D. Founder Secretary

Dr. Prachi Pargaonkar M.Com., Ph.D., FCA Director

PRINCIPAL

STES/2019-20/3142

To,

All Principal/Directors,

- 1. Intercampus and Inter Collegiate final round of Sinhgad Karandak NEON 2020 will be held at Vadgaon Campus from 8th January 2020 to 11th January 2020, details regarding the same are attached herewith.
- 2. Preliminary round of all the NEON 2020 events will be held from 26th December 2019 to 28th December 2019 at various campuses, details regarding the same are attached herewith.
- 3. Sinhgad Karandak Techtonic 2020 will be held from 9th January 2020 to 11th January 2020, Sinhgad Karandak Spectrum 2020 will be held from 9th February 2020 to 10th February 2020.
- Sinhgad Sports Karandak 2020 will be held during 16th December 2019 to 8th January 2020.

# Sinhgad Karandak

Notice

05/10/2019

Following is the schedule of all the proposed activities under Sinhgad Karandak 2020

| Sr. | Name of the<br>Activity                                             | Venue                                                                      | Proposed Dates                                                      | Time                |
|-----|---------------------------------------------------------------------|----------------------------------------------------------------------------|---------------------------------------------------------------------|---------------------|
| 1   | Preliminary Round<br>Sinhgad Karandak                               | Vadgaon and Ambegaon<br>Campus Colleges- Cultural<br>Centre Vadgaon Campus | 26 <sup>th</sup> December 2019 to<br>28 <sup>th</sup> December 2019 | 4.00 pm<br>Onwards  |
|     | NEON 2020<br>(Refer Attachment)                                     |                                                                            |                                                                     |                     |
|     |                                                                     | Lonavala Campus                                                            |                                                                     |                     |
|     |                                                                     | Kondhwa Campus                                                             |                                                                     |                     |
| 2   | Sinhgad Karandak<br>NEON 2020- Final<br>Round<br>(Refer Attachment) | Cultural Center Vadgaon<br>Campus                                          | 8th Jan to 11th Jan 2020                                            | 5.00 pm<br>onwards  |
| 3   | Sinhgad Karandak<br>Techtonic- 2020                                 | Respective Campuses                                                        | 9th Jan to 11th Jan 2020                                            | 10.00 am<br>onwards |
| 4   | Sinhgad Karandak<br>Spectrum 2020                                   | Respective Campuses                                                        | 9th Feb to 10th Feb 2020                                            | 10.00 am<br>onwards |