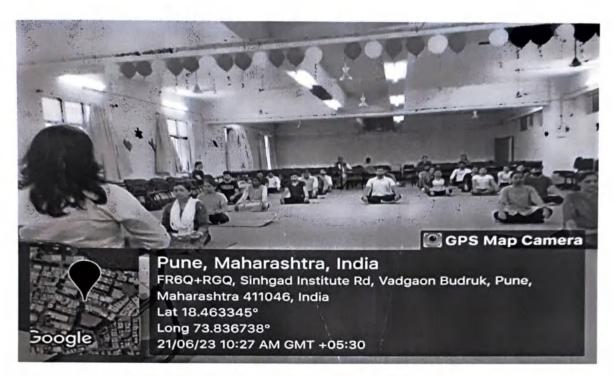

g the information about the common myths and facts about Yoga, continued with Important Principles of Yoga that are-Stability, comfort, Ease and Non-duality.

Then everyone performed the Asanas-

Samasthiti, Tadasana, Vrukshasana, Trikonasana, Dandasana, Bhadrasana, Vajrasana, Uttana-Manduk-Asana, Shashankasana and Sukhasana.





After this yoga trainer took breathing exercises to give importance and correct style of breathing.

Everyone did yoga with eagerness and enjoyed the session. Lastly, many participants asked their queries where it was answered by the Guest.

At last the program ended with the concluding speech of guest speaker and vote of Thanks was expressed by Sushmita Verma MBA I Student to madam for her guidance.

Dr.Prachi Pargaonkar Director

Photographs of the Program:











|    | SKN SINHGAD SCHOOL OF BUSINESS M                 | ANAGEMENT         |         |
|----|--------------------------------------------------|-------------------|---------|
|    | MBA-I: SEM-2                                     |                   | CICN    |
| SN | NAME                                             | DIV               | SIGN    |
| 1  | Sushmita Varma                                   | D                 | Con     |
| 2  | Yash. A. Jiotode.                                | B                 | Cu Find |
| 3  | Yash. A. Jiotode.                                | A.                | y July  |
| 4  | Kunchalwar Priyanka<br>Aniket Vijay Fatkar       | E                 | There . |
| 5  | Aniket Vilay Fatkar                              | A                 | Troble  |