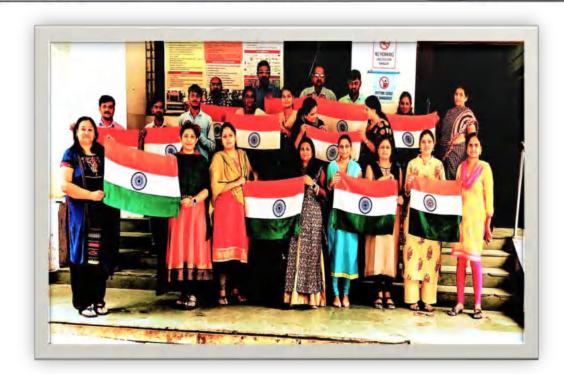

#### 1. National Day's

Institutes celebrating various National Days is a commendable practice that not only fosters a sense of patriotism but also promotes awareness and understanding of the cultural and historical significance. These celebrations serve as opportunities for everyone to come together, showcase national pride, and deepen their connection to the nation. By organizing events like flag hoisting, Birth Anniversary of eminent personalities, Constitutional day etc. it instils a sense of unity among the members of the institution and also play a role in nurturing a broader understanding of the country's heritage and values.