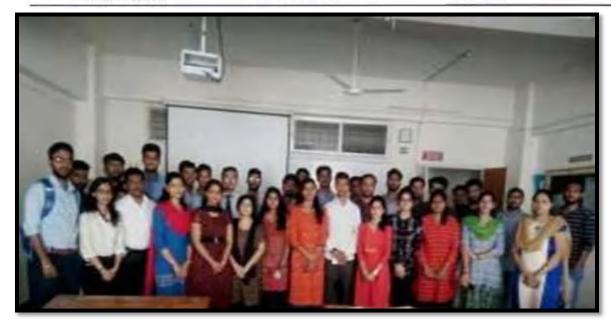

#### Girl's students participated in Cultural programme

SKN Singad School of Business Management, Ambegaon (Bk), Pune -411041

Academic Year: 2023 Day and Date: 9th May 2023

Organizing: SKN Sinhgad School of Business Management

Number of Student Participants: 200 to 250 Teachers: Prof.Kalpana Sayankar

Title of the activity: -- Sparkling fiesta (Cultural Program)-2023

## Nature of the Activity: Folk Dance (Group Dance) /Solo Singing /Fun for Everyone

Brief Report: The cultural ceremony is organized like sparkling festival in SKN Sinhgad School of Business Management. The college authority and students organized this ceremony. They chose a Seminar Hall as venue. The students were so excited. A team was organized to manage the whole ceremony. Event started with the Sarswati Pujan and Lightning of Lamp by our honorable Director, Prachi Pargaonkar Mam. Afterwards the actual event started with amazing anchoring of our two bright students Susmita Verma and Roshan Satpute. Rajasthani Folk dance by the group of girls made the event more alive and showed the culture of Rajasthan. As this students perform on South culture, Punjab culture and many other. Solo singing by many melodious singer and specially Sharavri Ghate take back everyone into a 90's era with her mesmerizing voice. Everyone enjoyed a lot in the whole event.