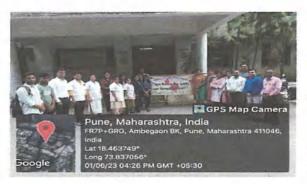

#### 4. Duties and responsibilities of citizens

The institute actively nurtures social responsiveness among its students through various engaging social activities. Institution organizes events, community service projects, and outreach programs on Organ Donations Awareness Campaign, Blood Donation Campaign, Old Age Home visit, Road Safety Awareness, Tree Planation, Cleanliness Drive, Waste Management Drive to encourage the importance of inculcating a sense of civic duty and community engagement. These activities provide students with practical opportunities to contribute positively to society, fostering a spirit of empathy and social responsibility.