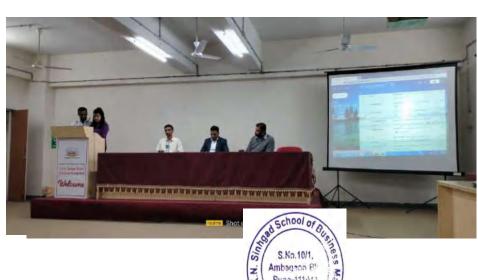

## Nature of the Activity: Folk Dance (Group Dance) /Solo Singing /Fun for Everyone

Brief Report: The cultural ceremony is organized like sparkling festival in SKN Sinhgad School of Business Management. The college authority and students organized this ceremony. They chose a Seminar Hall as venue. The students were so excited. A team was organized to manage the whole ceremony. Event started with the Sarswati Pujan and Lightning of Lamp by our honorable Director, Prachi Pargaonkar Mam. Afterwards the actual event started with amazing anchoring of our two bright students Susmita Verma and Roshan Satpute. Rajasthani Folk dance by the group of girls made the event more alive and showed the culture of Rajasthan. As this students perform on South culture, Punjab culture and many other. Solo singing by many melodious singer and specially Sharavri Ghate take back everyone into a 90's era with her mesmerizing voice. Everyone enjoyed a lot in the whole event.