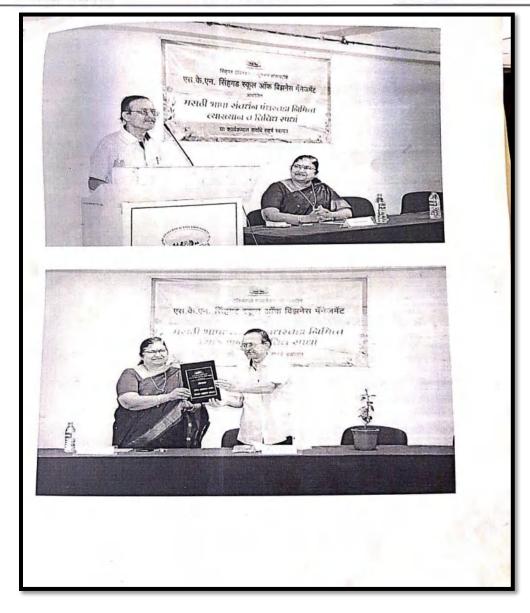

#### 5. Cultural, Regional, Linguistic Programs

The institute is committed to fostering harmony among its diverse student community through a range of cultural, regional, and linguistic programs. Institution organizes various events and activities that celebrate different cultures, regions, and languages like Marathi Bhasha Din, Cultural Day, Sports Day, Festival celebrations. This Recognizes the richness that diversity brings to the educational experience. Also, the institute aims to develop a sense of unity and mutual respect among its students.