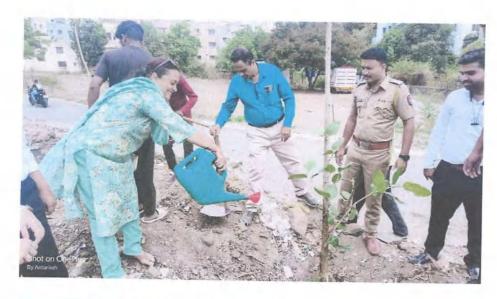

#### 4. Duties and responsibilities of citizens

The institute actively nurtures social responsiveness among its students through various engaging social activities. Institution organizes events, community service projects, and outreach programs on Organ Donations Awareness Campaign, Blood Donation Campaign, Old Age Home visit, Road Safety Awareness, Tree Planation, Cleanliness Drive, Waste Management Drive to encourage the importance of inculcating a sense of civic duty and community engagement. These activities provide students with practical opportunities to contribute positively to society, fostering a spirit of empathy and social responsibility.