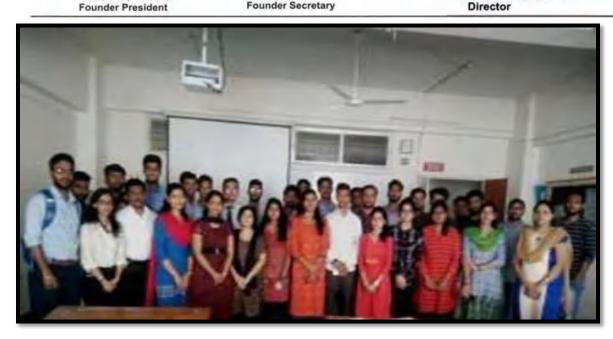

#### Girl's students participated in Cultural programme

SKN Singad School of Business Management, Ambegaon (Bk), Pune -411041

Academic Year: 2023 Day and Date: 9th May 2023

Organizing: SKN Sinhgad School of Business Management

Number of Student Participants: 200 to 250 Teachers: Prof.Kalpana Sayankar

Title of the activity: -- Sparkling fiesta (Cultural Program)-2023

#### Objectives of the activity:

- 1) Provide students opportunities to express themselves
- 2) Preserves, transmits and promotes the culture of a society
- 3) Promote a dynamic culture heritage that preserved, used and developed

## Nature of the Activity: Folk Dance (Group Dance) /Solo Singing /Fun for Everyone

Brief Report: The cultural ceremony is organized like sparkling festival in SKN Sinhgad School of Business Management. The college authority and students organized this ceremony. They chose a Seminar Hall as venue. The students were so excited. A team was organized to manage the whole ceremony. Event started with the Sarswati Pujan and Lightning of Lamp by our honorable Director, Prachi Pargaonkar Mam. Afterwards the actual event started with amazing anchoring of our two bright students Susmita Verma and Roshan Satpute. Rajasthani Folk dance by the group of girls made the event more alive and showed the culture of Rajasthan. As this students perform on South culture, Punjab culture and many other. Solo singing by many melodious singer and specially Sharavri Ghate take back everyone into a 90's era with her mesmerizing voice. Everyone enjoyed a lot in the whole event.

#### Outcomes of the activity: -

- 1) Enhance confidence level of the students thereby allowing them to perform better.
- 2) These activities develop the personality of the students and assist them in shaping a good career.