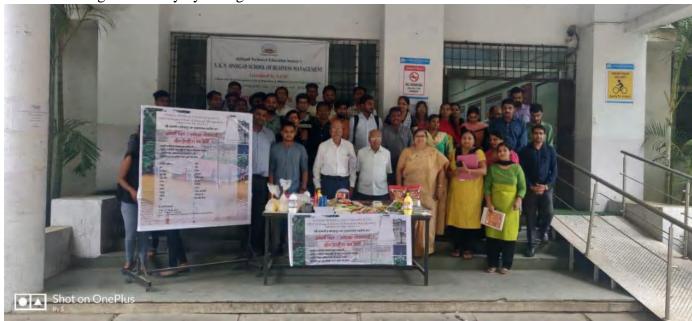

#### 1. National Day's

Institutes celebrating various National Days is a commendable practice that not only fosters a sense of patriotism but also promotes awareness and understanding of the cultural and historical significance. These celebrations serve as opportunities for everyone to come together, showcase national pride, and deepen their connection to the nation. By organizing events like flag hoisting, Birth Anniversary of eminent personalities, Constitutional day etc. it instils a sense of unity among the members of the institution and also play a role in nurturing a broader understanding of the country's heritage and values.

#### 2. Communal Socioeconomic and Sensitization of Students

The institute places a strong emphasis on the communal socioeconomic sensitization of its students. Recognizing the importance of fostering an understanding of diverse societal structures, the institution integrates initiatives that promote awareness of communal socioeconomic dynamics through Women day celebration, Gender Sensitization, Health Awareness & Concern, flood relief, old age home visit etc. This proactive approach not only cultivates a more inclusive and empathetic students but also equips future leaders with the necessary insights to address societal challenges with a nuanced perspective.

#### 3. Human Rights, Values

The institute prioritizes students' holistic development by integrating human rights and values education into its curriculum. Awareness program on Cyber Security, Cyber Crime, Human Rights were arranged through students gain a profound understanding of universal principles, fostering a strong moral foundation and a sense of social responsibility. This approach aims to

#### 4. Duties and responsibilities of citizens

The institute actively nurtures social responsiveness among its students through various engaging social activities. Institution organizes events, community service projects, and outreach programs on Organ Donations Awareness Campaign, Blood Donation Campaign, Old Age Home visit, Road Safety Awareness, Tree Planation, Cleanliness Drive, Waste Management Drive to encourage the importance of inculcating a sense of civic duty and community engagement. These activities provide students with practical opportunities to contribute positively to society, fostering a spirit of empathy and social responsibility.

#### 5. Cultural, Regional, Linguistic Programs

The institute is committed to fostering harmony among its diverse student community through a range of cultural, regional, and linguistic programs. Institution organizes various events and activities that celebrate different cultures, regions, and languages like Marathi Bhasha Din, Cultural Day, Sports Day, Festival celebrations. This Recognizes the richness that diversity brings to the educational experience. Also, the institute aims to develop a sense of unity and mutual respect among its students.