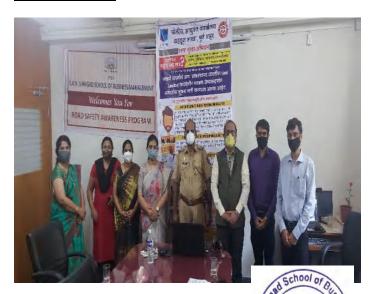

#### 4. Duties and responsibilities of citizens

The institute actively nurtures social responsiveness among its students through various engaging social activities. Institution organizes events, community service projects, and outreach programs on Organ Donations Awareness Campaign, Blood Donation Campaign, Old Age Home visit, Road Safety Awareness, Tree Planation, Cleanliness Drive, Waste Management Drive to encourage the importance of inculcating a sense of civic duty and community engagement. These activities provide students with practical opportunities to contribute positively to society, fostering a spirit of empathy and social responsibility.