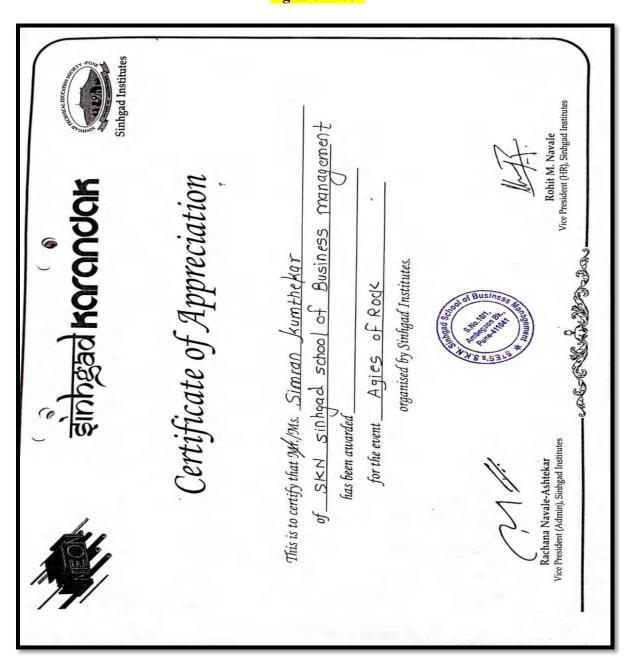

#### SINHGAD KARANDAK - NEON 2020

Day - Wise Summary

| Sr.<br>No. | Date & Day Events Inter Campus Teams + Inter College Teams |                              | Time of Event | Venue                |                                     |
|------------|------------------------------------------------------------|------------------------------|---------------|----------------------|-------------------------------------|
| 1          | 08/01/2020<br>Wednesday                                    | Fashion Show                 | 9+9=18        | 04.00 PM to 08.00 PM | Cultural Centre<br>(Vadgaon Campus) |
| 2          | 09/01/2020                                                 | Sinhgad Idol Solo<br>Singing | 9+9=18        | 04.00 PM to 06.00 PM | Cultural Centre<br>(Vadgaon Campus) |
| 2          | Thursday                                                   | Sinhgad Idol Duet<br>Singing | 9+9=18        | 06.00 PM to 9.00 PM  | Cultural Centre<br>(Vadgaon Campus) |
| 3          | 10/01/2020<br>Friday                                       | Solo Dance                   | 9+9=18        | 04.00 PM to 05.30 PM | Cultural Centre<br>(Vadgaon Campus) |
|            |                                                            | Group Dance                  | 9+9=18        | 05.30 PM to 8.00 PM  | Cultural Centre<br>(Vadgaon Campus) |
|            |                                                            | Stage Play                   | 9+9=18        | 2.00 PM to 4.30 PM   | Cultural Centre<br>(Vadgaon Campus) |
| 4          | 11/01/2020<br>Saturday                                     | Mr and Miss Sinhgad          | 9+9=18        | 04.30 PM to 6.00 PM  | Cultural Centre<br>(Vadgaon Campus) |
|            |                                                            | Aegis of Rock                | 9             | 06.30 PM to 09.00PM  | Cultural Centre<br>(Vadgaon Campus) |