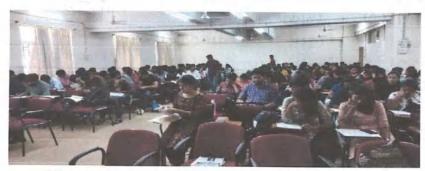

#### Girl's students participated in Cultural programme

SKN Singad School of Business Management, Ambegaon (Bk), Pune -411041

Academic Year: 2023 Day and Date: 9th May 2023

Organizing: SKN Sinhgad School of Business Management

Number of Student Participants: 200 to 250 Teachers: Prof.Kalpana Sayankar

Title of the activity: -- Sparkling fiesta (Cultural Program)-2023

#### Objectives of the activity:

- 1) Provide students opportunities to express themselves
- 2) Preserves, transmits and promotes the culture of a society
- 3) Promote a dynamic culture heritage that preserved, used and developed

## Nature of the Activity: Folk Dance (Group Dance) /Solo Singing /Fun for Everyone

Brief Report: The cultural ceremony is organized like sparkling festival in SKN Sinhgad School of Business Management. The college authority and students organized this ceremony. They chose a Seminar Hall as venue. The students were so excited. A team was organized to manage the whole ceremony. Event started with the Sarswati Pujan and Lightning of Lamp by our honorable Director, Prachi Pargaonkar Mam. Afterwards the actual event started with amazing anchoring of our two bright students Susmita Verma and Roshan Satpute. Rajasthani Folk dance by the group of girls made the event more alive and showed the culture of Rajasthan. As this students perform on South culture, Punjab culture and many other. Solo singing by many melodious singer and specially Sharavri Ghate take back everyone into a 90's era with her mesmerizing voice. Everyone enjoyed a lot in the whole event.

#### Outcomes of the activity: -

- 1) Enhance confidence level of the students thereby allowing them to perform better.
- 2) These activities develop the personality of the students and assist them in shaping a good career.