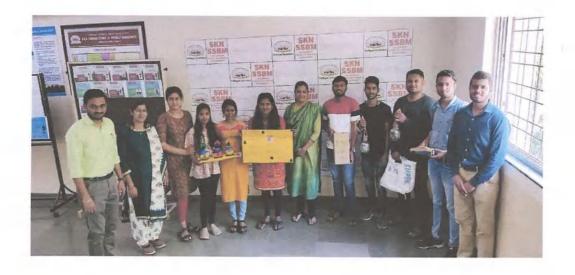

#### Girl's students participated in Cultural programme

SKN Singad School of Business Management, Ambegaon (Bk), Pune -411041

Academic Year: 2023 Day and Date: 9th May 2023

Organizing: SKN Sinhgad School of Business Management

Number of Student Participants: 200 to 250 Teachers: Prof.Kalpana Sayankar

Title of the activity: -- Sparkling fiesta (Cultural Program)-2023

## Nature of the Activity: Folk Dance (Group Dance) /Solo Singing /Fun for Everyone

Brief Report: The cultural ceremony is organized like sparkling festival in SKN Sinhgad School of Business Management. The college authority and students organized this ceremony. They chose a Seminar Hall as venue. The students were so excited. A team was organized to manage the whole ceremony. Event started with the Sarswati Pujan and Lightning of Lamp by our honorable Director, Prachi Pargaonkar Mam. Afterwards the actual event started with amazing anchoring of our two bright students Susmita Verma and Roshan Satpute. Rajasthani Folk dance by the group of girls made the event more alive and showed the culture of Rajasthan. As this students perform on South culture, Punjab culture and many other. Solo singing by many melodious singer and specially Sharavri Ghate take back everyone into a 90's era with her mesmerizing voice. Everyone enjoyed a lot in the whole event.