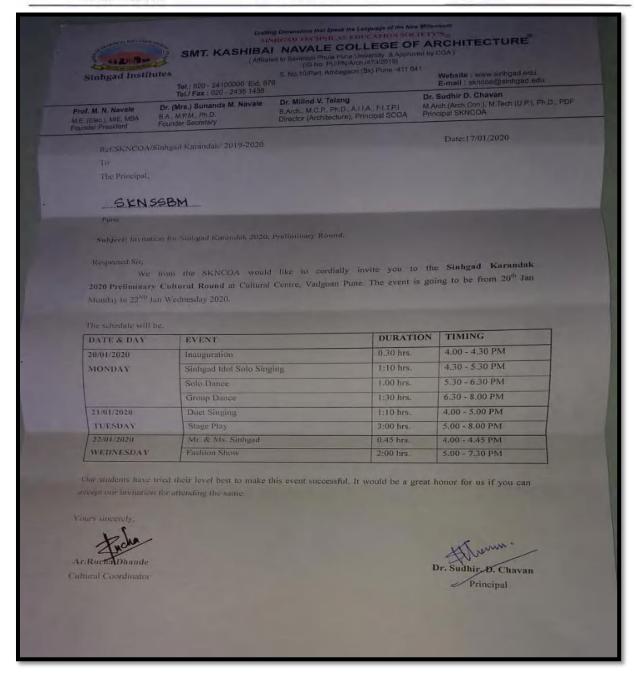

#### Sinhgad Karandak 2020 (NEON)

(Approved by AICTE, Recognised by Govt. of Maharashtra & Affiliated to Savitribai Phule Pune University) Sinhgad Institutes

S. No. 10/1, Ambegaon (Bk.), Pune - 411041. Phone: +91 20 2435 4036

# Sinhgad Karandak

Notice

05/10/2019

Following is the schedule of all the proposed activities under Sinhgad Karandak 2020

| Sr. | Name of the<br>Activity                                             | Venue                                                                      | Proposed Dates                                                      | Time                |
|-----|---------------------------------------------------------------------|----------------------------------------------------------------------------|---------------------------------------------------------------------|---------------------|
| 1   | Preliminary Round<br>Sinhgad Karandak                               | Vadgaon and Ambegaon<br>Campus Colleges- Cultural<br>Centre Vadgaon Campus | 26 <sup>th</sup> December 2019 to<br>28 <sup>th</sup> December 2019 | 4.00 pm<br>Onwards  |
|     | NEON 2020<br>(Refer Attachment)                                     |                                                                            |                                                                     |                     |
|     |                                                                     | Lonavala Campus                                                            |                                                                     |                     |
|     |                                                                     | Kondhwa Campus                                                             |                                                                     |                     |
| 2   | Sinhgad Karandak<br>NEON 2020- Final<br>Round<br>(Refer Attachment) | Cultural Center Vadgaon<br>Campus                                          | 8th Jan to 11th Jan 2020                                            | 5.00 pm<br>onwards  |
| 3   | Sinhgad Karandak<br>Techtonic- 2020                                 | Respective Campuses                                                        | 9th Jan to 11th Jan 2020                                            | 10.00 am<br>onwards |
| 4   | Sinhgad Karandak<br>Spectrum 2020                                   | Respective Campuses                                                        | 9th Feb to 10th Feb 2020                                            | 10.00 am<br>onwards |

#### SINHGAD KARANDAK - NEON 2020

Day - Wise Summary

| Sr.<br>No. | Date & Day Events Inter Campus Teams + Inter College Teams |                              | Time of Event | Venue                |                                     |
|------------|------------------------------------------------------------|------------------------------|---------------|----------------------|-------------------------------------|
| 1          | 08/01/2020<br>Wednesday                                    | Fashion Show                 | 9+9=18        | 04.00 PM to 08.00 PM | Cultural Centre<br>(Vadgaon Campus) |
| 2          | 09/01/2020                                                 | Sinhgad Idol Solo<br>Singing | 9+9=18        | 04.00 PM to 06.00 PM | Cultural Centre<br>(Vadgaon Campus) |
| 2          | Thursday                                                   | Sinhgad Idol Duet<br>Singing | 9+9=18        | 06.00 PM to 9.00 PM  | Cultural Centre<br>(Vadgaon Campus) |
| 3          | 10/01/2020<br>Friday                                       | Solo Dance                   | 9+9=18        | 04.00 PM to 05.30 PM | Cultural Centre<br>(Vadgaon Campus) |
|            |                                                            | Group Dance                  | 9+9=18        | 05.30 PM to 8.00 PM  | Cultural Centre<br>(Vadgaon Campus) |
|            |                                                            | Stage Play                   | 9+9=18        | 2.00 PM to 4.30 PM   | Cultural Centre<br>(Vadgaon Campus) |
| 4          | 11/01/2020<br>Saturday                                     | Mr and Miss Sinhgad          | 9+9=18        | 04.30 PM to 6.00 PM  | Cultural Centre<br>(Vadgaon Campus) |
|            |                                                            | Aegis of Rock                | 9             | 06.30 PM to 09.00PM  | Cultural Centre<br>(Vadgaon Campus) |