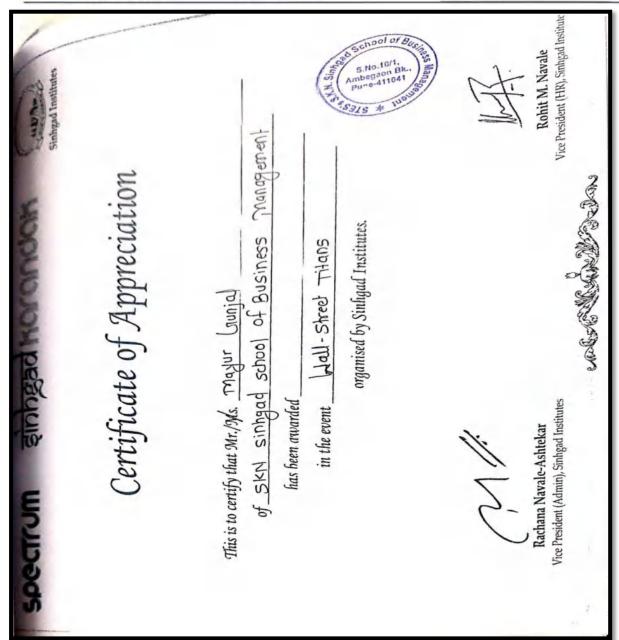

#### Sinhgad Karandak 2020 (NEON)

(Approved by AICTE, Recognised by Govt. of Maharashtra & Affiliated to Savitribai Phule Pune University) Sinhgad Institutes

S. No. 10/1, Ambegaon (Bk.), Pune - 411041. Phone: +91 20 2435 4036

# Sinhgad Karandak

Notice

05/10/2019

Following is the schedule of all the proposed activities under Sinhgad Karandak 2020

| Sr. | Name of the<br>Activity                                             | Venue                                                                      | Proposed Dates                                                      | Time                |
|-----|---------------------------------------------------------------------|----------------------------------------------------------------------------|---------------------------------------------------------------------|---------------------|
| 1   | Preliminary Round<br>Sinhgad Karandak                               | Vadgaon and Ambegaon<br>Campus Colleges- Cultural<br>Centre Vadgaon Campus | 26 <sup>th</sup> December 2019 to<br>28 <sup>th</sup> December 2019 | 4.00 pm<br>Onwards  |
|     | NEON 2020<br>(Refer Attachment)                                     |                                                                            |                                                                     |                     |
|     |                                                                     | Lonavala Campus                                                            |                                                                     |                     |
|     |                                                                     | Kondhwa Campus                                                             |                                                                     |                     |
| 2   | Sinhgad Karandak<br>NEON 2020- Final<br>Round<br>(Refer Attachment) | Cultural Center Vadgaon<br>Campus                                          | 8th Jan to 11th Jan 2020                                            | 5.00 pm<br>onwards  |
| 3   | Sinhgad Karandak<br>Techtonic- 2020                                 | Respective Campuses                                                        | 9th Jan to 11th Jan 2020                                            | 10.00 am<br>onwards |
| 4   | Sinhgad Karandak<br>Spectrum 2020                                   | Respective Campuses                                                        | 9th Feb to 10th Feb 2020                                            | 10.00 am<br>onwards |

#### SINHGAD KARANDAK - NEON 2020

Day - Wise Summary

| Sr.<br>No. | Date & Day Events Inter Campus Teams + Inter College Teams |                              | Time of Event | Venue                |                                     |
|------------|------------------------------------------------------------|------------------------------|---------------|----------------------|-------------------------------------|
| 1          | 08/01/2020<br>Wednesday                                    | Fashion Show                 | 9+9=18        | 04.00 PM to 08.00 PM | Cultural Centre<br>(Vadgaon Campus) |
| 2          | 09/01/2020                                                 | Sinhgad Idol Solo<br>Singing | 9+9=18        | 04.00 PM to 06.00 PM | Cultural Centre<br>(Vadgaon Campus) |
| 2          | Thursday                                                   | Sinhgad Idol Duet<br>Singing | 9+9=18        | 06.00 PM to 9.00 PM  | Cultural Centre<br>(Vadgaon Campus) |
| 3          | 10/01/2020<br>Friday                                       | Solo Dance                   | 9+9=18        | 04.00 PM to 05.30 PM | Cultural Centre<br>(Vadgaon Campus) |
|            |                                                            | Group Dance                  | 9+9=18        | 05.30 PM to 8.00 PM  | Cultural Centre<br>(Vadgaon Campus) |
|            |                                                            | Stage Play                   | 9+9=18        | 2.00 PM to 4.30 PM   | Cultural Centre<br>(Vadgaon Campus) |
| 4          | 11/01/2020<br>Saturday                                     | Mr and Miss Sinhgad          | 9+9=18        | 04.30 PM to 6.00 PM  | Cultural Centre<br>(Vadgaon Campus) |
|            |                                                            | Aegis of Rock                | 9             | 06.30 PM to 09.00PM  | Cultural Centre<br>(Vadgaon Campus) |