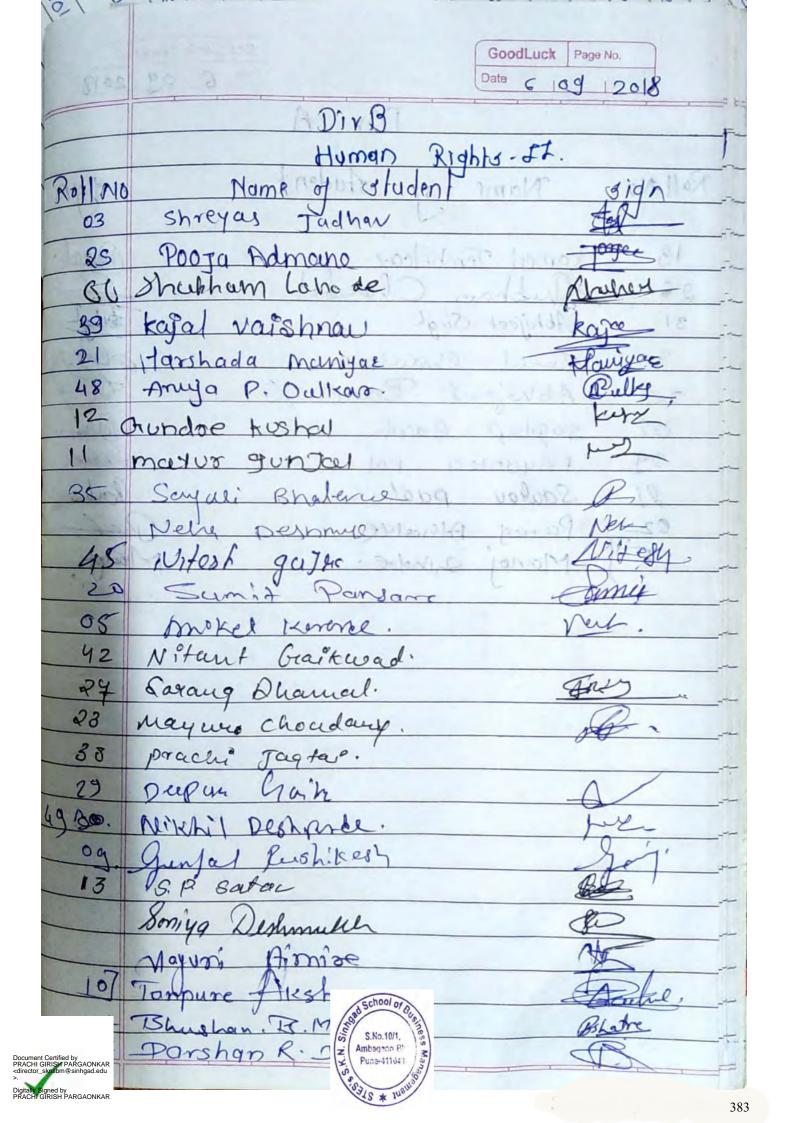

#### 3. Human Rights, Values

The institute prioritizes students' holistic development by integrating human rights and values education into its curriculum. Awareness program on Cyber Security, Cyber Crime, Human Rights were arranged through students gain a profound understanding of universal principles, fostering a strong moral foundation and a sense of social responsibility. This approach aims to