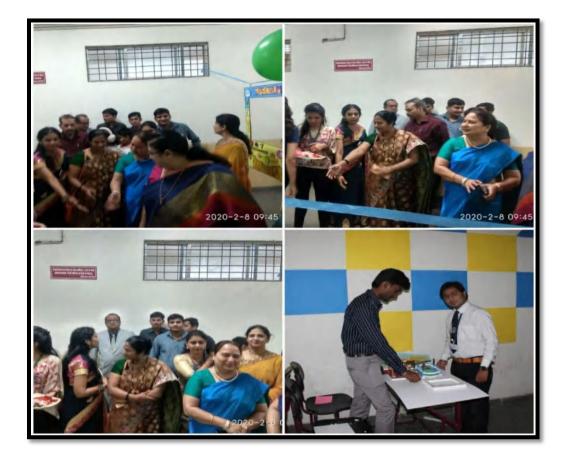

#### REPORT ON CULTURAL PROGRAMME-2022

| Activity Name         | "BLOOMING STAR'S FIESTA-2022"                                                            |
|-----------------------|------------------------------------------------------------------------------------------|
| Organization name     | "BLOOMING STAR'S FIESTA-2022"  SKN Sinhgad School of Business Management, Ambegaon, Pune |
| Date                  | 10 <sup>th</sup> June 2022                                                               |
| Day                   | Friday                                                                                   |
| Venue                 | Seminar Hall (offline mode)                                                              |
| Time                  | 2:00 pm to 6:00 pm                                                                       |
| Total no. Of students | 350                                                                                      |

#### Description of the event:

This is the most awaited day for all the SKNSSBM students. After the series of lots of ups and downs we were finally celebrated our cultural event was held gorgeously in the Seminar Hall. After the successful ending of traditional day, we started for Cultural event in the 2<sup>nd</sup> half of the day at 2:00pm. The Event was inaugurated by our Director Madam Dr. Prachi Pargaonkar by lighting lamp and with Saraswati Vandana. All the students were seen ready and very enthusiastic for the performances. After the Saraswati vandana we started with program. It was a day-long program. The event went by the sequence of **singing**, **solo dance**, **instrument playing**, **drama**, **Ramp walk and group dance**. The 1<sup>st</sup> solo singing performance was dedicated to all mothers and many of students came forward to show their skills. All the events were so exciting that the audience enjoyed them very much. The program ended at 6:00 Pm in the evening making the day remarkable one with the appreciating speech for wonderful performance of the students and thanks-giving speech by the Director Madam.