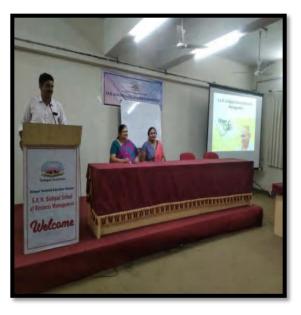

#### 1. National Day's

Institutes celebrating various National Days is a commendable practice that not only fosters a sense of patriotism but also promotes awareness and understanding of the cultural and historical significance. These celebrations serve as opportunities for everyone to come together, showcase national pride, and deepen their connection to the nation. By organizing events like flag hoisting, Birth Anniversary of eminent personalities, Constitutional day etc. it instils a sense of unity among the members of the institution and also play a role in nurturing a broader understanding of the country's heritage and values.

#### 5. Cultural, Regional, Linguistic Programs

The institute is committed to fostering harmony among its diverse student community through a range of cultural, regional, and linguistic programs. Institution organizes various events and activities that celebrate different cultures, regions, and languages like Marathi Bhasha Din, Cultural Day, Sports Day, Festival celebrations. This Recognizes the richness that diversity brings to the educational experience. Also, the institute aims to develop a sense of unity and mutual respect among its students.