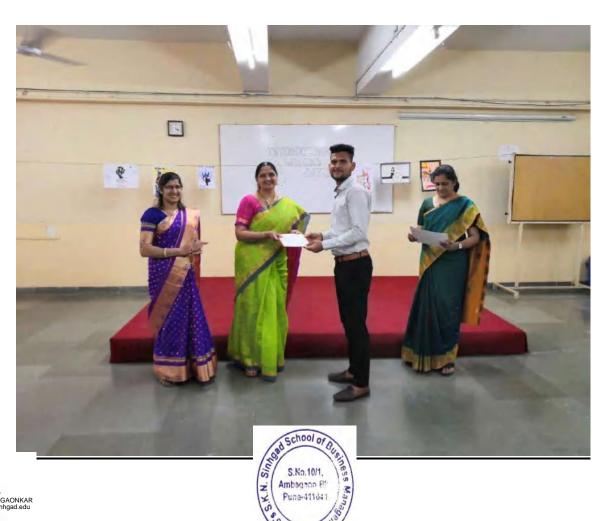

#### REPORT ON CULTURAL PROGRAMME-2022

| Activity Name         | "BLOOMING STAR'S FIESTA-2022"                                                            |
|-----------------------|------------------------------------------------------------------------------------------|
| Organization name     | "BLOOMING STAR'S FIESTA-2022"  SKN Sinhgad School of Business Management, Ambegaon, Pune |
| Date                  | 10 <sup>th</sup> June 2022                                                               |
| Day                   | Friday                                                                                   |
| Venue                 | Seminar Hall (offline mode)                                                              |
| Time                  | 2:00 pm to 6:00 pm                                                                       |
| Total no. Of students | 350                                                                                      |

#### Description of the event:

This is the most awaited day for all the SKNSSBM students. After the series of lots of ups and downs we were finally celebrated our cultural event was held gorgeously in the Seminar Hall. After the successful ending of traditional day, we started for Cultural event in the 2<sup>nd</sup> half of the day at 2:00pm. The Event was inaugurated by our Director Madam Dr. Prachi Pargaonkar by lighting lamp and with Saraswati Vandana. All the students were seen ready and very enthusiastic for the performances. After the Saraswati vandana we started with program. It was a day-long program. The event went by the sequence of **singing**, **solo dance**, **instrument playing**, **drama**, **Ramp walk and group dance**. The 1<sup>st</sup> solo singing performance was dedicated to all mothers and many of students came forward to show their skills. All the events were so exciting that the audience enjoyed them very much. The program ended at 6:00 Pm in the evening making the day remarkable one with the appreciating speech for wonderful performance of the students and thanks-giving speech by the Director Madam.