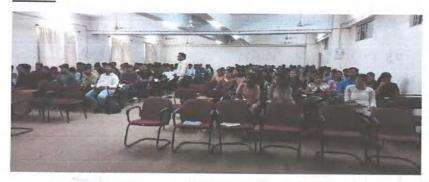

#### Girl's students participated in Cultural programme

SKN Singad School of Business Management, Ambegaon (Bk), Pune -411041

Academic Year: 2023 Day and Date: 9th May 2023

Organizing: SKN Sinhgad School of Business Management

Number of Student Participants: 200 to 250 Teachers: Prof.Kalpana Sayankar

Title of the activity: -- Sparkling fiesta (Cultural Program)-2023

#### Objectives of the activity:

- 1) Provide students opportunities to express themselves
- 2) Preserves, transmits and promotes the culture of a society
- 3) Promote a dynamic culture heritage that preserved, used and developed

## Nature of the Activity: Folk Dance (Group Dance) /Solo Singing /Fun for Everyone

Brief Report: The cultural ceremony is organized like sparkling festival in SKN Sinhgad School of Business Management. The college authority and students organized this ceremony. They chose a Seminar Hall as venue. The students were so excited. A team was organized to manage the whole ceremony. Event started with the Sarswati Pujan and Lightning of Lamp by our honorable Director, Prachi Pargaonkar Mam. Afterwards the actual event started with amazing anchoring of our two bright students Susmita Verma and Roshan Satpute. Rajasthani Folk dance by the group of girls made the event more alive and showed the culture of Rajasthan. As this students perform on South culture, Punjab culture and many other. Solo singing by many melodious singer and specially Sharavri Ghate take back everyone into a 90's era with her mesmerizing voice. Everyone enjoyed a lot in the whole event.