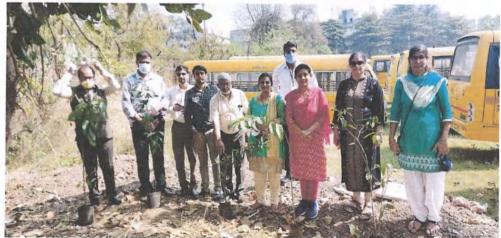

#### 4. Duties and responsibilities of citizens

The institute actively nurtures social responsiveness among its students through various engaging social activities. Institution organizes events, community service projects, and outreach programs on Organ Donations Awareness Campaign, Blood Donation Campaign, Old Age Home visit, Road Safety Awareness, Tree Planation, Cleanliness Drive, Waste Management Drive to encourage the importance of inculcating a sense of civic duty and community engagement. These activities provide students with practical opportunities to contribute positively to society, fostering a spirit of empathy and social responsibility.