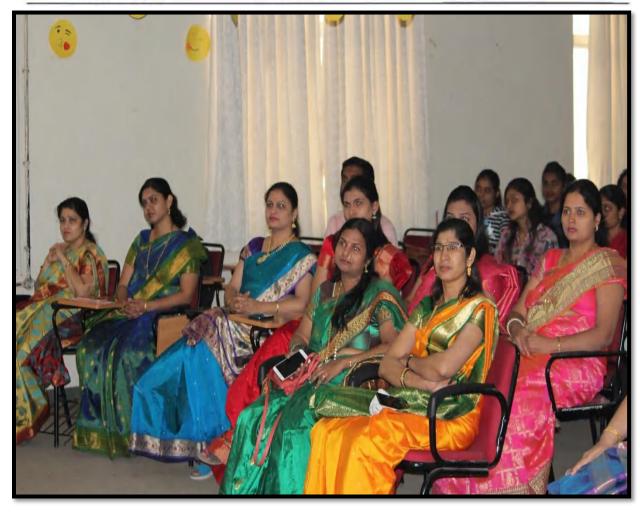

#### REPORT ON CULTURAL PROGRAMME-2022

| Activity Name         | "BLOOMING STAR'S FIESTA-2022"                                                            |
|-----------------------|------------------------------------------------------------------------------------------|
| Organization name     | "BLOOMING STAR'S FIESTA-2022"  SKN Sinhgad School of Business Management, Ambegaon, Pune |
| Date                  | 10 <sup>th</sup> June 2022                                                               |
| Day                   | Friday                                                                                   |
| Venue                 | Seminar Hall (offline mode)                                                              |
| Time                  | 2:00 pm to 6:00 pm                                                                       |
| Total no. Of students | 350                                                                                      |

#### Description of the event:

This is the most awaited day for all the SKNSSBM students. After the series of lots of ups and downs we were finally celebrated our cultural event was held gorgeously in the Seminar Hall. After the successful ending of traditional day, we started for Cultural event in the 2<sup>nd</sup> half of the day at 2:00pm. The Event was inaugurated by our Director Madam Dr. Prachi Pargaonkar by lighting lamp and with Saraswati Vandana. All the students were seen ready and very enthusiastic for the performances. After the Saraswati vandana we started with program. It was a day-long program. The event went by the sequence of **singing**, **solo dance**, **instrument playing**, **drama**, **Ramp walk and group dance**. The 1<sup>st</sup> solo singing performance was dedicated to all mothers and many of students came forward to show their skills. All the events were so exciting that the audience enjoyed them very much. The program ended at 6:00 Pm in the evening making the day remarkable one with the appreciating speech for wonderful performance of the students and thanks-giving speech by the Director Madam.