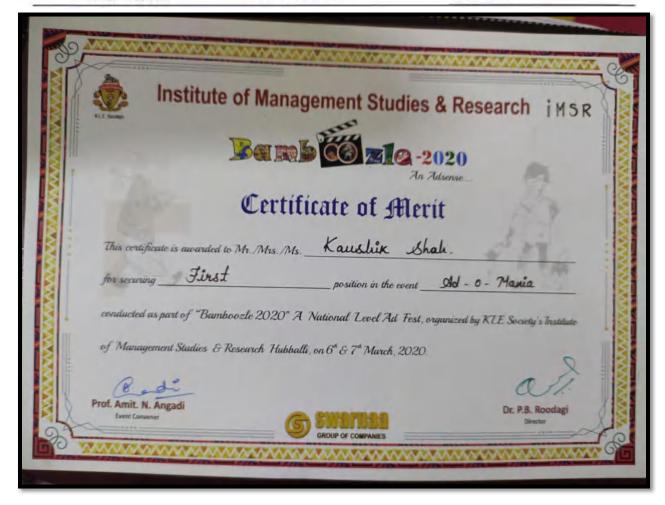

begaon (Bk.), Pune - 411041. Phone: +91 20 2435 4036

Telefax: +91 20 2435 4036 Email: director\_sknsbm@sinhgad.edu

Prof. M. N. Navale M.E. (Elect.) MIE, MBA Founder President Dr. (Mrs.) Sunanda M. Navale B.A., M.P.M., Ph.D. Founder Secretary Dr. Prachi Pargaonkar M.Com., Ph.D., FCA Director

#### 19 Ad-o-Mania ' Bamboozil 2020' A National level at Fest







## S. K. N. SINHGAD SCHOOL OF BUSINESS MANAGEMENT

Sinhgad Institutes (Approved by AICTE, Recognised by Govt. of Maharashtra & Affiliated to Savitribai Phule Pune University) S. No. 10/1, Ambegaon (Bk.), Pune - 411041. Phone: +91 20 2435 4036

Telefax: +91 20 2435 4036 Email : director\_sknsbm@sinhgad.edu

Prof. M. N. Navale M.E. (Elect.) MIE, MBA Founder President Dr. (Mrs.) Sunanda M. Navale B.A., M.P.M., Ph.D. Founder Secretary







## S. K. N. SINHGAD SCHOOL OF BUSINESS MANAGEMENT

Telefax: +91 20 2435 4036 Email : director\_sknsbm@sinhgad.edu

Sinhgad Institutes (Approved by AICTE, Recognised by Govt. of Maharashtra & Affiliated to Savitribai Phule Pune University) S. No. 10/1, Ambegaon (Bk.), Pune - 411041. Phone: +91 20 2435 4036

> Prof. M. N. Navale M.E. (Elect.) MIE, MBA Founder President

Dr. (Mrs.) Sunanda M. Navale B.A., M.P.M., Ph.D. Founder Secretary









Sinhgad Institutes (Approved by AICTE, Recognised by Govt. of Maharashtra & Affiliated to Savitribai Phule Pune University)

S. No. 10/1, Ambegaon (Bk.), Pune - 411041. Phone: +91 20 2435 4036

Telefax: +91 20 2435 4036 Email: director\_sknsbm@sinhgad.edu

Prof. M. N. Navale M.E. (Elect.) MIE, MBA Founder President Dr. (Mrs.) Sunanda M. Navale B