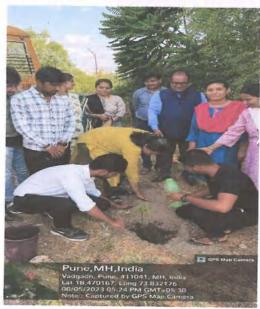

#### 4. Duties and responsibilities of citizens

The institute actively nurtures social responsiveness among its students through various engaging social activities. Institution organizes events, community service projects, and outreach programs on Organ Donations Awareness Campaign, Blood Donation Campaign, Old Age Home visit, Road Safety Awareness, Tree Planation, Cleanliness Drive, Waste Management Drive to encourage the importance of inculcating a sense of civic duty and community engagement. These activities provide students with practical opportunities to contribute positively to society, fostering a spirit of empathy and social responsibility.