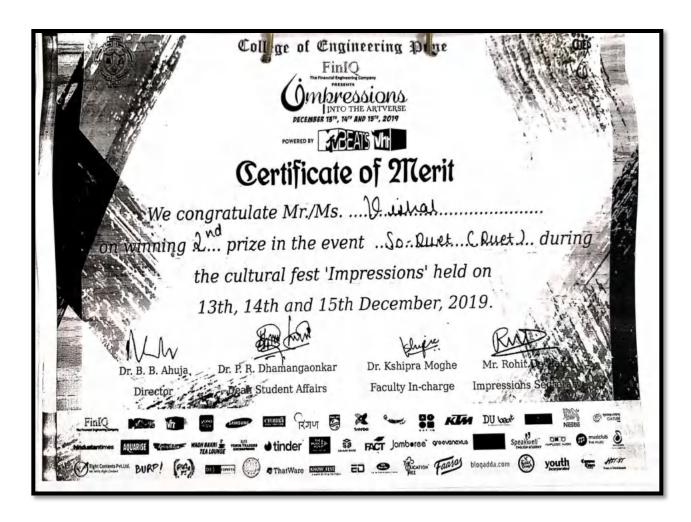

#### SINHGAD KARANDAK - NEON 2020

Day - Wise Summary

| Sr.<br>No. | Date & Day Events Inter Campus Teams + Inter College Teams |                              | Time of Event | Venue                |                                     |
|------------|------------------------------------------------------------|------------------------------|---------------|----------------------|-------------------------------------|
| 1          | 08/01/2020<br>Wednesday                                    | Fashion Show                 | 9+9=18        | 04.00 PM to 08.00 PM | Cultural Centre<br>(Vadgaon Campus) |
| 2          | 09/01/2020                                                 | Sinhgad Idol Solo<br>Singing | 9+9=18        | 04.00 PM to 06.00 PM | Cultural Centre<br>(Vadgaon Campus) |
| 2          | Thursday                                                   | Sinhgad Idol Duet<br>Singing | 9+9=18        | 06.00 PM to 9.00 PM  | Cultural Centre<br>(Vadgaon Campus) |
| 3          | 10/01/2020<br>Friday                                       | Solo Dance                   | 9+9=18        | 04.00 PM to 05.30 PM | Cultural Centre<br>(Vadgaon Campus) |
|            |                                                            | Group Dance                  | 9+9=18        | 05.30 PM to 8.00 PM  | Cultural Centre<br>(Vadgaon Campus) |
|            |                                                            | Stage Play                   | 9+9=18        | 2.00 PM to 4.30 PM   | Cultural Centre<br>(Vadgaon Campus) |
| 4          | 11/01/2020<br>Saturday                                     | Mr and Miss Sinhgad          | 9+9=18        | 04.30 PM to 6.00 PM  | Cultural Centre<br>(Vadgaon Campus) |
|            |                                                            | Aegis of Rock                | 9             | 06.30 PM to 09.00PM  | Cultural Centre<br>(Vadgaon Campus) |