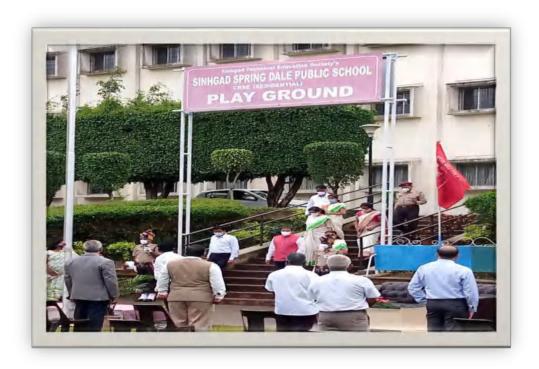

#### 1. National Day's

Institutes celebrating various National Days is a commendable practice that not only fosters a sense of patriotism but also promotes awareness and understanding of the cultural and historical significance. These celebrations serve as opportunities for everyone to come together, showcase national pride, and deepen their connection to the nation. By organizing events like flag hoisting, Birth Anniversary of eminent personalities, Constitutional day etc. it instils a sense of unity among the members of the institution and also play a role in nurturing a broader understanding of the country's heritage and values.