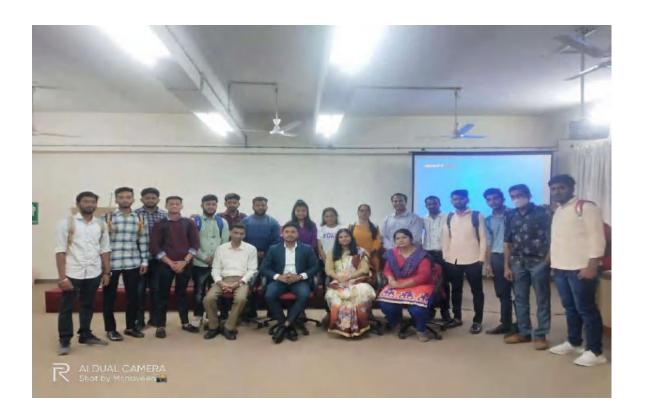

#### Girl's students participated in Cultural programme

SKN Singad School of Business Management, Ambegaon (Bk), Pune -411041

Academic Year: 2023 Day and Date: 9th May 2023

Organizing: SKN Sinhgad School of Business Management

Number of Student Participants: 200 to 250 Teachers: Prof.Kalpana Sayankar

Title of the activity: -- Sparkling fiesta (Cultural Program)-2023

## Nature of the Activity: Folk Dance (Group Dance) /Solo Singing /Fun for Everyone

Brief Report: The cultural ceremony is organized like sparkling festival in SKN Sinhgad School of Business Management. The college authority and students organized this ceremony. They chose a Seminar Hall as venue. The students were so excited. A team was organized to manage the whole ceremony. Event started with the Sarswati Pujan and Lightning of Lamp by our honorable Director, Prachi Pargaonkar Mam. Afterwards the actual event started with amazing anchoring of our two bright students Susmita Verma and Roshan Satpute. Rajasthani Folk dance by the group of girls made the event more alive and showed the culture of Rajasthan. As this students perform on South culture, Punjab culture and many other. Solo singing by many melodious singer and specially Sharavri Ghate take back everyone into a 90's era with her mesmerizing voice. Everyone enjoyed a lot in the whole event.