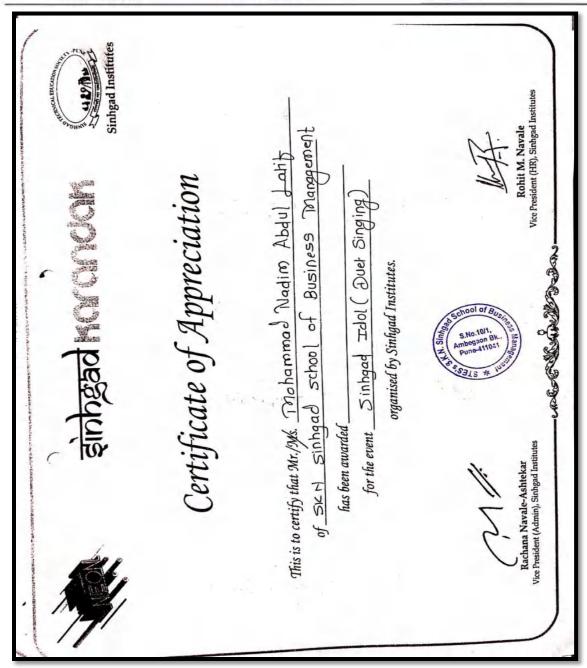

#### SINHGAD KARANDAK - NEON 2020

Day - Wise Summary

| Sr.<br>No. | Date & Day Events Inter Campus Teams + Inter College Teams |                              | Time of Event | Venue                |                                     |
|------------|------------------------------------------------------------|------------------------------|---------------|----------------------|-------------------------------------|
| 1          | 08/01/2020<br>Wednesday                                    | Fashion Show                 | 9+9=18        | 04.00 PM to 08.00 PM | Cultural Centre<br>(Vadgaon Campus) |
| 2          | 09/01/2020                                                 | Sinhgad Idol Solo<br>Singing | 9+9=18        | 04.00 PM to 06.00 PM | Cultural Centre<br>(Vadgaon Campus) |
| 2          | Thursday                                                   | Sinhgad Idol Duet<br>Singing | 9+9=18        | 06.00 PM to 9.00 PM  | Cultural Centre<br>(Vadgaon Campus) |
| 3          | 10/01/2020<br>Friday                                       | Solo Dance                   | 9+9=18        | 04.00 PM to 05.30 PM | Cultural Centre<br>(Vadgaon Campus) |
|            |                                                            | Group Dance                  | 9+9=18        | 05.30 PM to 8.00 PM  | Cultural Centre<br>(Vadgaon Campus) |
|            |                                                            | Stage Play                   | 9+9=18        | 2.00 PM to 4.30 PM   | Cultural Centre<br>(Vadgaon Campus) |
| 4          | 11/01/2020<br>Saturday                                     | Mr and Miss Sinhgad          | 9+9=18        | 04.30 PM to 6.00 PM  | Cultural Centre<br>(Vadgaon Campus) |
|            |                                                            | Aegis of Rock                | 9             | 06.30 PM to 09.00PM  | Cultural Centre<br>(Vadgaon Campus) |