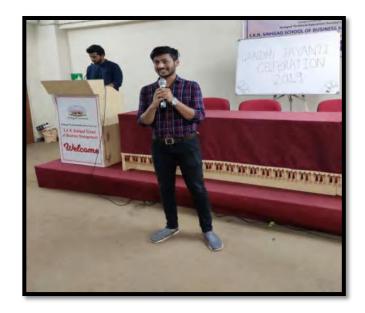

#### 1. National Day's

Institutes celebrating various National Days is a commendable practice that not only fosters a sense of patriotism but also promotes awareness and understanding of the cultural and historical significance. These celebrations serve as opportunities for everyone to come together, showcase national pride, and deepen their connection to the nation. By organizing events like flag hoisting, Birth Anniversary of eminent personalities, Constitutional day etc. it instils a sense of unity among the members of the institution and also play a role in nurturing a broader understanding of the country's heritage and values.

#### 5. Cultural, Regional, Linguistic Programs

The institute is committed to fostering harmony among its diverse student community through a range of cultural, regional, and linguistic programs. Institution organizes various events and activities that celebrate different cultures, regions, and languages like Marathi Bhasha Din, Cultural Day, Sports Day, Festival celebrations. This Recognizes the richness that diversity brings to the educational experience. Also, the institute aims to develop a sense of unity and mutual respect among its students.