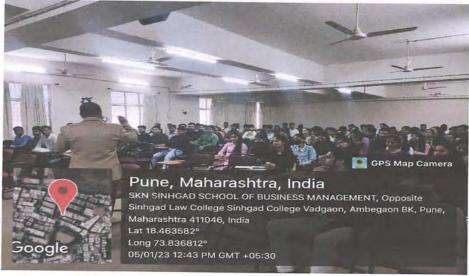

gender sensitization achieved several positive outcomes:

Increased Awareness: Participants gained a deeper understanding of the nuances of genderrelated issues and the impact of gender biases on individuals and society.

Sensitized Attitudes: Many participants expressed a renewed commitment to being more conscious of their language and behavior to avoid perpetuating gender stereotypes.

**Inclusive Environment**: The session contributed to creating a more inclusive campus environment, where participants were motivated to engage in open conversations about gender-related matters.

S. No. 10/1,
Ambuszon Bk.,
Pune-411041

Dr. Prachi Pargaonkar

Director SKNSSBM S.K.N. Sinhgad School of Business Management S. No. 10/1, Ambegaon (Bk.), Pune - 411 041



## Photographs of the program:

















## S.K.N. SINHGAD SCHOOL OF BUSINESS MANAGEMENT

(Approved by AICTE, Recognized by Govt. of Maharashtra & Affiliated to Savitribai Phule Pune University,Accredited by NAAC)S. No. 10/1, Ambegaon (Bk.), Pune – 411041. Phone: + 91 20 24354036 E-mail: director\_sknsbm@sinhgad.edu, website: www.sinhgad.edu

Prof. M. N. Navale M.E. (Elect), MIE, MBA Founder President

Busines

Dr. (Mrs.)Sunanda M. Navale B.A., M.P.M., Ph.D Founder Secretory Dr. Prachi Pargaonkar M.Com., Ph.D., FCA Director



REPORT ON 'BLOOD DONATION DRIVE'

Academic Year:

2022-23

Day& Date:

1st June 2023, Thursday

Organizing Unit / Agency / Collaborating agency: S.K.N. Sinhgad School of Business

Management, IIC and CSR CELL.

**Number of Participants:** 

Title of the activity:

Blood donation Drive at SKNSSBM

Ob