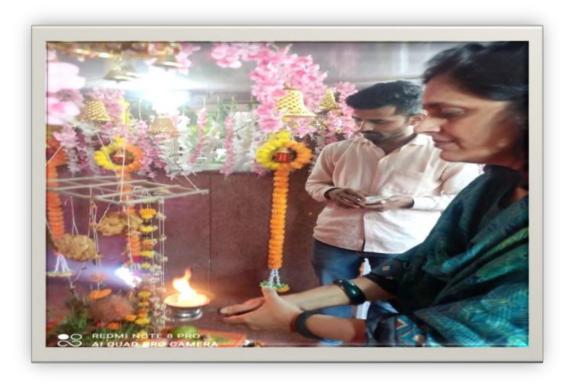

## Nature of the Activity: Folk Dance (Group Dance) /Solo Singing /Fun for Everyone

Brief Report: The cultural ceremony is organized like sparkling festival in SKN Sinhgad School of Business Management. The college authority and students organized this ceremony. They chose a Seminar Hall as venue. The students were so excited. A team was organized to manage the whole ceremony. Event started with the Sarswati Pujan and Lightning of Lamp by our honorable Director, Prachi Pargaonkar Mam. Afterwards the actual event started with amazing anchoring of our two bright students Susmita Verma and Roshan Satpute. Rajasthani Folk dance by the group of girls made the event more alive and showed the culture of Rajasthan. As this students perform on South culture, Punjab culture and many other. Solo singing by many melodious singer and specially Sharavri Ghate take back everyone into a 90's era with her mesmerizing voice. Everyone enjoyed a lot in the whole event.