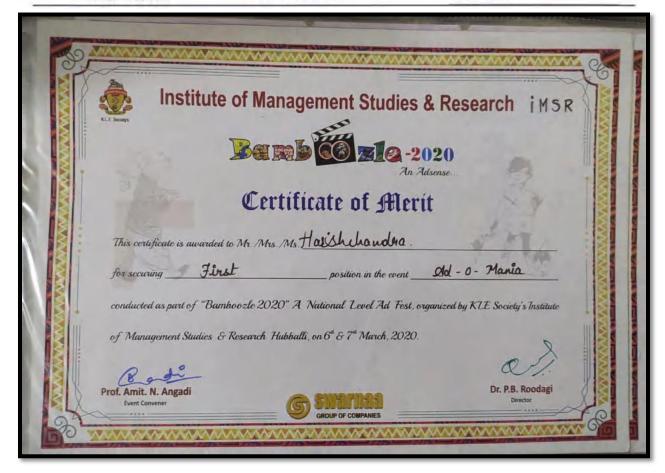

y AICTE, Recognised by Govt. of Maharashtra & Affiliated to Savitribai Phule Pune University) S. No. 10/1, Ambegaon (Bk.), Pune - 411041. Phone: +91 20 2435 4036

Telefax: +91 20 2435 4036 Email : director\_sknsbm@sinhgad.edu

Prof. M. N. Navale M.E. (Elect.) MIE, MBA Founder President Dr. (Mrs.) Sunanda M. Navale B.A., M.P.M., Ph.D. Founder Secretary







## S. K. N. SINHGAD SCHOOL OF BUSINESS MANAGEMENT

Telefax: +91 20 2435 4036 Email : director\_sknsbm@sinhgad.edu

Sinhgad Institutes (Approved by AICTE, Recognised by Govt. of Maharashtra & Affiliated to Savitribai Phule Pune University) S. No. 10/1, Ambegaon (Bk.), Pune - 411041. Phone: +91 20 2435 4036

> Prof. M. N. Navale M.E. (Elect.) MIE, MBA Founder President

Dr. (Mrs.) Sunanda M. Navale B.A., M.P.M., Ph.D. Founder Secretary









Sinhgad Institutes (Approved by AICTE, Recognised by Govt. of Maharashtra & Affiliated to Savitribai Phule Pune University)

S. No. 10/1, Ambegaon (Bk.), Pune - 411041. Phone: +91 20 2435 4036

Telefax: +91 20 2435 4036 Email: director\_sknsbm@sinhgad.edu

Prof. M. N. Navale M.E. (Elect.) MIE, MBA Founder President Dr. (Mrs.) Sunanda M. Navale B.A., M.P.M., Ph.D. Founder Secretary







## S. K. N. SINHGAD SCHOOL OF BUSINESS MANAGEMENT

Sinhgad Institutes (Approved by AICTE, Recognised by Govt. of Maharashtra & Affiliated to Savitribai Phule Pune University)

S. No. 10/1, Ambegaon (Bk.), Pune - 411041. Phone: +91 20 2435 4036

Telefax: +91 20 2435 4036 Email: director\_sknsbm@sinhgad.edu

Prof. M. N. Navale M.E. (Elect.) MIE, MBA Founder President Dr. (Mrs.) Sunanda M. Navale B.A.