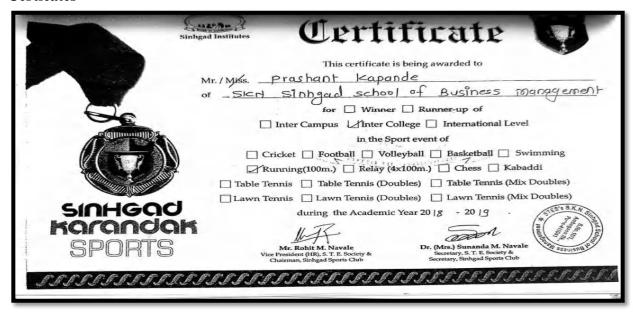

, Pune - 411041. Phone: +91 20 2435 4036

Telefax: +91 20 2435 4036 Email: director\_sknsbm@sinhgad.edu

Prof. M. N. Navale M.E. (Elect.) MIE, MBA Founder President Dr. (Mrs.) Sunanda M. Navale B.A., M.P.M., Ph.D. Founder Secretary

Dr. Prachi Pargaonkar M.Com., Ph.D., FCA Director

#### 10. Athletics-Running 100 m (Boys)

| Sr.No. | Name of the Participants |
|--------|--------------------------|
| 1      | Ghuge Kalidas            |
| 2      | Gorde Akshay             |
| 3      | Patil Yash               |
| 4      | Godse Vaijinath          |
| 5      | Kapande Prashant         |
| 6      | Patil Kunal              |
| 7      | Band Sumit               |
| 8      | Satyendra Kumar          |
| 9      | Patil Dipak              |
|        |                          |

#### Certicates-





gitally Signed by RACHI GIRISH PARGAONKAR





Sinhgad Institutes (Approved by AICTE, Recognised by Govt. of Maharashtra & Affiliated to Savitribai Phule Pune University)

S. No. 10/1, Ambegaon (Bk.), Pune - 411041. Phone: +91 20 2435 4036

Telefax: +91 20 2435 4036 Email: director\_sknsbm@sinhgad.edu

Prof. M. N. Navale M.E. (Elect.) MIE, MBA Founder President Dr. (Mrs.) Sunanda M. Navale B.A., M.P.M., Ph.D. Founder Secretary









Sinhgad Institutes (Approved by AICTE, Recognised by Govt. of Maharashtra & Affiliated to Savitribai Phule Pune University)

S. No. 10/1, Ambegaon (Bk.), Pune - 411041. Phone: +91 20 2435 4036

Telefax: +91 20 2435 4036 Email: director\_sknsbm@sinhgad.edu

Prof. M. N. Navale M.E. (Elect.) MIE, MBA Founder President Dr. (Mrs.) Sunanda M. Navale B.A., M.P.