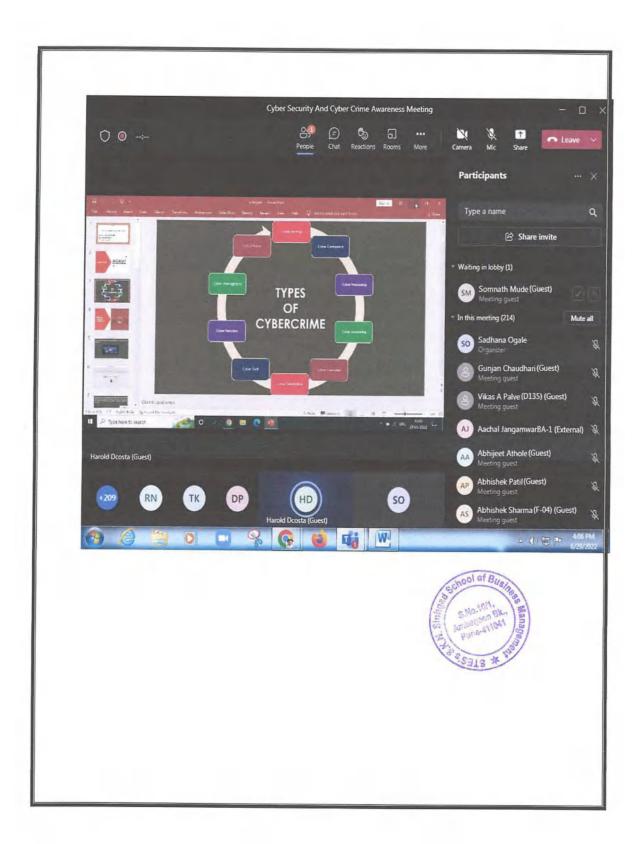

#### 3. Human Rights, Values

The institute prioritizes students' holistic development by integrating human rights and values education into its curriculum. Awareness program on Cyber Security, Cyber Crime, Human Rights were arranged through students gain a profound understanding of universal principles, fostering a strong moral foundation and a sense of social responsibility. This approach aims to