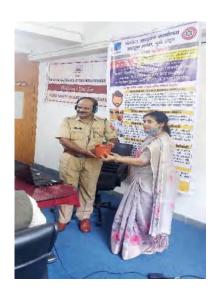

#### 4. Duties and responsibilities of citizens

The institute actively nurtures social responsiveness among its students through various engaging social activities. Institution organizes events, community service projects, and outreach programs on Organ Donations Awareness Campaign, Blood Donation Campaign, Old Age Home visit, Road Safety Awareness, Tree Planation, Cleanliness Drive, Waste Management Drive to encourage the importance of inculcating a sense of civic duty and community engagement. These activities provide students with practical opportunities to contribute positively to society, fostering a spirit of empathy and social responsibility.