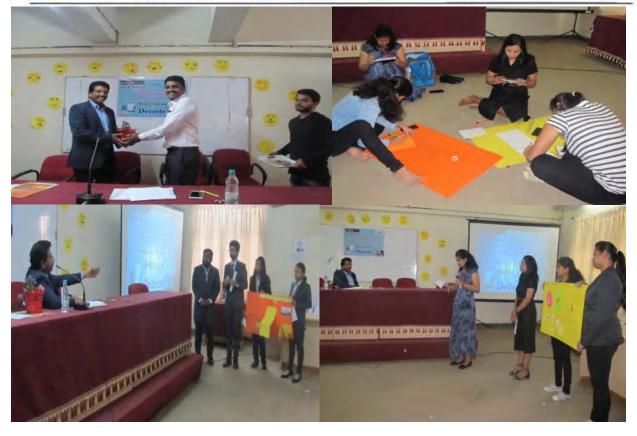

#### REPORT ON CULTURAL PROGRAMME-2022

| Activity Name         | "BLOOMING STAR'S FIESTA-2022"                                                            |
|-----------------------|------------------------------------------------------------------------------------------|
| Organization name     | "BLOOMING STAR'S FIESTA-2022"  SKN Sinhgad School of Business Management, Ambegaon, Pune |
| Date                  | 10 <sup>th</sup> June 2022                                                               |
| Day                   | Friday                                                                                   |
| Venue                 | Seminar Hall (offline mode)                                                              |
| Time                  | 2:00 pm to 6:00 pm                                                                       |
| Total no. Of students | 350                                                                                      |

#### Description of the event:

This is the most awaited day for all the SKNSSBM students. After the series of lots of ups and downs we were finally celebrated our cultural event was held gorgeously in the Seminar Hall. After the successful ending of traditional day, we started for Cultural event in the 2<sup>nd</sup> half of the day at 2:00pm. The Event was inaugurated by our Director Madam Dr. Prachi Pargaonkar by lighting lamp and with Saraswati Vandana. All the students were seen ready and very enthusiastic for the performances. After the Saraswati vandana we started with program. It was a day-long program. The event went by the sequence of **singing**, **solo dance**, **instrument playing**, **drama**, **Ramp walk and group dance**. The 1<sup>st</sup> solo singing performance was dedicated to all mothers and many of students came forward to show their skills. All the events were so exciting that the audience enjoyed them very much. The program ended at 6:00 Pm in the evening making the day remarkable one with the appreciating speech for wonderful performance of the students and thanks-giving speech by the Director Madam.

#### Cultural Program "Blooming Star's Fiesta-2022"

On 10th June- 2022

|        | Resp                           | onsibility sheet                                                  | S AVE |
|--------|--------------------------------|-------------------------------------------------------------------|-------|
| Sr.no. | Activities                     | Faculty members                                                   | 1     |
| 1      | Discipline and coordination    | Prof.Yatin Bokil Dr.Manoj Kulkarni Dr.Ganesh Yadav                | 9     |
| 2      | Budget                         | Dr.Prachi Pargaonkar<br>Prof.Yatin Bokil<br>Prof.Kalpana Sayankar |       |
| 3      | Compering                      | Prof.Manjula Dulipala                                             | 1     |
| 4      | Saraswati vandana              | Dr.Roza Parashar                                                  | 1     |
| 5      | Singing                        | Dr.Shalaka Sakharekar                                             | 1     |
| 6      | Solo Dance                     | Dr.Sangita Gorde                                                  | 1     |
| 7      | Musical Instrument playing     | Dr.Sayali Belsare                                                 | 1     |
| 8      | Ramp Walk                      | Dr.Sadhana Ogale                                                  | 1     |
| 9      | Drama                          | Prof.Mayuri Yadav                                                 | 1     |
| 10     | Group Dance                    | Prof.Sheetal Sarnot                                               | 1     |
| 11     | Technical and Hall arrangement | Mr.Vitthal Sudne<br>Mr.Mahesh Shinde                              |       |