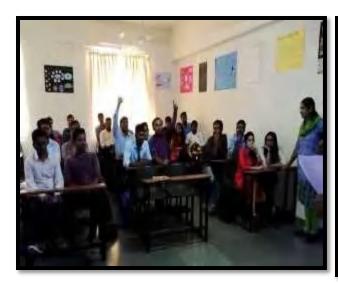

#### Girl's students participated in Cultural programme

SKN Singad School of Business Management, Ambegaon (Bk), Pune -411041

Academic Year: 2023 Day and Date: 9th May 2023

Organizing: SKN Sinhgad School of Business Management

Number of Student Participants: 200 to 250 Teachers: Prof.Kalpana Sayankar

Title of the activity: -- Sparkling fiesta (Cultural Program)-2023

#### Objectives of the activity:

- 1) Provide students opportunities to express themselves
- 2) Preserves, transmits and promotes the culture of a society
- 3) Promote a dynamic culture heritage that preserved, used and developed

## Nature of the Activity: Folk Dance (Group Dance) /Solo Singing /Fun for Everyone

Brief Report: The cultural ceremony is organized like sparkling festival in SKN Sinhgad School of Business Management. The college authority and students organized this ceremony. They chose a Seminar Hall as venue. The students were so excited. A team was organized to manage the whole ceremony. Event started with the Sarswati Pujan and Lightning of Lamp by our honorable Director, Prachi Pargaonkar Mam. Afterwards the actual event started with amazing anchoring of our two bright students Susmita Verma and Roshan Satpute. Rajasthani Folk dance by the group of girls made the event more alive and showed the culture of Rajasthan. As this students perform on South culture, Punjab culture and many other. Solo singing by many melodious singer and specially Sharavri Ghate take back everyone into a 90's era with her mesmerizing voice. Everyone enjoyed a lot in the whole event.