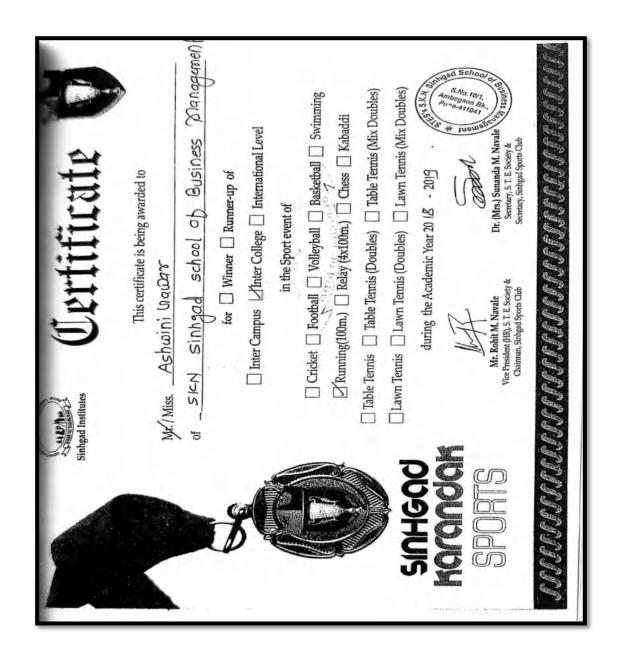

#### Sinhgad Karandak 2020 (NEON)

(Approved by AICTE, Recognised by Govt. of Maharashtra & Affiliated to Savitribai Phule Pune University) Sinhgad Institutes

S. No. 10/1, Ambegaon (Bk.), Pune - 411041. Phone: +91 20 2435 4036

Telefax: +91 20 2435 4036 Email : director\_sknsbm@sinhgad.edu

Prof. M. N. Navale M.E. (Elect.) MIE, MBA Founder President

Dr. (Mrs.) Sunanda M. Navale B.A., M.P.M., Ph.D. Founder Secretary

Dr. Prachi Pargaonkar M.Com., Ph.D., FCA Director

#### SINHGAD KARANDAK - NEON 2020

Day - Wise Summary

| Sr.<br>No. | Date & Day Events Inter Campus Teams + Inter College Teams |                              | Time of Event | Venue                |                                     |
|------------|------------------------------------------------------------|------------------------------|---------------|----------------------|-------------------------------------|
| 1          | 08/01/2020<br>Wednesday                                    | Fashion Show                 | 9+9=18        | 04.00 PM to 08.00 PM | Cultural Centre<br>(Vadgaon Campus) |
| 2          | 09/01/2020                                                 | Sinhgad Idol Solo<br>Singing | 9+9=18        | 04.00 PM to 06.00 PM | Cultural Centre<br>(Vadgaon Campus) |
| 2          | Thursday                                                   | Sinhgad Idol Duet<br>Singing | 9+9=18        | 06.00 PM to 9.00 PM  | Cultural Centre<br>(Vadgaon Campus) |
| 3          | 10/01/2020<br>Friday                                       | Solo Dance                   | 9+9=18        | 04.00 PM to 05.30 PM | Cultural Centre<br>(Vadgaon Campus) |
|            |                                                            | Group Dance                  | 9+9=18        | 05.30 PM to 8.00 PM  | Cultural Centre<br>(Vadgaon Campus) |
|            |                                                            | Stage Play                   | 9+9=18        | 2.00 PM to 4.30 PM   | Cultural Centre<br>(Vadgaon Campus) |
| 4          | 11/01/2020<br>Saturday                                     | Mr and Miss Sinhgad          | 9+9=18        | 04.30 PM to 6.00 PM  | Cultural Centre<br>(Vadgaon Campus) |
|            |                                                            | Aegis of Rock                | 9             | 06.30 PM to 09.00PM  | Cultural Centre<br>(Vadgaon Campus) |