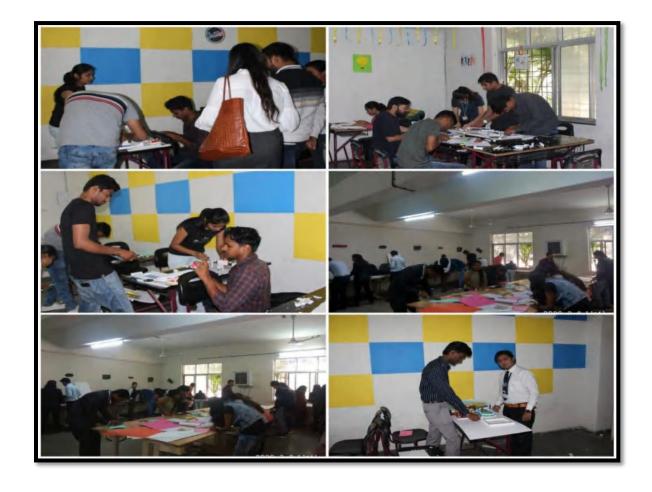

#### REPORT ON CULTURAL PROGRAMME-2022

| Activity Name         | "BLOOMING STAR'S FIESTA-2022"                                                            |
|-----------------------|------------------------------------------------------------------------------------------|
| Organization name     | "BLOOMING STAR'S FIESTA-2022"  SKN Sinhgad School of Business Management, Ambegaon, Pune |
| Date                  | 10 <sup>th</sup> June 2022                                                               |
| Day                   | Friday                                                                                   |
| Venue                 | Seminar Hall (offline mode)                                                              |
| Time                  | 2:00 pm to 6:00 pm                                                                       |
| Total no. Of students | 350                                                                                      |

#### Description of the event:

This is the most awaited day for all the SKNSSBM students. After the series of lots of ups and downs we were finally celebrated our cultural event was held gorgeously in the Seminar Hall. After the successful ending of traditional day, we started for Cultural event in the 2<sup>nd</sup> half of the day at 2:00pm. The Event was inaugurated by our Director Madam Dr. Prachi Pargaonkar by lighting lamp and with Saraswati Vandana. All the students were seen ready and very enthusiastic for the performances. After the Saraswati vandana we started with program. It was a day-long program. The event went by the sequence of **singing**, **solo dance**, **instrument playing**, **drama**, **Ramp walk and group dance**. The 1<sup>st</sup> solo singing performance was dedicated to all mothers and many of students came forward to show their skills. All the events were so exciting that the audience enjoyed them very much. The program ended at 6:00 Pm in the evening making the day remarkable one with the appreciating speech for wonderful performance of the students and thanks-giving speech by the Director Madam.