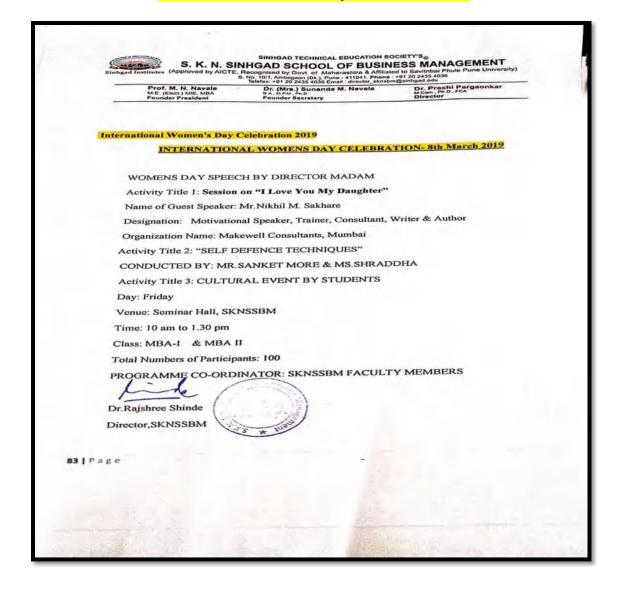

Dr. Rajashree Shinde,

Director

Sinhgad Institutes (Approved by AICTE, Recognised by Govt. of Maharashtra & Affiliated to Savitribai Phule Pune University) S. No. 10/1, Ambegaon (Bk.), Pune - 411041. Phone: +91 20 2435 4036