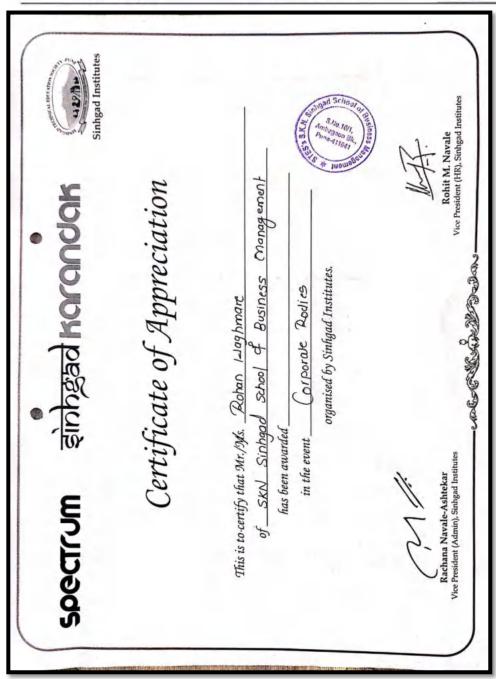

#### Sinhgad Karandak 2020 (NEON)

(Approved by AICTE, Recognised by Govt. of Maharashtra & Affiliated to Savitribai Phule Pune University) Sinhgad Institutes

S. No. 10/1, Ambegaon (Bk.), Pune - 411041. Phone: +91 20 2435 4036

# Sinhgad Karandak

Notice

05/10/2019

Following is the schedule of all the proposed activities under Sinhgad Karandak 2020

| Sr. | Name of the<br>Activity                                             | Venue                                                                      | Proposed Dates                                                      | Time                |
|-----|---------------------------------------------------------------------|----------------------------------------------------------------------------|---------------------------------------------------------------------|---------------------|
| 1   | Preliminary Round<br>Sinhgad Karandak                               | Vadgaon and Ambegaon<br>Campus Colleges- Cultural<br>Centre Vadgaon Campus | 26 <sup>th</sup> December 2019 to<br>28 <sup>th</sup> December 2019 | 4.00 pm<br>Onwards  |
|     | NEON 2020<br>(Refer Attachment)                                     |                                                                            |                                                                     |                     |
|     |                                                                     | Lonavala Campus                                                            |                                                                     |                     |
|     |                                                                     | Kondhwa Campus                                                             |                                                                     |                     |
| 2   | Sinhgad Karandak<br>NEON 2020- Final<br>Round<br>(Refer Attachment) | Cultural Center Vadgaon<br>Campus                                          | 8th Jan to 11th Jan 2020                                            | 5.00 pm<br>onwards  |
| 3   | Sinhgad Karandak<br>Techtonic- 2020                                 | Respective Campuses                                                        | 9th Jan to 11th Jan 2020                                            | 10.00 am<br>onwards |
| 4   | Sinhgad Karandak<br>Spectrum 2020                                   | Respective Campuses                                                        | 9th Feb to 10th Feb 2020                                            | 10.00 am<br>onwards |