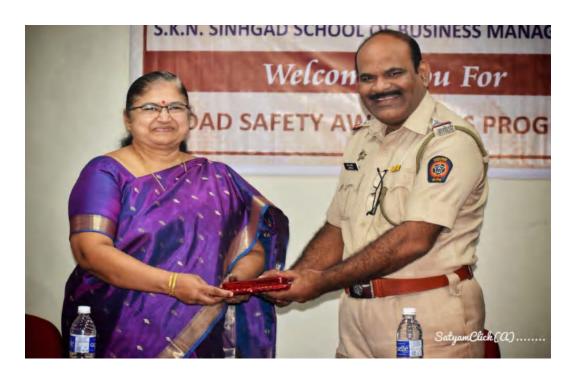

#### 4. Duties and responsibilities of citizens

The institute actively nurtures social responsiveness among its students through various engaging social activities. Institution organizes events, community service projects, and outreach programs on Organ Donations Awareness Campaign, Blood Donation Campaign, Old Age Home visit, Road Safety Awareness, Tree Planation, Cleanliness Drive, Waste Management Drive to encourage the importance of inculcating a sense of civic duty and community engagement. These activities provide students with practical opportunities to contribute positively to society, fostering a spirit of empathy and social responsibility.