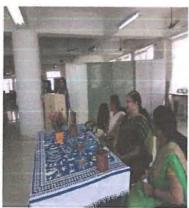

#### Girl's students participated in Cultural programme

SKN Singad School of Business Management, Ambegaon (Bk), Pune -411041

Academic Year: 2023 Day and Date: 9th May 2023

Organizing: SKN Sinhgad School of Business Management

Number of Student Participants: 200 to 250 Teachers: Prof.Kalpana Sayankar

Title of the activity: -- Sparkling fiesta (Cultural Program)-2023

#### Objectives of the activity:

- 1) Provide students opportunities to express themselves
- 2) Preserves, transmits and promotes the culture of a society
- 3) Promote a dynamic culture heritage that preserved, used and developed

## Nature of the Activity: Folk Dance (Group Dance) /Solo Singing /Fun for Everyone

Brief Report: The cultural ceremony is organized like sparkling festival in SKN Sinhgad School of Business Management. The college authority and students organized this ceremony. They chose a Seminar Hall as venue. The students were so excited. A team was organized to manage the whole ceremony. Event started with the Sarswati Pujan and Lightning of Lamp by our honorable Director, Prachi Pargaonkar Mam. Afterwards the actual event started with amazing anchoring of our two bright students Susmita Verma and Roshan Satpute. Rajasthani Folk dance by the group of girls made the event more alive and showed the culture of Rajasthan. As this students perform on South culture, Punjab culture and many other. Solo singing by many melodious singer and specially Sharavri Ghate take back everyone into a 90's era with her mesmerizing voice. Everyone enjoyed a lot in the whole event.