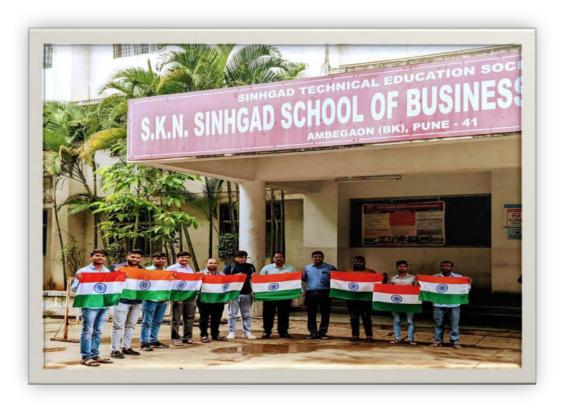

#### 1. National Day's

Institutes celebrating various National Days is a commendable practice that not only fosters a sense of patriotism but also promotes awareness and understanding of the cultural and historical significance. These celebrations serve as opportunities for everyone to come together, showcase national pride, and deepen their connection to the nation. By organizing events like flag hoisting, Birth Anniversary of eminent personalities, Constitutional day etc. it instils a sense of unity among the members of the institution and also play a role in nurturing a broader understanding of the country's heritage and values.