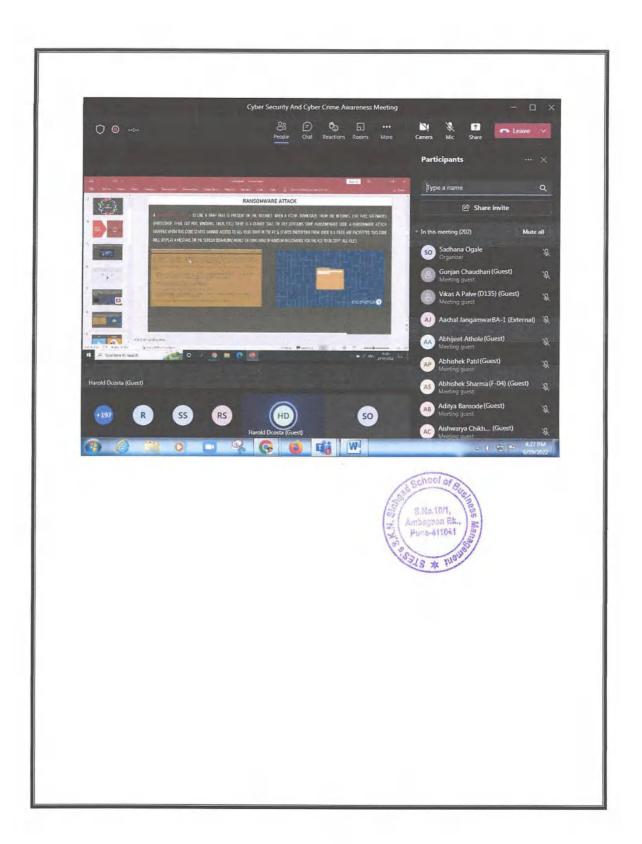

#### 3. Human Rights, Values

The institute prioritizes students' holistic development by integrating human rights and values education into its curriculum. Awareness program on Cyber Security, Cyber Crime, Human Rights were arranged through students gain a profound understanding of universal principles, fostering a strong moral foundation and a sense of social responsibility. This approach aims to