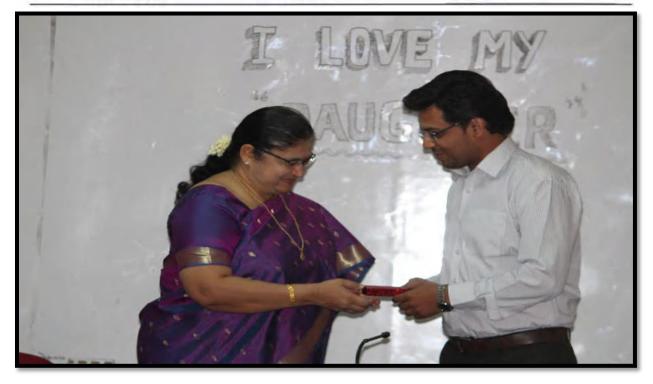

#### Girl's students participated in Cultural programme

SKN Singad School of Business Management, Ambegaon (Bk), Pune -411041

Academic Year: 2023 Day and Date: 9th May 2023

Organizing: SKN Sinhgad School of Business Management

Number of Student Participants: 200 to 250 Teachers: Prof.Kalpana Sayankar

Title of the activity: -- Sparkling fiesta (Cultural Program)-2023

#### Objectives of the activity:

- 1) Provide students opportunities to express themselves
- 2) Preserves, transmits and promotes the culture of a society
- 3) Promote a dynamic culture heritage that preserved, used and developed

## Nature of the Activity: Folk Dance (Group Dance) /Solo Singing /Fun for Everyone

Brief Report: The cultural ceremony is organized like sparkling festival in SKN Sinhgad School of Business Management. The college authority and students organized this ceremony. They chose a Seminar Hall as venue. The students were so excited. A team was organized to manage the whole ceremony. Event started with the Sarswati Pujan and Lightning of Lamp by our honorable Director, Prachi Pargaonkar Mam. Afterwards the actual event started with amazing anchoring of our two bright students Susmita Verma and Roshan Satpute. Rajasthani Folk dance by the group of girls made the event more alive and showed the culture of Rajasthan. As this students perform on South culture, Punjab culture and many other. Solo singing by many melodious singer and specially Sharavri Ghate take back everyone into a 90's era with her mesmerizing voice. Everyone enjoyed a lot in the whole event.