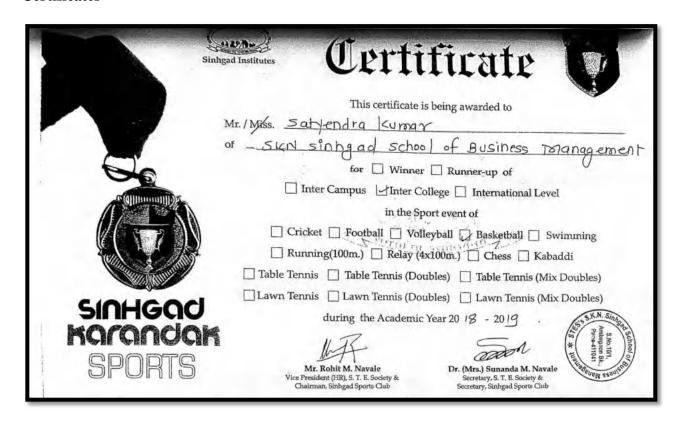

#### Sinhgad Karandak 2020 (NEON)

(Approved by AICTE, Recognised by Govt. of Maharashtra & Affiliated to Savitribai Phule Pune University) Sinhgad Institutes

S. No. 10/1, Ambegaon (Bk.), Pune - 411041. Phone: +91 20 2435 4036

Telefax: +91 20 2435 4036 Email : director\_sknsbm@sinhgad.edu

Prof. M. N. Navale M.E. (Elect.) MIE, MBA Founder President

Dr. (Mrs.) Sunanda M. Navale B.A., M.P.M., Ph.D. Founder Secretary

Dr. Prachi Pargaonkar M.Com., Ph.D., FCA Director