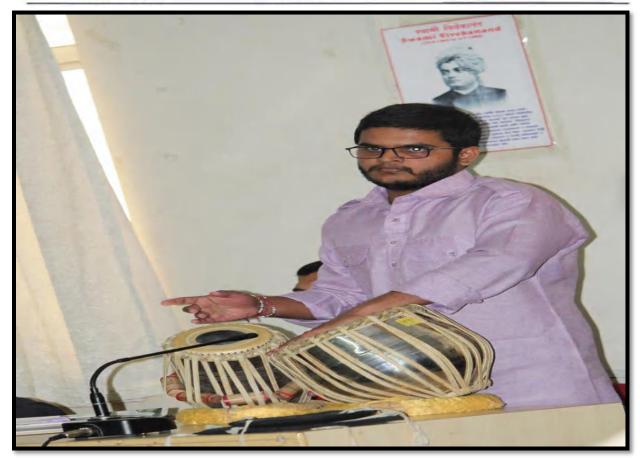

#### Girl's students participated in Cultural programme

SKN Singad School of Business Management, Ambegaon (Bk), Pune -411041

Academic Year: 2023 Day and Date: 9th May 2023

Organizing: SKN Sinhgad School of Business Management

Number of Student Participants: 200 to 250 Teachers: Prof.Kalpana Sayankar

Title of the activity: -- Sparkling fiesta (Cultural Program)-2023

#### Objectives of the activity:

- 1) Provide students opportunities to express themselves
- 2) Preserves, transmits and promotes the culture of a society
- 3) Promote a dynamic culture heritage that preserved, used and developed

## Nature of the Activity: Folk Dance (Group Dance) /Solo Singing /Fun for Everyone

Brief Report: The cultural ceremony is organized like sparkling festival in SKN Sinhgad School of Business Management. The college authority and students organized this ceremony. They chose a Seminar Hall as venue. The students were so excited. A team was organized to manage the whole ceremony. Event started with the Sarswati Pujan and Lightning of Lamp by our honorable Director, Prachi Pargaonkar Mam. Afterwards the actual event started with amazing anchoring of our two bright students Susmita Verma and Roshan Satpute. Rajasthani Folk dance by the group of girls made the event more alive and showed the culture of Rajasthan. As this students perform on South culture, Punjab culture and many other. Solo singing by many melodious singer and specially Sharavri Ghate take back everyone into a 90's era with her mesmerizing voice. Everyone enjoyed a lot in the whole event.

#### Outcomes of the activity: -

- 1) Enhance confidence level of the students thereby allowing them to perform better.
- 2) These activities develop the personality of the students and assist them in shaping a good career.