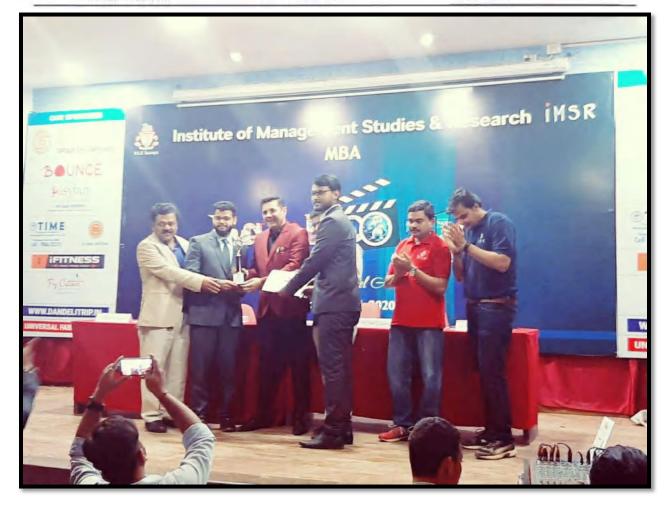

#### REPORT ON CULTURAL PROGRAMME-2022

| Activity Name         | "BLOOMING STAR'S FIESTA-2022"                                                            |
|-----------------------|------------------------------------------------------------------------------------------|
| Organization name     | "BLOOMING STAR'S FIESTA-2022"  SKN Sinhgad School of Business Management, Ambegaon, Pune |
| Date                  | 10 <sup>th</sup> June 2022                                                               |
| Day                   | Friday                                                                                   |
| Venue                 | Seminar Hall (offline mode)                                                              |
| Time                  | 2:00 pm to 6:00 pm                                                                       |
| Total no. Of students | 350                                                                                      |

#### Description of the event:

This is the most awaited day for all the SKNSSBM students. After the series of lots of ups and downs we were finally celebrated our cultural event was held gorgeously in the Seminar Hall. After the successful ending of traditional day, we started for Cultural event in the 2<sup>nd</sup> half of the day at 2:00pm. The Event was inaugurated by our Director Madam Dr. Prachi Pargaonkar by lighting lamp and with Saraswati Vandana. All the students were seen ready and very enthusiastic for the performances. After the Saraswati vandana we started with program. It was a day-long program. The event went by the sequence of **singing**, **solo dance**, **instrument playing**, **drama**, **Ramp walk and group dance**. The 1<sup>st</sup> solo singing performance was dedicated to all mothers and many of students came forward to show their skills. All the events were so exciting that the audience enjoyed them very much. The program ended at 6:00 Pm in the evening making the day remarkable one with the appreciating speech for wonderful performance of the students and thanks-giving speech by the Director Madam.