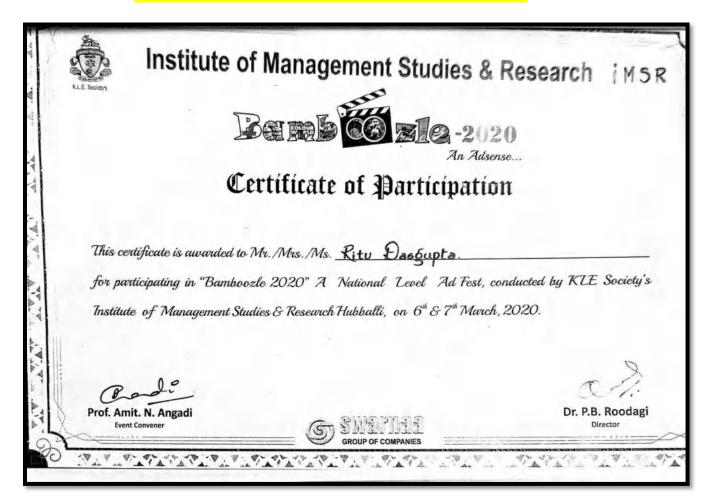

Savitribai Phule Pune University)
S. No. 10/1, Ambegaon (Bk.), Pune - 411041. Phone: +91 20 2435 4036

Telefax: +91 20 2435 4036 Email : director\_sknsbm@sinhgad.edu

Prof. M. N. Navale M.E. (Elect.) MIE, MBA Founder President Dr. (Mrs.) Sunanda M. Navale B.A., M.P.M., Ph.D. Founder Secretary







Sinhgad Institutes (Approved by AICTE, Recognised by Govt. of Maharashtra & Affiliated to Savitribal Phule Pune University)

S. No. 10/1, Ambegaon (Bk.), Pune - 411041. Phone: +91 20 2435 4036

Telefax: +91 20 2435 4036 Email: director\_sknsbm@sinhgad.edu

Prof. M. N. Navale M.E. (Elect.) MIE, MBA Founder President Dr. (Mrs.) Sunanda M. Navale B.A., M.P.M., Ph.D. Founder Secretary Dr. Prachi Pargaonkar M.Com., Ph.D., FCA Director

#### 19 Ad-o-Mania ' Bamboozil 2020' A National level at Fest







## S. K. N. SINHGAD SCHOOL OF BUSINESS MANAGEMENT

Sinhgad Institutes (Approved by AICTE, Recognised by Govt. of Maharashtra & Affiliated to Savitribai Phule Pune University) S. No. 10/1, Ambegaon (Bk.), Pune - 411041. Phone: +91 20 2435 4036

Telefax: +91 20 2435 4036 Email : director\_sknsbm@sinhgad.edu

Prof. M. N. Navale M.E. (Elect.) MIE, MBA Founder President Dr. (Mrs.) Sunanda M. Navale B.A., M.P.M., Ph.D. Founder Secretary







## S. K. N. SINHGAD SCHOOL OF BUSINESS MANAGEMENT

Telefax: +91 20 2435 4036 Email : director\_sknsbm@sinhgad.edu

Sinhgad Institutes (Approved by AICTE, Recognised by Govt. of Maharashtra & Affiliated to Savitribai Phule Pune University) S. No. 10/1, Ambegaon (Bk.), Pune - 411041. Phone: +91 20 2435 4036

> Prof. M. N. Navale M.E. (Elect.) MIE, MBA