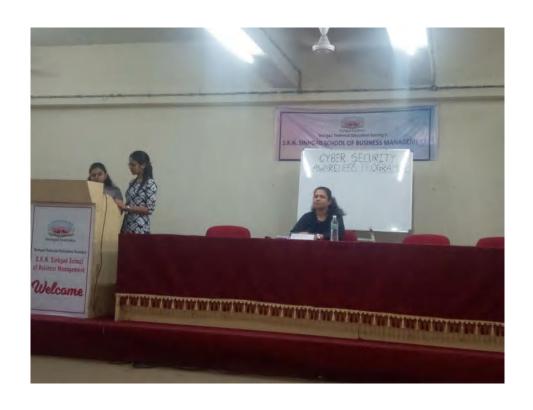

#### 3. Human Rights, Values

The institute prioritizes students' holistic development by integrating human rights and values education into its curriculum. Awareness program on Cyber Security, Cyber Crime, Human Rights were arranged through students gain a profound understanding of universal principles, fostering a strong moral foundation and a sense of social responsibility. This approach aims to