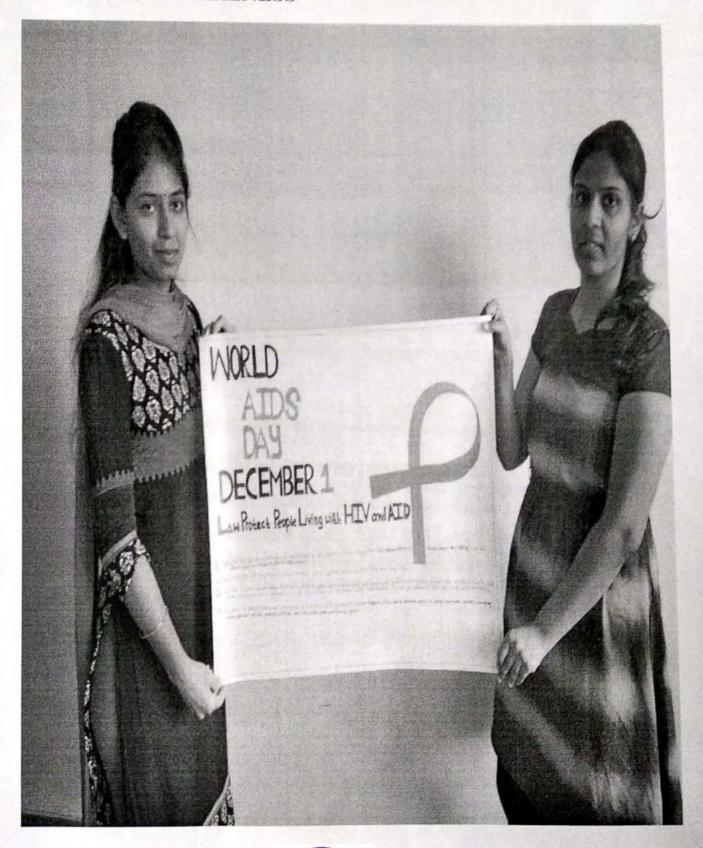

#### 2. Communal Socioeconomic and Sensitization of Students

The institute places a strong emphasis on the communal socioeconomic sensitization of its students. Recognizing the importance of fostering an understanding of diverse societal structures, the institution integrates initiatives that promote awareness of communal socioeconomic dynamics through Women day celebration, Gender Sensitization, Health Awareness & Concern, flood relief, old age home visit etc. This proactive approach not only cultivates a more inclusive and empathetic students but also equips future leaders with the necessary insights to address societal challenges with a nuanced perspective.