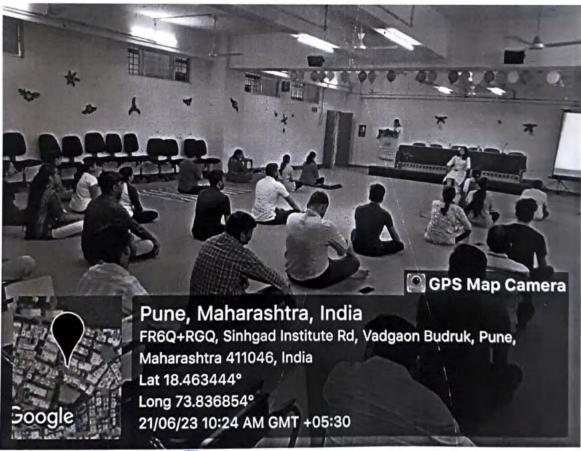

the information about the common myths and facts about Yoga, continued with Important Principles of Yoga that are-Stability, comfort, Ease and Non-duality.

Then everyone performed the Asanas-

Samasthiti, Tadasana, Vrukshasana, Trikonasana, Dandasana, Bhadrasana, Vajrasana, Uttana-Manduk-Asana, Shashankasana and Sukhasana.





After this yoga trainer took breathing exercises to give importance and correct style of breathing.

Everyone did yoga with eagerness and enjoyed the session. Lastly, many participants asked their queries where it was answered by the Guest.

At last the program ended with the concluding speech of guest speaker and vote of Thanks was expressed by Sushmita Verma MBA I Student to madam for her guidance.

Dr.Prachi Pargaonkar Director

Photographs of the Program:











|    | SKN SINHGAD SCHOOL OF BUSINESS M                 | ANAGEMENT         |         |
|----|--------------------------------------------------|-------------------|---------|
|    | MBA-I: SEM-2                                     |                   | CICN    |
| SN | NAME                                             | DIV               | SIGN    |
| 1  | Sushmita Varma                                   | D                 | Con     |
| 2  | Yash. A. Jiotode.                                | B                 | Cu Find |
| 3  | Yash. A. Jiotode.                                | A.                | y July  |
| 4  | Kunchalwar Priyanka<br>Aniket Vijay Fatkar       | E                 | There . |
| 5  | Aniket Vilay Fatkar                              | A                 | Troble  |
|