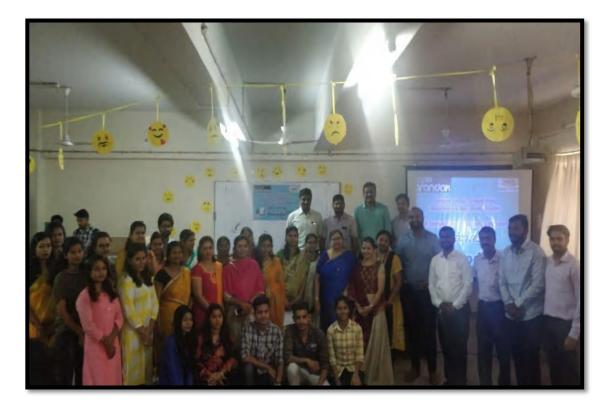

#### Girl's students participated in Cultural programme

SKN Singad School of Business Management, Ambegaon (Bk), Pune -411041

Academic Year: 2023 Day and Date: 9th May 2023

Organizing: SKN Sinhgad School of Business Management

Number of Student Participants: 200 to 250 Teachers: Prof.Kalpana Sayankar

Title of the activity: -- Sparkling fiesta (Cultural Program)-2023

## Nature of the Activity: Folk Dance (Group Dance) /Solo Singing /Fun for Everyone

Brief Report: The cultural ceremony is organized like sparkling festival in SKN Sinhgad School of Business Management. The college authority and students organized this ceremony. They chose a Seminar Hall as venue. The students were so excited. A team was organized to manage the whole ceremony. Event started with the Sarswati Pujan and Lightning of Lamp by our honorable Director, Prachi Pargaonkar Mam. Afterwards the actual event started with amazing anchoring of our two bright students Susmita Verma and Roshan Satpute. Rajasthani Folk dance by the group of girls made the event more alive and showed the culture of Rajasthan. As this students perform on South culture, Punjab culture and many other. Solo singing by many melodious singer and specially Sharavri Ghate take back everyone into a 90's era with her mesmerizing voice. Everyone enjoyed a lot in the whole event.