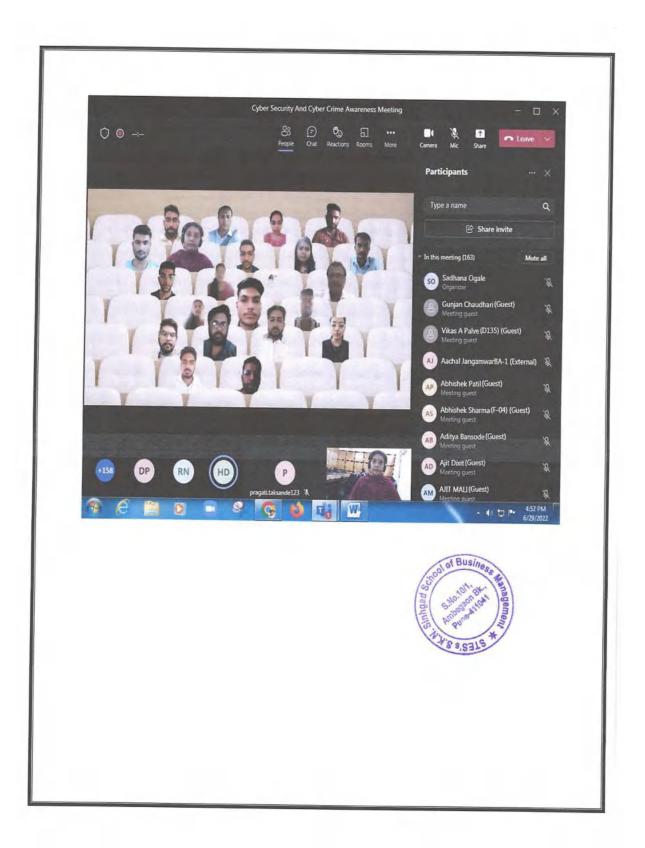

#### 3. Human Rights, Values

The institute prioritizes students' holistic development by integrating human rights and values education into its curriculum. Awareness program on Cyber Security, Cyber Crime, Human Rights were arranged through students gain a profound understanding of universal principles, fostering a strong moral foundation and a sense of social responsibility. This approach aims to