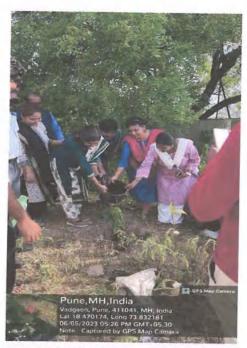

#### 4. Duties and responsibilities of citizens

The institute actively nurtures social responsiveness among its students through various engaging social activities. Institution organizes events, community service projects, and outreach programs on Organ Donations Awareness Campaign, Blood Donation Campaign, Old Age Home visit, Road Safety Awareness, Tree Planation, Cleanliness Drive, Waste Management Drive to encourage the importance of inculcating a sense of civic duty and community engagement. These activities provide students with practical opportunities to contribute positively to society, fostering a spirit of empathy and social responsibility.