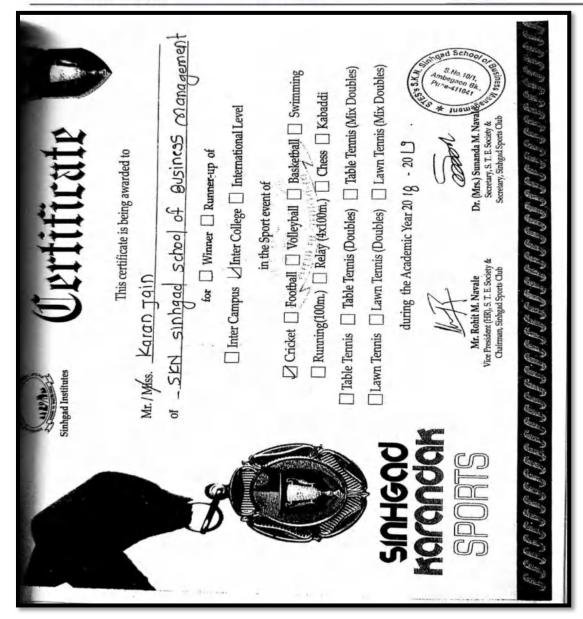

#### Sinhgad Karandak 2020 (NEON)

(Approved by AICTE, Recognised by Govt. of Maharashtra & Affiliated to Savitribai Phule Pune University) Sinhgad Institutes

S. No. 10/1, Ambegaon (Bk.), Pune - 411041. Phone: +91 20 2435 4036

# Sinhgad Karandak

Notice

05/10/2019

Following is the schedule of all the proposed activities under Sinhgad Karandak 2020

| Sr. | Name of the<br>Activity                                             | Venue                                                                      | Proposed Dates                                                      | Time                |
|-----|---------------------------------------------------------------------|----------------------------------------------------------------------------|---------------------------------------------------------------------|---------------------|
| 1   | Preliminary Round<br>Sinhgad Karandak                               | Vadgaon and Ambegaon<br>Campus Colleges- Cultural<br>Centre Vadgaon Campus | 26 <sup>th</sup> December 2019 to<br>28 <sup>th</sup> December 2019 | 4.00 pm<br>Onwards  |
|     | NEON 2020<br>(Refer Attachment)                                     |                                                                            |                                                                     |                     |
|     |                                                                     | Lonavala Campus                                                            |                                                                     |                     |
|     |                                                                     | Kondhwa Campus                                                             |                                                                     |                     |
| 2   | Sinhgad Karandak<br>NEON 2020- Final<br>Round<br>(Refer Attachment) | Cultural Center Vadgaon<br>Campus                                          | 8th Jan to 11th Jan 2020                                            | 5.00 pm<br>onwards  |
| 3   | Sinhgad Karandak<br>Techtonic- 2020                                 | Respective Campuses                                                        | 9th Jan to 11th Jan 2020                                            | 10.00 am<br>onwards |
| 4   | Sinhgad Karandak<br>Spectrum 2020                                   | Respective Campuses                                                        | 9th Feb to 10th Feb 2020                                            | 10.00 am<br>onwards |

#### SINHGAD KARANDAK - NEON 2020

Day - Wise Summary

| Sr.<br>No. | Date & Day Events Inter Campus Teams + Inter College Teams |                              | Time of Event | Venue                |                                     |
|------------|------------------------------------------------------------|------------------------------|---------------|----------------------|-------------------------------------|
| 1          | 08/01/2020<br>Wednesday                                    | Fashion Show                 | 9+9=18        | 04.00 PM to 08.00 PM | Cultural Centre<br>(Vadgaon Campus) |
| 2          | 09/01/2020                                                 | Sinhgad Idol Solo<br>Singing | 9+9=18        | 04.00 PM to 06.00 PM | Cultural Centre<br>(Vadgaon Campus) |
| 2          | Thursday                                                   | Sinhgad Idol Duet<br>Singing | 9+9=18        | 06.00 PM to 9.00 PM  | Cultural Centre<br>(Vadgaon Campus) |
| 3          | 10/01/2020<br>Friday                                       | Solo Dance                   | 9+9=18        | 04.00 PM to 05.30 PM | Cultural Centre<br>(Vadgaon Campus) |
|            |                                                            | Group Dance                  | 9+9=18        | 05.30 PM to 8.00 PM  | Cultural Centre<br>(Vadgaon Campus) |
|            |                                                            | Stage Play                   | 9+9=18        | 2.00 PM to 4.30 PM   | Cultural Centre<br>(Vadgaon Campus) |
| 4          | 11/01/2020<br>Saturday                                     | Mr and Miss Sinhgad          | 9+9=18        | 04.30 PM to 6.00 PM  | Cultural Centre<br>(Vadgaon Campus) |
|            |                                                            | Aegis of Rock                | 9             | 06.30 PM to 09.00PM  | Cultural Centre<br>(Vadgaon Campus) |