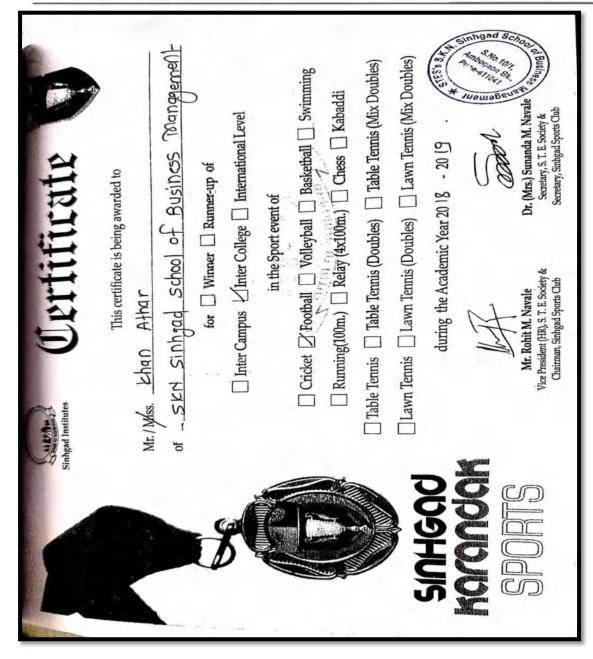

#### Sinhgad Karandak 2020 (NEON)

(Approved by AICTE, Recognised by Govt. of Maharashtra & Affiliated to Savitribai Phule Pune University) Sinhgad Institutes

S. No. 10/1, Ambegaon (Bk.), Pune - 411041. Phone: +91 20 2435 4036

Telefax: +91 20 2435 4036 Email : director\_sknsbm@sinhgad.edu

Prof. M. N. Navale M.E. (Elect.) MIE, MBA Founder President

Dr. (Mrs.) Sunanda M. Navale B.A., M.P.M., Ph.D. Founder Secretary

Dr. Prachi Pargaonkar M.Com., Ph.D., FCA Director