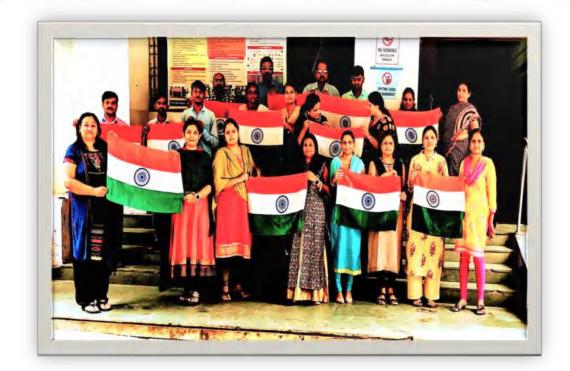

#### 1. National Day's

Institutes celebrating various National Days is a commendable practice that not only fosters a sense of patriotism but also promotes awareness and understanding of the cultural and historical significance. These celebrations serve as opportunities for everyone to come together, showcase national pride, and deepen their connection to the nation. By organizing events like flag hoisting, Birth Anniversary of eminent personalities, Constitutional day etc. it instils a sense of unity among the members of the institution and also play a role in nurturing a broader understanding of the country's heritage and values.