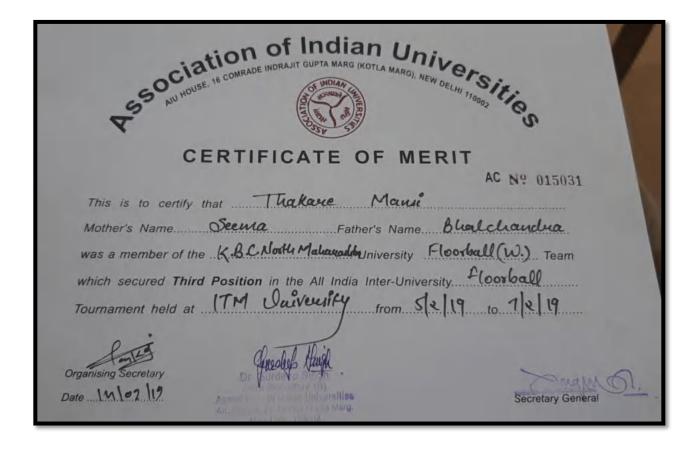

lefax: +91 20 2435 4036 Email : director\_sknsbm@sinhgad.edu

Prof. M. N. Navale M.E. (Elect.) MIE, MBA Founder President Dr. (Mrs.) Sunanda M. Navale B.A., M.P.M., Ph.D. Founder Secretary

Dr. Prachi Pargaonkar M.Com., Ph.D., FCA Director



Models prepared by participated teams





# S. K. N. SINHGAD SCHOOL OF BUSINESS MANAGEMENT

Sinhgad Institutes (Approved by AICTE, Recognised by Govt. of Maharashtra & Affiliated to Savitribai Phule Pune University)

S. No. 10/1, Ambegaon (Bk.), Pune - 411041. Phone: +91 20 2435 4036

Telefax: +91 20 2435 4036 Email: director\_sknsbm@sinhgad.edu

Prof. M. N. Navale M.E. (Elect.) MIE, MBA Founder President Dr. (Mrs.) Sunanda M. Navale B.A., M.P.M., Ph.D. Founder Secretary Dr. Prachi Pargaonkar M.Com., Ph.D., FCA Director

#### 3 Football Competition



Winner- Mansi Thakre







Sinhgad Institutes (Approved by AICTE, Recognised by Govt. of Maharashtra & Affiliated to Savitribai Phule Pune University)
S. No. 10/1, Ambegaon (Bk.), Pune - 411041. Phone: +91 20 2435 4036

Telefax: +91 20 2435 4036 Email : director\_sknsbm@sinhgad.edu

Prof. M. N. Navale M.E. (Elect.) MIE, MBA Founder President Dr. (Mrs.) Sunanda M. Navale B.A., M.P.M., Ph.D. Founder Secretary Dr. Prachi Pargaonkar M.Com., Ph.D., FCA Director

#### 4. Model and Poster Competition



S.K.N. Sinhgad School of Business Management

Date: 31/08/2018

#### NOTICE

All the MBA -1 and MBA-II students are hereby informed that Model and Poster competition spurings is organized on Tuesday, 4th September 2018.

Details of the Model and Poster competition are as follows:

Theme for Mod