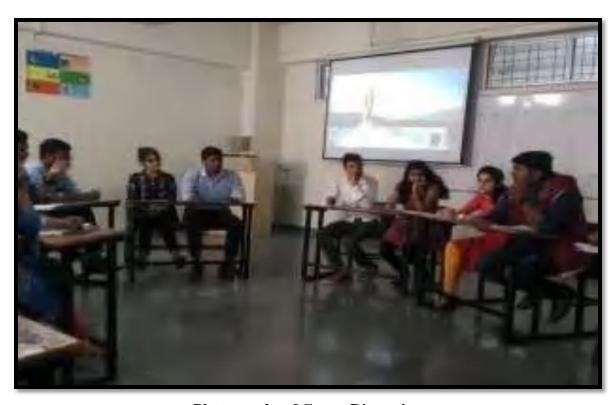

#### REPORT ON CULTURAL PROGRAMME-2022

| Activity Name         | "BLOOMING STAR'S FIESTA-2022"                                                            |
|-----------------------|------------------------------------------------------------------------------------------|
| Organization name     | "BLOOMING STAR'S FIESTA-2022"  SKN Sinhgad School of Business Management, Ambegaon, Pune |
| Date                  | 10 <sup>th</sup> June 2022                                                               |
| Day                   | Friday                                                                                   |
| Venue                 | Seminar Hall (offline mode)                                                              |
| Time                  | 2:00 pm to 6:00 pm                                                                       |
| Total no. Of students | 350                                                                                      |

#### Description of the event:

This is the most awaited day for all the SKNSSBM students. After the series of lots of ups and downs we were finally celebrated our cultural event was held gorgeously in the Seminar Hall. After the successful ending of traditional day, we started for Cultural event in the 2<sup>nd</sup> half of the day at 2:00pm. The Event was inaugurated by our Director Madam Dr. Prachi Pargaonkar by lighting lamp and with Saraswati Vandana. All the students were seen ready and very enthusiastic for the performances. After the Saraswati vandana we started with program. It was a day-long program. The event went by the sequence of **singing**, **solo dance**, **instrument playing**, **drama**, **Ramp walk and group dance**. The 1<sup>st</sup> solo singing performance was dedicated to all mothers and many of students came forward to show their skills. All the events were so exciting that the audience enjoyed them very much. The program ended at 6:00 Pm in the evening making the day remarkable one with the appreciating speech for wonderful performance of the students and thanks-giving speech by the Director Madam.