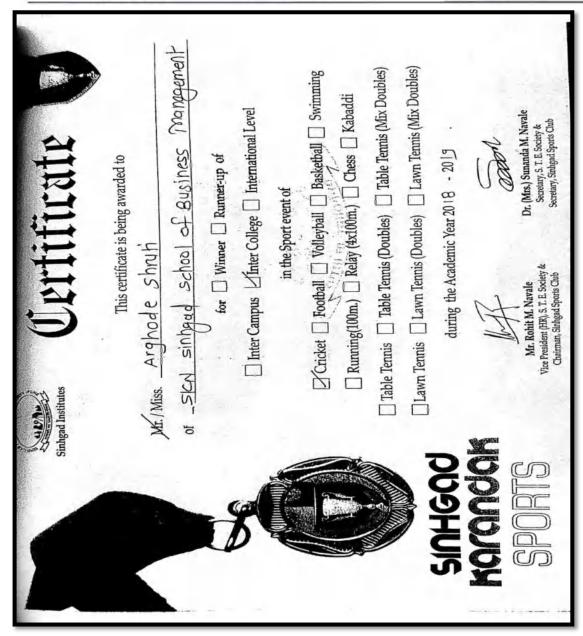

#### Sinhgad Karandak 2020 (NEON)

(Approved by AICTE, Recognised by Govt. of Maharashtra & Affiliated to Savitribai Phule Pune University) Sinhgad Institutes

S. No. 10/1, Ambegaon (Bk.), Pune - 411041. Phone: +91 20 2435 4036

#### SINHGAD KARANDAK - NEON 2020

Day - Wise Summary

| Sr.<br>No. | Date & Day Events Inter Campus Teams + Inter College Teams |                              | Time of Event | Venue                |                                     |
|------------|------------------------------------------------------------|------------------------------|---------------|----------------------|-------------------------------------|
| 1          | 08/01/2020<br>Wednesday                                    | Fashion Show                 | 9+9=18        | 04.00 PM to 08.00 PM | Cultural Centre<br>(Vadgaon Campus) |
| 2          | 09/01/2020                                                 | Sinhgad Idol Solo<br>Singing | 9+9=18        | 04.00 PM to 06.00 PM | Cultural Centre<br>(Vadgaon Campus) |
| 2          | Thursday                                                   | Sinhgad Idol Duet<br>Singing | 9+9=18        | 06.00 PM to 9.00 PM  | Cultural Centre<br>(Vadgaon Campus) |
| 3          | 10/01/2020<br>Friday                                       | Solo Dance                   | 9+9=18        | 04.00 PM to 05.30 PM | Cultural Centre<br>(Vadgaon Campus) |
|            |                                                            | Group Dance                  | 9+9=18        | 05.30 PM to 8.00 PM  | Cultural Centre<br>(Vadgaon Campus) |
|            |                                                            | Stage Play                   | 9+9=18        | 2.00 PM to 4.30 PM   | Cultural Centre<br>(Vadgaon Campus) |
| 4          | 11/01/2020<br>Saturday                                     | Mr and Miss Sinhgad          | 9+9=18        | 04.30 PM to 6.00 PM  | Cultural Centre<br>(Vadgaon Campus) |
|            |                                                            | Aegis of Rock                | 9             | 06.30 PM to 09.00PM  | Cultural Centre<br>(Vadgaon Campus) |

#### SINHGAD KARANDAK -NEON 2020

Entry Fee for Inter-College Teams

| Sr. No | Name of Event      | Entry Fee  |
|--------|--------------------|------------|
| 1      | Fashion Show       | 1200       |
| 2      | Group Dance        | 1200       |
| 3      | Aegis of Rock      | 1500       |
| 4      | Solo Dance         | 350<br>350 |
| 5      | Solo Singing       |            |
| 6      | Duet Singing       | 600        |
| 7      | Mr. & Miss Sinhgad | 300.       |
| 8      | Stage Play         | 300        |

#### Prize Money for Inter College Events

| Sr. No | Name of Event      | Cash Prize Amount (in Rs) |
|--------|--------------------|---------------------------|
| 1      | Fashion Show       | 50,000                    |
| 2      | Group Dance        | 50,000                    |
| 3      | Solo Dance         | 20,000                    |
| 4      | Solo Singing       | 20,000                    |
| 5      | Duet Singing       | 30,000                    |
| 6      | Mr. & Miss Sinhgad | 20,000                    |
| .7     | Stage Play         | 20,000                    |
|        | TOTAL =            | 2,10,000                  |