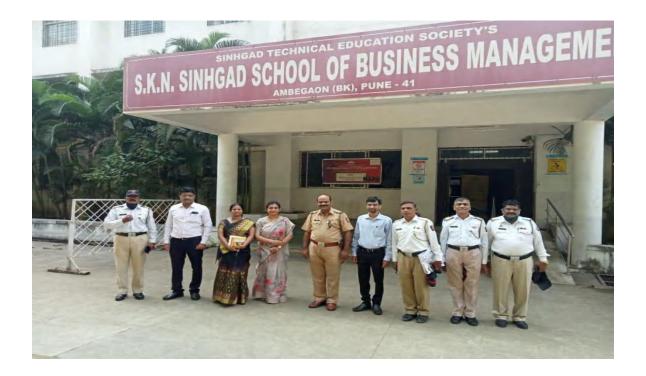

iness Management. Mr. Rajesh Puranik conducted the session in online mode for the students of S.K.N. Sinhgad School of Business Management. In his session Sir explained the different rules and regulations of the traffic.

Mr. Rajesh Puranik in his session also said that, "How awareness on the road is very important for your safety, your family safety and safety of others". He discussed the statistics of various types of road accidents in India, deaths that are occurring in India per year and explained the reasons that lead to these accidents. He further gave examples of various types of traffic violations and the penalties associated with them. Sir also urged the audience to come forward and help road accident victims.

The session was very interactive..

## **Photographs**

















Director, Dr. Rajashree Shinde S.K.N. Sinhgad School of Business Management Ambegaon (Bk.), Pune





## **Report On Guest Session**

| Topic                        | Road Safety                                                  |
|------------------------------|--------------------------------------------------------------|
| Name Of Guest Speaker        | Mr. Rajesh Puranik                                           |
| Designation                  | Sr. Police Inspector Traffic Department Pune City            |
| Organization Name            | Traffic Department ,Pune City                                |
| Contact No                   |                                                              |
| Date & Day                   | 7.10.2019 & Monday