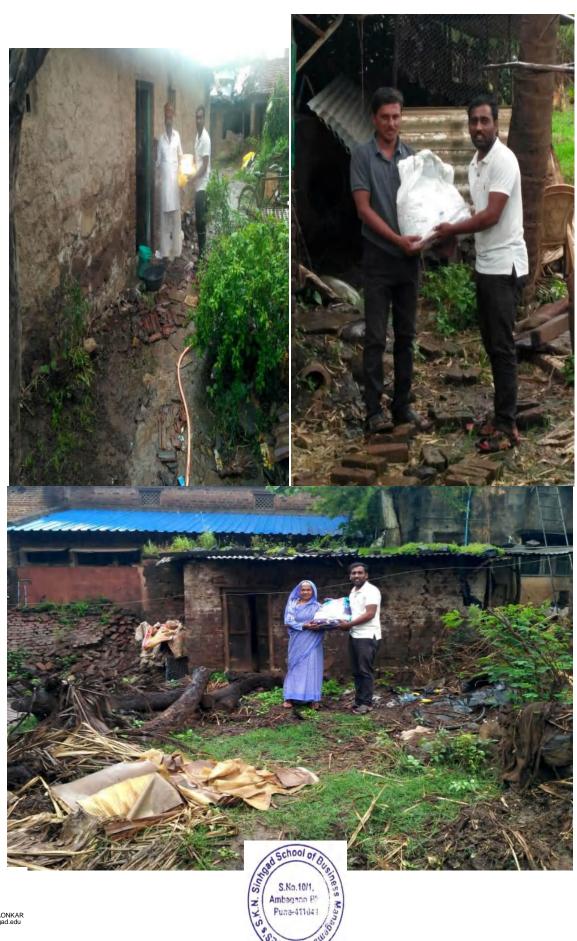

#### 2. Communal Socioeconomic and Sensitization of Students

The institute places a strong emphasis on the communal socioeconomic sensitization of its students. Recognizing the importance of fostering an understanding of diverse societal structures, the institution integrates initiatives that promote awareness of communal socioeconomic dynamics through Women day celebration, Gender Sensitization, Health Awareness & Concern, flood relief, old age home visit etc. This proactive approach not only cultivates a more inclusive and empathetic students but also equips future leaders with the necessary insights to address societal challenges with a nuanced perspective.

#### 4. Duties and responsibilities of citizens

The institute actively nurtures social responsiveness among its students through various engaging social activities. Institution organizes events, community service projects, and outreach programs on Organ Donations Awareness Campaign, Blood Donation Campaign, Old Age Home visit, Road Safety Awareness, Tree Planation, Cleanliness Drive, Waste Management Drive to encourage the importance of inculcating a sense of civic duty and community engagement. These activities provide students with practical opportunities to contribute positively to society, fostering a spirit of empathy and social responsibility.