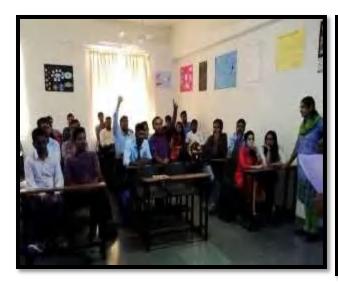

#### REPORT ON CULTURAL PROGRAMME-2022

| Activity Name         | "BLOOMING STAR'S FIESTA-2022"                                                            |
|-----------------------|------------------------------------------------------------------------------------------|
| Organization name     | "BLOOMING STAR'S FIESTA-2022"  SKN Sinhgad School of Business Management, Ambegaon, Pune |
| Date                  | 10 <sup>th</sup> June 2022                                                               |
| Day                   | Friday                                                                                   |
| Venue                 | Seminar Hall (offline mode)                                                              |
| Time                  | 2:00 pm to 6:00 pm                                                                       |
| Total no. Of students | 350                                                                                      |

#### Description of the event:

This is the most awaited day for all the SKNSSBM students. After the series of lots of ups and downs we were finally celebrated our cultural event was held gorgeously in the Seminar Hall. After the successful ending of traditional day, we started for Cultural event in the 2<sup>nd</sup> half of the day at 2:00pm. The Event was inaugurated by our Director Madam Dr. Prachi Pargaonkar by lighting lamp and with Saraswati Vandana. All the students were seen ready and very enthusiastic for the performances. After the Saraswati vandana we started with program. It was a day-long program. The event went by the sequence of **singing**, **solo dance**, **instrument playing**, **drama**, **Ramp walk and group dance**. The 1<sup>st</sup> solo singing performance was dedicated to all mothers and many of students came forward to show their skills. All the events were so exciting that the audience enjoyed them very much. The program ended at 6:00 Pm in the evening making the day remarkable one with the appreciating speech for wonderful performance of the students and thanks-giving speech by the Director Madam.