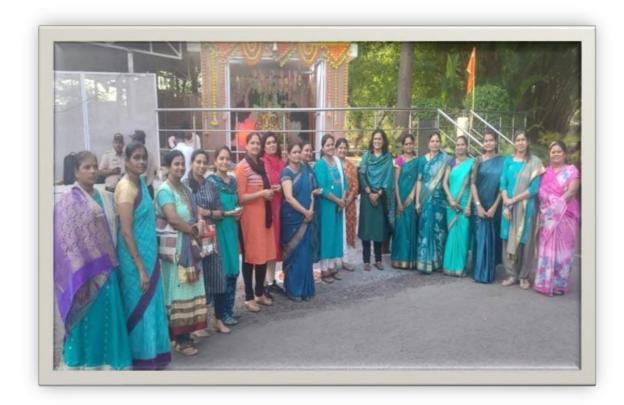

#### 2. Communal Socioeconomic and Sensitization of Students

The institute places a strong emphasis on the communal socioeconomic sensitization of its students. Recognizing the importance of fostering an understanding of diverse societal structures, the institution integrates initiatives that promote awareness of communal socioeconomic dynamics through Women day celebration, Gender Sensitization, Health Awareness & Concern, flood relief, old age home visit etc. This proactive approach not only cultivates a more inclusive and empathetic students but also equips future leaders with the necessary insights to address societal challenges with a nuanced perspective.

#### 5. Cultural, Regional, Linguistic Programs

The institute is committed to fostering harmony among its diverse student community through a range of cultural, regional, and linguistic programs. Institution organizes various events and activities that celebrate different cultures, regions, and languages like Marathi Bhasha Din, Cultural Day, Sports Day, Festival celebrations. This Recognizes the richness that diversity brings to the educational experience. Also, the institute aims to develop a sense of unity and mutual respect among its students.