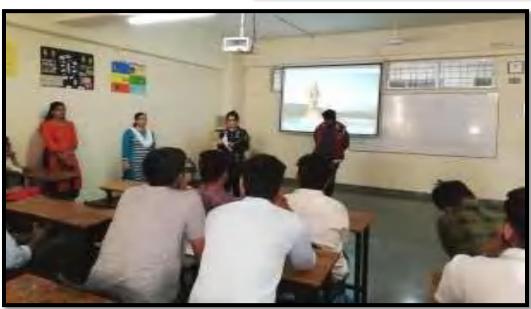

#### REPORT ON CULTURAL PROGRAMME-2022

| Activity Name         | "BLOOMING STAR'S FIESTA-2022"                                                            |
|-----------------------|------------------------------------------------------------------------------------------|
| Organization name     | "BLOOMING STAR'S FIESTA-2022"  SKN Sinhgad School of Business Management, Ambegaon, Pune |
| Date                  | 10 <sup>th</sup> June 2022                                                               |
| Day                   | Friday                                                                                   |
| Venue                 | Seminar Hall (offline mode)                                                              |
| Time                  | 2:00 pm to 6:00 pm                                                                       |
| Total no. Of students | 350                                                                                      |

#### Description of the event:

This is the most awaited day for all the SKNSSBM students. After the series of lots of ups and downs we were finally celebrated our cultural event was held gorgeously in the Seminar Hall. After the successful ending of traditional day, we started for Cultural event in the 2<sup>nd</sup> half of the day at 2:00pm. The Event was inaugurated by our Director Madam Dr. Prachi Pargaonkar by lighting lamp and with Saraswati Vandana. All the students were seen ready and very enthusiastic for the performances. After the Saraswati vandana we started with program. It was a day-long program. The event went by the sequence of **singing**, **solo dance**, **instrument playing**, **drama**, **Ramp walk and group dance**. The 1<sup>st</sup> solo singing performance was dedicated to all mothers and many of students came forward to show their skills. All the events were so exciting that the audience enjoyed them very much. The program ended at 6:00 Pm in the evening making the day remarkable one with the appreciating speech for wonderful performance of the students and thanks-giving speech by the Director Madam.