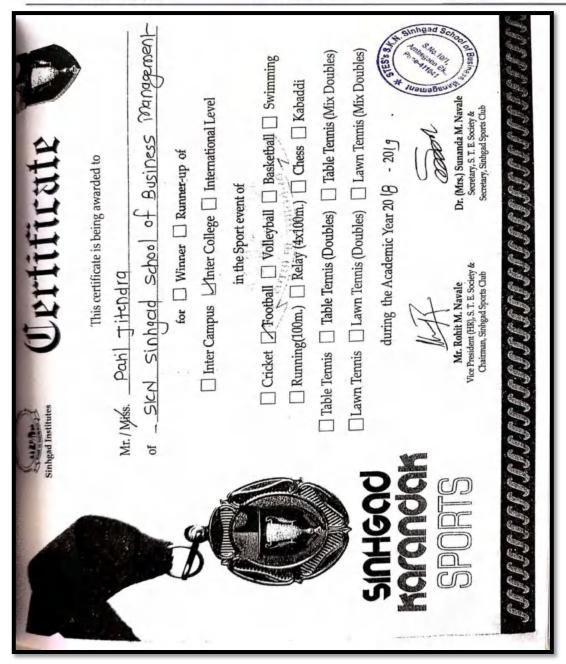

#### Sinhgad Karandak 2020 (NEON)

(Approved by AICTE, Recognised by Govt. of Maharashtra & Affiliated to Savitribai Phule Pune University) Sinhgad Institutes

S. No. 10/1, Ambegaon (Bk.), Pune - 411041. Phone: +91 20 2435 4036

Telefax: +91 20 2435 4036 Email : director\_sknsbm@sinhgad.edu

Prof. M. N. Navale M.E. (Elect.) MIE, MBA Founder President

Dr. (Mrs.) Sunanda M. Navale B.A., M.P.M., Ph.D. Founder Secretary

Dr. Prachi Pargaonkar M.Com., Ph.D., FCA Director