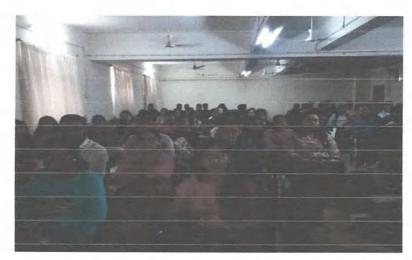

#### Girl's students participated in Cultural programme

SKN Singad School of Business Management, Ambegaon (Bk), Pune -411041

Academic Year: 2023 Day and Date: 9th May 2023

Organizing: SKN Sinhgad School of Business Management

Number of Student Participants: 200 to 250 Teachers: Prof.Kalpana Sayankar

Title of the activity: -- Sparkling fiesta (Cultural Program)-2023

## Nature of the Activity: Folk Dance (Group Dance) /Solo Singing /Fun for Everyone

Brief Report: The cultural ceremony is organized like sparkling festival in SKN Sinhgad School of Business Management. The college authority and students organized this ceremony. They chose a Seminar Hall as venue. The students were so excited. A team was organized to manage the whole ceremony. Event started with the Sarswati Pujan and Lightning of Lamp by our honorable Director, Prachi Pargaonkar Mam. Afterwards the actual event started with amazing anchoring of our two bright students Susmita Verma and Roshan Satpute. Rajasthani Folk dance by the group of girls made the event more alive and showed the culture of Rajasthan. As this students perform on South culture, Punjab culture and many other. Solo singing by many melodious singer and specially Sharavri Ghate take back everyone into a 90's era with her mesmerizing voice. Everyone enjoyed a lot in the whole event.