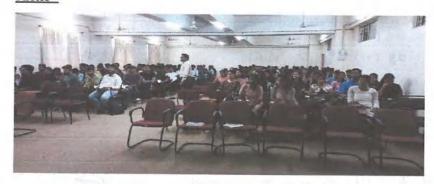

#### Girl's students participated in Cultural programme

SKN Singad School of Business Management, Ambegaon (Bk), Pune -411041

Academic Year: 2023 Day and Date: 9th May 2023

Organizing: SKN Sinhgad School of Business Management

Number of Student Participants: 200 to 250 Teachers: Prof.Kalpana Sayankar

Title of the activity: -- Sparkling fiesta (Cultural Program)-2023

## Nature of the Activity: Folk Dance (Group Dance) /Solo Singing /Fun for Everyone

Brief Report: The cultural ceremony is organized like sparkling festival in SKN Sinhgad School of Business Management. The college authority and students organized this ceremony. They chose a Seminar Hall as venue. The students were so excited. A team was organized to manage the whole ceremony. Event started with the Sarswati Pujan and Lightning of Lamp by our honorable Director, Prachi Pargaonkar Mam. Afterwards the actual event started with amazing anchoring of our two bright students Susmita Verma and Roshan Satpute. Rajasthani Folk dance by the group of girls made the event more alive and showed the culture of Rajasthan. As this students perform on South culture, Punjab culture and many other. Solo singing by many melodious singer and specially Sharavri Ghate take back everyone into a 90's era with her mesmerizing voice. Everyone enjoyed a lot in the whole event.