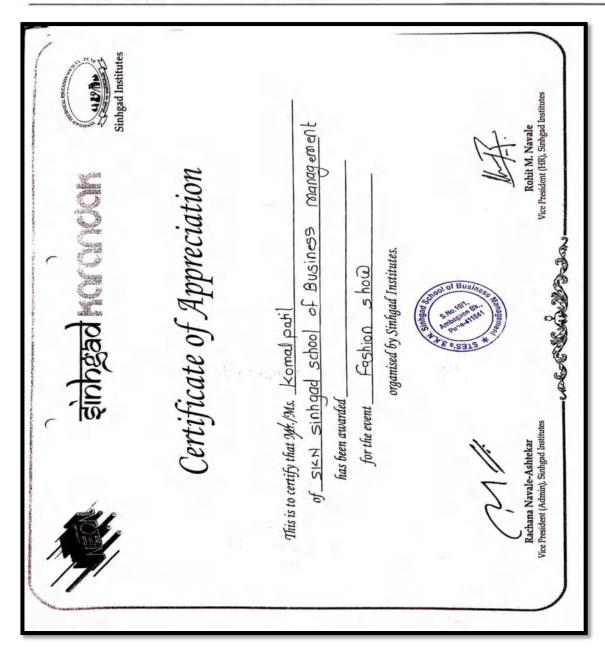

#### SINHGAD KARANDAK - NEON 2020

Day - Wise Summary

| Sr.<br>No. | Date & Day Events Inter Campus Teams + Inter College Teams |                              | Time of Event | Venue                |                                     |
|------------|------------------------------------------------------------|------------------------------|---------------|----------------------|-------------------------------------|
| 1          | 08/01/2020<br>Wednesday                                    | Fashion Show                 | 9+9=18        | 04.00 PM to 08.00 PM | Cultural Centre<br>(Vadgaon Campus) |
| 2          | 09/01/2020                                                 | Sinhgad Idol Solo<br>Singing | 9+9=18        | 04.00 PM to 06.00 PM | Cultural Centre<br>(Vadgaon Campus) |
| 2          | Thursday                                                   | Sinhgad Idol Duet<br>Singing | 9+9=18        | 06.00 PM to 9.00 PM  | Cultural Centre<br>(Vadgaon Campus) |
| 3          | 10/01/2020<br>Friday                                       | Solo Dance                   | 9+9=18        | 04.00 PM to 05.30 PM | Cultural Centre<br>(Vadgaon Campus) |
|            |                                                            | Group Dance                  | 9+9=18        | 05.30 PM to 8.00 PM  | Cultural Centre<br>(Vadgaon Campus) |
|            |                                                            | Stage Play                   | 9+9=18        | 2.00 PM to 4.30 PM   | Cultural Centre<br>(Vadgaon Campus) |
| 4          | 11/01/2020<br>Saturday                                     | Mr and Miss Sinhgad          | 9+9=18        | 04.30 PM to 6.00 PM  | Cultural Centre<br>(Vadgaon Campus) |
|            |                                                            | Aegis of Rock                | 9             | 06.30 PM to 09.00PM  | Cultural Centre<br>(Vadgaon Campus) |

|                | Time of Eve                           | 04.00 PM<br>onwards                                                                                                                                     |                |                    |                |                    |                                  |                |  |  |
|----------------|---------------------------------------|---------------------------------------------------------------------------------------------------------------------------------------------------------|----------------|--------------------|----------------|--------------------|----------------------------------|----------------|--|--|
|                | Responsible College                   | 1) Smt. Kashtbai Navale College of Architecture, Ambegaon Bk. Campus 2) Sinhgad Law College (5LC), Ambegaon Bk. Campus 3) Sinhgad Student Council (58C) |                |                    |                |                    |                                  |                |  |  |
| Total Duration | Hours                                 | 01 Hrs 06 Mins                                                                                                                                          | 00 Hrs 44 Mins | 01 Hrs 06 Mins     | 01 Hrs 06 Mins | 02 Hrs 45 Mins     | 00 Hrs 33 Mins                   | 01 Hrs 39 Mins |  |  |
| Tota           | Minutes                               | 99                                                                                                                                                      | 4              | 99                 | 38             | 165                | 33                               | 86             |  |  |
|                |                                       | 6 mins                                                                                                                                                  | 4 Mins         |                    | 6 mins         | 15 Mins            | 3 mins                           | 9 Mins         |  |  |
|                | Teams                                 | =                                                                                                                                                       | =              | =                  | =              | ==                 | =                                | =              |  |  |
|                | Campus Name Teams Time Allotted       | Inter Campus                                                                                                                                            | Inter Campus   | Inter Campus       | Inter Campus   | Inter Campus       | Inter Campus                     | Inter Campus   |  |  |
|                | Events                                | Sinhgad Idol Solo<br>Singing                                                                                                                            | Solo Dance     | 3 Group Dance      | Duet Singing   | Stage Play         | 1 Mr. & Ms. Sirhgad Inter Campus | Fashion Show   |  |  |
|                | Sr No                                 |                                                                                                                                                         | 2              | 60                 | -              | 2                  | -                                | 7              |  |  |
|                | Venue<br>Vadgaon - Ambegaon<br>Campus |                                                                                                                                                         |                | Vadgaon - Ambegaon | Campus         | Vadoaon - Amborron | Campus                           |                |  |  |
| Data & Dec     | Date of Day                           |                                                                                                                                                         | 26.12.2019     |                    | 27.12.2019     |                    |                                  | 28.12.2019     |  |  |