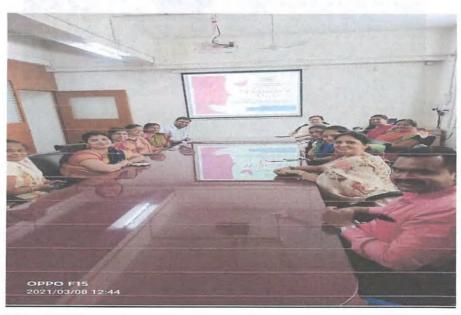

ector
Sinhgad Technical Education Society's
S.K.M. Sinhgad School of Business Manage
S.Mo. 10/1, Ambegoon (Bk.), Pune - 11





Director

Sinhgad Technical Education Society's

S.N. Sinhgad School of Business Management

S.No. 10/1, Ambegaon (Bk.), Pune - 41



S.No. 10/1, Ambegaon (Bk.), Pune - 41 Hotte-aund S.K.N. Sinhgad School of Business Management s'yasioos noisesuha lesindasī beginis DIESCIAL 3:05 PM | 113KB/s ⊙ ··· # # ... 1 (13) Someone started recording ssbriff 🗴 💪 Upload image (File responses) - 🗴 🕂 oogle.com/drive/folders/085NQCAD/VLIZImToWC03ckR3UGtQTFVtM0ZyaHdnMtZybFISbHn1SDNKaGdMd. -WA0000 - Ritu Dasgupta.jpg Open with • 1 Sadhana O 🔌







Document Certified by PRACHI GIRISH PARGAONKAR <director\_sknsbm@sinhgad.edu</pre>
>.
Digitally, Signed by PRACHI GIRISH PARGAONKAR











Director
Sinhgad Technical Education Society's
S.K.N. Sinhgad School of Business Management
S.No. 10/1, Ambegaon (Bk.), Pune - 41

# Report on Women's Day Celebrations

| Topic                        | Women Health Awareness                         |
|------------------------------|------------------------------------------------|
| Name Of Guest Speaker        | Dr. Agawane Shubhangi Uttam                    |
| Degree                       | MBBS, M.D, DPH                                 |
| Designation                  | Associate Professor                            |
| Organization Name            | Department of Community Medicine, SKN MC & GH  |
| Date & Day                   | 9th March 2020 & Monday                        |
| Time                         | 9:00 AM - 4:30 P