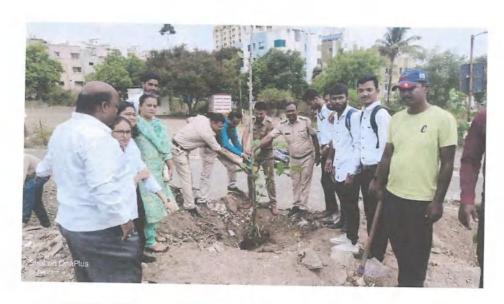

#### 4. Duties and responsibilities of citizens

The institute actively nurtures social responsiveness among its students through various engaging social activities. Institution organizes events, community service projects, and outreach programs on Organ Donations Awareness Campaign, Blood Donation Campaign, Old Age Home visit, Road Safety Awareness, Tree Planation, Cleanliness Drive, Waste Management Drive to encourage the importance of inculcating a sense of civic duty and community engagement. These activities provide students with practical opportunities to contribute positively to society, fostering a spirit of empathy and social responsibility.