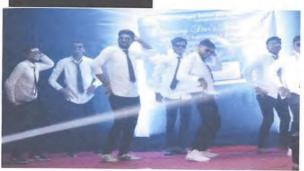

#### REPORT ON CULTURAL PROGRAMME-2022

| Activity Name         | "BLOOMING STAR'S FIESTA-2022"                                                            |
|-----------------------|------------------------------------------------------------------------------------------|
| Organization name     | "BLOOMING STAR'S FIESTA-2022"  SKN Sinhgad School of Business Management, Ambegaon, Pune |
| Date                  | 10 <sup>th</sup> June 2022                                                               |
| Day                   | Friday                                                                                   |
| Venue                 | Seminar Hall (offline mode)                                                              |
| Time                  | 2:00 pm to 6:00 pm                                                                       |
| Total no. Of students | 350                                                                                      |

#### Description of the event:

This is the most awaited day for all the SKNSSBM students. After the series of lots of ups and downs we were finally celebrated our cultural event was held gorgeously in the Seminar Hall. After the successful ending of traditional day, we started for Cultural event in the 2<sup>nd</sup> half of the day at 2:00pm. The Event was inaugurated by our Director Madam Dr. Prachi Pargaonkar by lighting lamp and with Saraswati Vandana. All the students were seen ready and very enthusiastic for the performances. After the Saraswati vandana we started with program. It was a day-long program. The event went by the sequence of **singing**, **solo dance**, **instrument playing**, **drama**, **Ramp walk and group dance**. The 1<sup>st</sup> solo singing performance was dedicated to all mothers and many of students came forward to show their skills. All the events were so exciting that the audience enjoyed them very much. The program ended at 6:00 Pm in the evening making the day remarkable one with the appreciating speech for wonderful performance of the students and thanks-giving speech by the Director Madam.