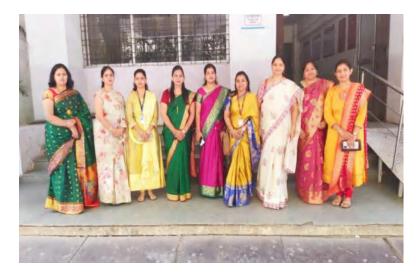

#### Girl's students participated in Cultural programme

SKN Singad School of Business Management, Ambegaon (Bk), Pune -411041

Academic Year: 2023 Day and Date: 9th May 2023

Organizing: SKN Sinhgad School of Business Management

## Nature of the Activity: Folk Dance (Group Dance) /Solo Singing /Fun for Everyone

Brief Report: The cultural ceremony is organized like sparkling festival in SKN Sinhgad School of Business Management. The college authority and students organized this ceremony. They chose a Seminar Hall as venue. The students were so excited. A team was organized to manage the whole ceremony. Event started with the Sarswati Pujan and Lightning of Lamp by our honorable Director, Prachi Pargaonkar Mam. Afterwards the actual event started with amazing anchoring of our two bright students Susmita Verma and Roshan Satpute. Rajasthani Folk dance by the group of girls made the event more alive and showed the culture of Rajasthan. As this students perform on South culture, Punjab culture and many other. Solo singing by many melodious singer and specially Sharavri Ghate take back everyone into a 90's era with her mesmerizing voice. Everyone enjoyed a lot in the whole event.