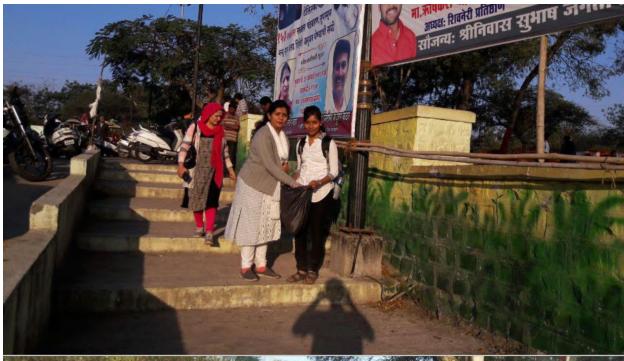

#### 4. Duties and responsibilities of citizens

The institute actively nurtures social responsiveness among its students through various engaging social activities. Institution organizes events, community service projects, and outreach programs on Organ Donations Awareness Campaign, Blood Donation Campaign, Old Age Home visit, Road Safety Awareness, Tree Planation, Cleanliness Drive, Waste Management Drive to encourage the importance of inculcating a sense of civic duty and community engagement. These activities provide students with practical opportunities to contribute positively to society, fostering a spirit of empathy and social responsibility.