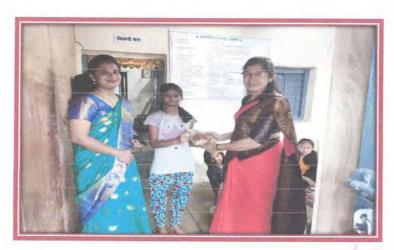

#### 4. Duties and responsibilities of citizens

The institute actively nurtures social responsiveness among its students through various engaging social activities. Institution organizes events, community service projects, and outreach programs on Organ Donations Awareness Campaign, Blood Donation Campaign, Old Age Home visit, Road Safety Awareness, Tree Planation, Cleanliness Drive, Waste Management Drive to encourage the importance of inculcating a sense of civic duty and community engagement. These activities provide students with practical opportunities to contribute positively to society, fostering a spirit of empathy and social responsibility.