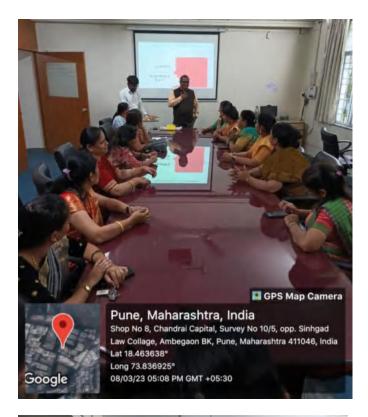

/2023

Organising Unit / Agency / Collaborating agency: S.K.N. Sinhgad School of Business Management

Number of Student Participants: 05 Teachers: 20 Any other: 5

Title of the activity: Women's day celebration

Objectives of the activity: 1) Motivate and appreciate women's

2) Celebration and create awareness about Financial Planning

Brief Report: All the faculty members and non-teaching members celebrated women's day.Dr. D. P. Rane expressed his opinion about why this day should be celebrated and appreciate all for their work. Dr.Prachi Pargaonkar discuss about investment among the people and create awareness about investment for reduction in tax.

Outcomes of the activity: - 1) People know about invest instrument for tax planning

2) Appreciation of ladies' staff about their work

















# **REPORT ON INTERNATIONAL WOMEN'S DAY 2022**

<u>ACTIVITY TITLE</u> : "International Women's Day 2022"

**ORGANIZATION NAME** : SKN Sinhgad school of Business

Management, Ambegaon, Pune

<u>DATE</u> : 8<sup>th</sup> March, 2022

<u>DAY</u> : Tuesday

**VENUE** : Seminal Hall (First floor)

<u>TIME</u> : 10:00 a.m. to 4:00 pm

**TOTAL NUMBERS OF PARTICIPANTS: 150** 

### DESCRIPTION OF ACTIVITY

8th March, celebrated as International Women's Day all over the world. This day brings many things for women – a cause for celebration, a reason to pause and reevaluate a remembrance, an inspiration and a time to honor, loved and admired. To honor womanhood, SKN Sinhgad School of Business Management Ambegaon (Bk) Pune has celebrated the International Women's Day on Monday, 8th March,