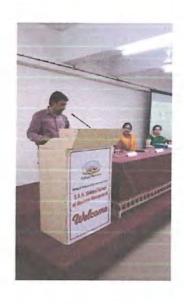

#### Girl's students participated in Cultural programme

SKN Singad School of Business Management, Ambegaon (Bk), Pune -411041

Academic Year: 2023 Day and Date: 9th May 2023

Organizing: SKN Sinhgad School of Business Management

Number of Student Participants: 200 to 250 Teachers: Prof.Kalpana Sayankar

Title of the activity: -- Sparkling fiesta (Cultural Program)-2023

## Nature of the Activity: Folk Dance (Group Dance) /Solo Singing /Fun for Everyone

Brief Report: The cultural ceremony is organized like sparkling festival in SKN Sinhgad School of Business Management. The college authority and students organized this ceremony. They chose a Seminar Hall as venue. The students were so excited. A team was organized to manage the whole ceremony. Event started with the Sarswati Pujan and Lightning of Lamp by our honorable Director, Prachi Pargaonkar Mam. Afterwards the actual event started with amazing anchoring of our two bright students Susmita Verma and Roshan Satpute. Rajasthani Folk dance by the group of girls made the event more alive and showed the culture of Rajasthan. As this students perform on South culture, Punjab culture and many other. Solo singing by many melodious singer and specially Sharavri Ghate take back everyone into a 90's era with her mesmerizing voice. Everyone enjoyed a lot in the whole event.