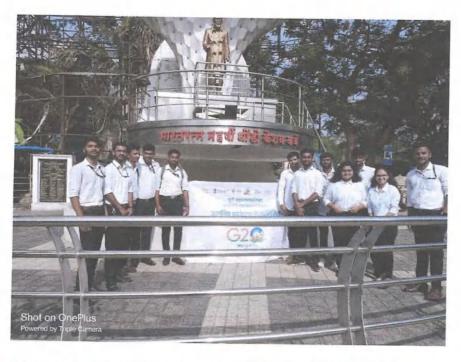

al cause have active membership of students and faculty members. Our students participates in activities organized by Adar Poonawala Clean City Initiative whenever we are informed. "Cleanliness Drive Awareness" was organized on account of World Environment Day 5th June 2023 in association with other organizations (Pune Municipal Corporation, etc.) where our students



did cleanliness of the main area of Karve statue, Karve road ,Pune. They also gave speech on awareness of cleanliness, Plastic and E-waste hazards, Keeping dry and wet waste in different

dustbins,etc

S. No. 1811, Ambremen Bh. Population

Dr. Prachi Pargaonkar S.K.N. Sinhgad School of Business Management S. No. 10/1, Ambegaon (Bk.), Pune - 411 041

Photographs of the event:

Shot on OriePlus
Powered by Tricle Camera















## SINHGAD TECHNICAL EDUCATION SOCIETY'S

## S. K. N. SINHGAD SCHOOL OF BUSINESS MANAGEMENT

Sinhgad Institutes (Approved by AICTE, Recognised by Govt. of Maharashtra & Affiliated to Savitribai Phule Pune University)
S. No. 10/1, Ambegaon (Bk.), Pune - 411041. Phone : +91 20 2435 4036
Telefax: +91 20 2435 4036 Email : director\_sknsbm@sinhgad.edu

Prof. M. N. Navale M.E. (Elect.) MIE, MBA Founder President Dr. (Mrs.) Sunanda M. Navale B.A., M.P.M., Ph.D. Founder Secretary

Dr. Rajashree Shinde M.Com., M.Ed., M.P.M., FDPM(IIMA), Ph.D. Director

## Report on Cleanliness Drive - "PLASTIC FREE CAMPAIGN"

#### S.K.N.Sinhgad School of Business Management Ambegaon (Bk) Pune

S.K.N. Sinhgad School of Business Management, Ambegoan (Bk) Pune organized a Cleanliness Drive - "PLASTIC FREE CAMP