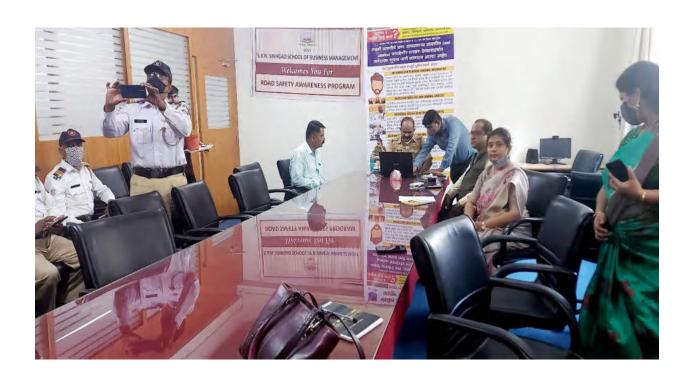

#### 4. Duties and responsibilities of citizens

The institute actively nurtures social responsiveness among its students through various engaging social activities. Institution organizes events, community service projects, and outreach programs on Organ Donations Awareness Campaign, Blood Donation Campaign, Old Age Home visit, Road Safety Awareness, Tree Planation, Cleanliness Drive, Waste Management Drive to encourage the importance of inculcating a sense of civic duty and community engagement. These activities provide students with practical opportunities to contribute positively to society, fostering a spirit of empathy and social responsibility.