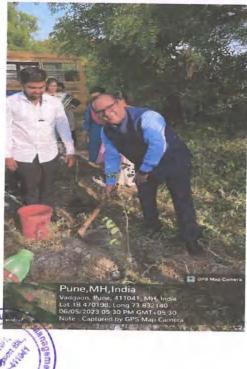

#### 4. Duties and responsibilities of citizens

The institute actively nurtures social responsiveness among its students through various engaging social activities. Institution organizes events, community service projects, and outreach programs on Organ Donations Awareness Campaign, Blood Donation Campaign, Old Age Home visit, Road Safety Awareness, Tree Planation, Cleanliness Drive, Waste Management Drive to encourage the importance of inculcating a sense of civic duty and community engagement. These activities provide students with practical opportunities to contribute positively to society, fostering a spirit of empathy and social responsibility.