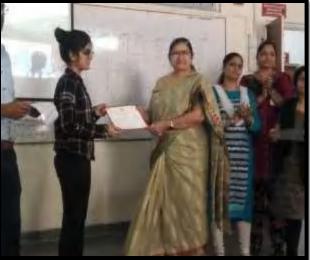

#### Girl's students participated in Cultural programme

SKN Singad School of Business Management, Ambegaon (Bk), Pune -411041

Academic Year: 2023 Day and Date: 9th May 2023

Organizing: SKN Sinhgad School of Business Management

Number of Student Participants: 200 to 250 Teachers: Prof.Kalpana Sayankar

Title of the activity: -- Sparkling fiesta (Cultural Program)-2023

## Nature of the Activity: Folk Dance (Group Dance) /Solo Singing /Fun for Everyone

Brief Report: The cultural ceremony is organized like sparkling festival in SKN Sinhgad School of Business Management. The college authority and students organized this ceremony. They chose a Seminar Hall as venue. The students were so excited. A team was organized to manage the whole ceremony. Event started with the Sarswati Pujan and Lightning of Lamp by our honorable Director, Prachi Pargaonkar Mam. Afterwards the actual event started with amazing anchoring of our two bright students Susmita Verma and Roshan Satpute. Rajasthani Folk dance by the group of girls made the event more alive and showed the culture of Rajasthan. As this students perform on South culture, Punjab culture and many other. Solo singing by many melodious singer and specially Sharavri Ghate take back everyone into a 90's era with her mesmerizing voice. Everyone enjoyed a lot in the whole event.