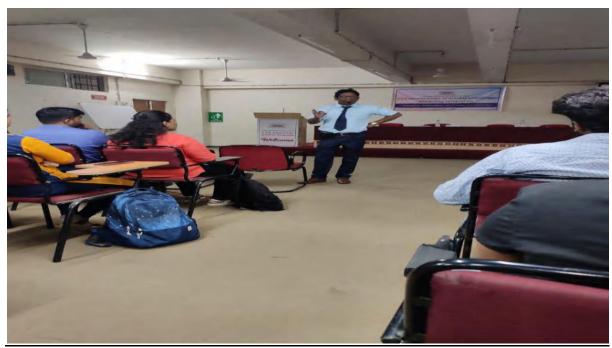

#### 1. National Day's

Institutes celebrating various National Days is a commendable practice that not only fosters a sense of patriotism but also promotes awareness and understanding of the cultural and historical significance. These celebrations serve as opportunities for everyone to come together, showcase national pride, and deepen their connection to the nation. By organizing events like flag hoisting, Birth Anniversary of eminent personalities, Constitutional day etc. it instils a sense of unity among the members of the institution and also play a role in nurturing a broader understanding of the country's heritage and values.

#### 2. Communal Socioeconomic and Sensitization of Students

The institute places a strong emphasis on the communal socioeconomic sensitization of its students. Recognizing the importance of fostering an understanding of diverse societal structures, the institution integrates initiatives that promote awareness of communal socioeconomic dynamics through Women day celebration, Gender Sensitization, Health Awareness & Concern, flood relief, old age home visit etc. This proactive approach not only cultivates a more inclusive and empathetic students but also equips future leaders with the necessary insights to address societal challenges with a nuanced perspective.

#### 3. Human Rights, Values

The institute prioritizes students' holistic development by integrating human rights and values education into its curriculum. Awareness program on Cyber Security, Cyber Crime, Human Rights were arranged through students gain a profound understanding of universal principles, fostering a strong moral foundation and a sense of social responsibility. This approach aims to

#### 4. Duties and responsibilities of citizens

The institute actively nurtures social responsiveness among its students through various engaging social activities. Institution organizes events, community service projects, and outreach programs on Organ Donations Awareness Campaign, Blood Donation Campaign, Old Age Home visit, Road Safety Awareness, Tree Planation, Cleanliness Drive, Waste Management Drive to encourage the importance of inculcating a sense of civic duty and community engagement. These activities provide students with practical opportunities to contribute positively to society, fostering a spirit of empathy and social responsibility.

#### 5. Cultural, Regional, Linguistic Programs

The institute is committed to fostering harmony among its diverse student community through a range of cultural, regional, and linguistic programs. Institution organizes various events and activities that celebrate different cultures, regions, and languages like Marathi Bhasha Din, Cultural Day, Sports Day, Festival celebrations. This Recognizes the richness that diversity brings to the educational experience. Also, the institute aims to develop a sense of unity and mutual respect among its students.