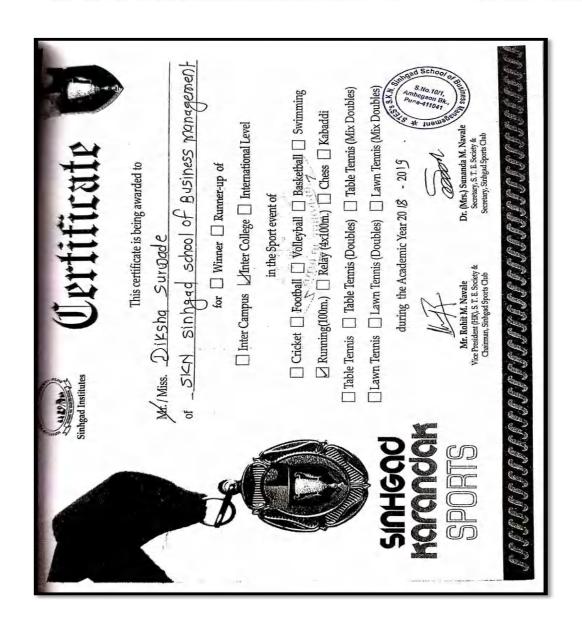

#### Sinhgad Karandak 2020 (NEON)

(Approved by AICTE, Recognised by Govt. of Maharashtra & Affiliated to Savitribai Phule Pune University) Sinhgad Institutes

S. No. 10/1, Ambegaon (Bk.), Pune - 411041. Phone: +91 20 2435 4036

# Sinhgad Karandak

Notice

05/10/2019

Following is the schedule of all the proposed activities under Sinhgad Karandak 2020

| Sr. | Name of the<br>Activity                                             | Venue                                                                      | Proposed Dates                                                      | Time                |
|-----|---------------------------------------------------------------------|----------------------------------------------------------------------------|---------------------------------------------------------------------|---------------------|
| 1   | Preliminary Round<br>Sinhgad Karandak                               | Vadgaon and Ambegaon<br>Campus Colleges- Cultural<br>Centre Vadgaon Campus | 26 <sup>th</sup> December 2019 to<br>28 <sup>th</sup> December 2019 | 4.00 pm<br>Onwards  |
|     | NEON 2020<br>(Refer Attachment)                                     |                                                                            |                                                                     |                     |
|     |                                                                     | Lonavala Campus                                                            |                                                                     |                     |
|     |                                                                     | Kondhwa Campus                                                             |                                                                     |                     |
| 2   | Sinhgad Karandak<br>NEON 2020- Final<br>Round<br>(Refer Attachment) | Cultural Center Vadgaon<br>Campus                                          | 8th Jan to 11th Jan 2020                                            | 5.00 pm<br>onwards  |
| 3   | Sinhgad Karandak<br>Techtonic- 2020                                 | Respective Campuses                                                        | 9th Jan to 11th Jan 2020                                            | 10.00 am<br>onwards |
| 4   | Sinhgad Karandak<br>Spectrum 2020                                   | Respective Campuses                                                        | 9th Feb to 10th Feb 2020                                            | 10.00 am<br>onwards |

#### SINHGAD KARANDAK - NEON 2020

Day - Wise Summary

| Sr.<br>No. | Date & Day Events Inter Campus Teams + Inter College Teams |                              | Time of Event | Venue                |                                     |
|------------|------------------------------------------------------------|------------------------------|---------------|----------------------|-------------------------------------|
| 1          | 08/01/2020<br>Wednesday                                    | Fashion Show                 | 9+9=18        | 04.00 PM to 08.00 PM | Cultural Centre<br>(Vadgaon Campus) |
| 2          | 09/01/2020                                                 | Sinhgad Idol Solo<br>Singing | 9+9=18        | 04.00 PM to 06.00 PM | Cultural Centre<br>(Vadgaon Campus) |
| 2          | Thursday                                                   | Sinhgad Idol Duet<br>Singing | 9+9=18        | 06.00 PM to 9.00 PM  | Cultural Centre<br>(Vadgaon Campus) |
| 3          | 10/01/2020<br>Friday                                       | Solo Dance                   | 9+9=18        | 04.00 PM to 05.30 PM | Cultural Centre<br>(Vadgaon Campus) |
|            |                                                            | Group Dance                  | 9+9=18        | 05.30 PM to 8.00 PM  | Cultural Centre<br>(Vadgaon Campus) |
|            |                                                            | Stage Play                   | 9+9=18        | 2.00 PM to 4.30 PM   | Cultural Centre<br>(Vadgaon Campus) |
| 4          | 11/01/2020<br>Saturday                                     | Mr and Miss Sinhgad          | 9+9=18        | 04.30 PM to 6.00 PM  | Cultural Centre<br>(Vadgaon Campus) |
|            |                                                            | Aegis of Rock                | 9             | 06.30 PM to 09.00PM  | Cultural Centre<br>(Vadgaon Campus) |