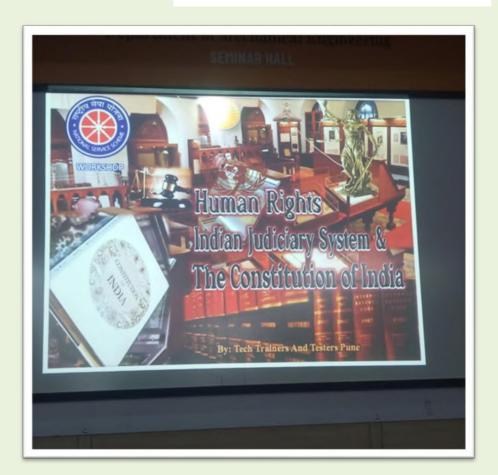

#### 3. Human Rights, Values

The institute prioritizes students' holistic development by integrating human rights and values education into its curriculum. Awareness program on Cyber Security, Cyber Crime, Human Rights were arranged through students gain a profound understanding of universal principles, fostering a strong moral foundation and a sense of social responsibility. This approach aims to