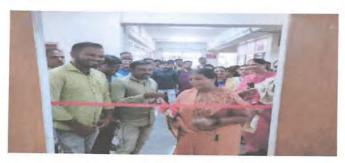

#### Girl's students participated in Cultural programme

SKN Singad School of Business Management, Ambegaon (Bk), Pune -411041

Academic Year: 2023 Day and Date: 9th May 2023

Organizing: SKN Sinhgad School of Business Management

Number of Student Participants: 200 to 250 Teachers: Prof.Kalpana Sayankar

Title of the activity: -- Sparkling fiesta (Cultural Program)-2023

## Nature of the Activity: Folk Dance (Group Dance) /Solo Singing /Fun for Everyone

Brief Report: The cultural ceremony is organized like sparkling festival in SKN Sinhgad School of Business Management. The college authority and students organized this ceremony. They chose a Seminar Hall as venue. The students were so excited. A team was organized to manage the whole ceremony. Event started with the Sarswati Pujan and Lightning of Lamp by our honorable Director, Prachi Pargaonkar Mam. Afterwards the actual event started with amazing anchoring of our two bright students Susmita Verma and Roshan Satpute. Rajasthani Folk dance by the group of girls made the event more alive and showed the culture of Rajasthan. As this students perform on South culture, Punjab culture and many other. Solo singing by many melodious singer and specially Sharavri Ghate take back everyone into a 90's era with her mesmerizing voice. Everyone enjoyed a lot in the whole event.