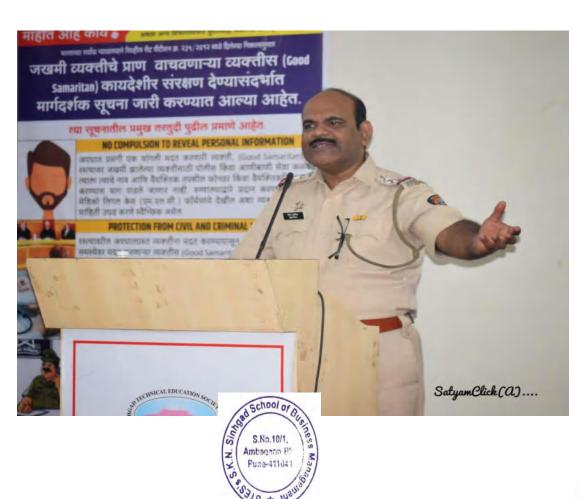

#### 4. Duties and responsibilities of citizens

The institute actively nurtures social responsiveness among its students through various engaging social activities. Institution organizes events, community service projects, and outreach programs on Organ Donations Awareness Campaign, Blood Donation Campaign, Old Age Home visit, Road Safety Awareness, Tree Planation, Cleanliness Drive, Waste Management Drive to encourage the importance of inculcating a sense of civic duty and community engagement. These activities provide students with practical opportunities to contribute positively to society, fostering a spirit of empathy and social responsibility.