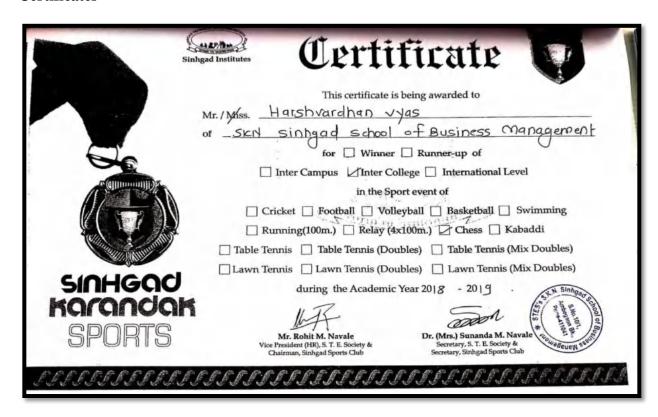

lect.) MIE, MBA Founder President Dr. (Mrs.) Sunanda M. Navale B.A., M.P.M., Ph.D. Founder Secretary







# S. K. N. SINHGAD SCHOOL OF BUSINESS MANAGEMENT

Sinhgad Institutes (Approved by AICTE, Recognised by Govt. of Maharashtra & Affiliated to Savitribai Phule Pune University)

S. No. 10/1, Ambegaon (Bk.), Pune - 411041. Phone: +91 20 2435 4036

Telefax: +91 20 2435 4036 Email: director\_sknsbm@sinhgad.edu

Prof. M. N. Navale M.E. (Elect.) MIE, MBA Founder President Dr. (Mrs.) Sunanda M. Navale B.A., M.P.M., Ph.D. Founder Secretary Dr. Prachi Pargaonkar M.Com., Ph.D., FCA Director

#### 8. Chess (Boys)

| Sr.No. | Name of the Participants |  |
|--------|--------------------------|--|
| 1      | Patil Pankaj             |  |
| 2      | Vyas Harshvardhan        |  |

#### Certificates-









Sinhgad Institutes (Approved by AICTE, Recognised by Govt. of Maharashtra & Affiliated to Savitribai Phule Pune University)

S. No. 10/1, Ambegaon (Bk.), Pune - 411041. Phone: +91 20 2435 4036

Telefax: +91 20 2435 4036 Email: director\_sknsbm@sinhgad.edu

Prof. M. N. Navale M.E. (Elect.) MIE, MBA Founder President Dr. (Mrs.) Sunanda M. Navale B.A., M.P.M., Ph.D. Founder Secretary







# S. K. N. SINHGAD SCHOOL OF BUSINESS MANAGEMENT

Sinhgad Institutes (Approved by AICTE, Recognised by Govt. of Maharashtra & Affiliated to Savitribai Phule Pune University)

S. No. 10/1, Ambegaon (Bk.), Pune - 411041. Phone: +91 20 2435 4036

Telefax: +91 20 2435 4036 Email: director\_sknsbm@sinhgad.edu

Prof. M. N. Navale M.E. (Elect.) MIE, MBA Founder President Dr. (Mrs.) Sunanda M. Navale B.A.,