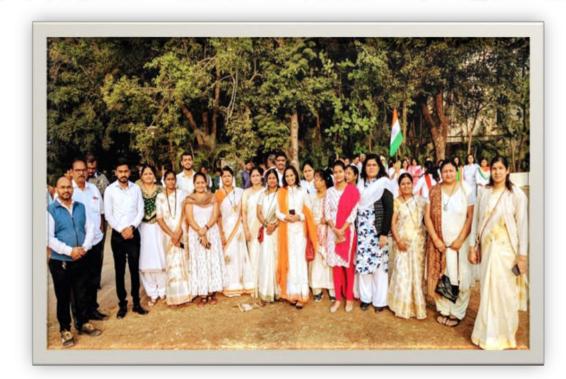

#### 2. Communal Socioeconomic and Sensitization of Students

The institute places a strong emphasis on the communal socioeconomic sensitization of its students. Recognizing the importance of fostering an understanding of diverse societal structures, the institution integrates initiatives that promote awareness of communal socioeconomic dynamics through Women day celebration, Gender Sensitization, Health Awareness & Concern, flood relief, old age home visit etc. This proactive approach not only cultivates a more inclusive and empathetic students but also equips future leaders with the necessary insights to address societal challenges with a nuanced perspective.