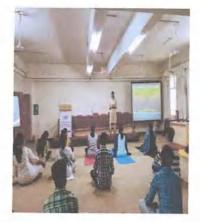

#### Girl's students participated in Cultural programme

SKN Singad School of Business Management, Ambegaon (Bk), Pune -411041

Academic Year: 2023 Day and Date: 9th May 2023

Organizing: SKN Sinhgad School of Business Management

Number of Student Participants: 200 to 250 Teachers: Prof.Kalpana Sayankar

Title of the activity: -- Sparkling fiesta (Cultural Program)-2023

#### Objectives of the activity:

- 1) Provide students opportunities to express themselves
- 2) Preserves, transmits and promotes the culture of a society
- 3) Promote a dynamic culture heritage that preserved, used and developed

## Nature of the Activity: Folk Dance (Group Dance) /Solo Singing /Fun for Everyone

Brief Report: The cultural ceremony is organized like sparkling festival in SKN Sinhgad School of Business Management. The college authority and students organized this ceremony. They chose a Seminar Hall as venue. The students were so excited. A team was organized to manage the whole ceremony. Event started with the Sarswati Pujan and Lightning of Lamp by our honorable Director, Prachi Pargaonkar Mam. Afterwards the actual event started with amazing anchoring of our two bright students Susmita Verma and Roshan Satpute. Rajasthani Folk dance by the group of girls made the event more alive and showed the culture of Rajasthan. As this students perform on South culture, Punjab culture and many other. Solo singing by many melodious singer and specially Sharavri Ghate take back everyone into a 90's era with her mesmerizing voice. Everyone enjoyed a lot in the whole event.

#### Outcomes of the activity: -

- 1) Enhance confidence level of the students thereby allowing them to perform better.
- 2) These activities develop the personality of the students and assist them in shaping a good career.