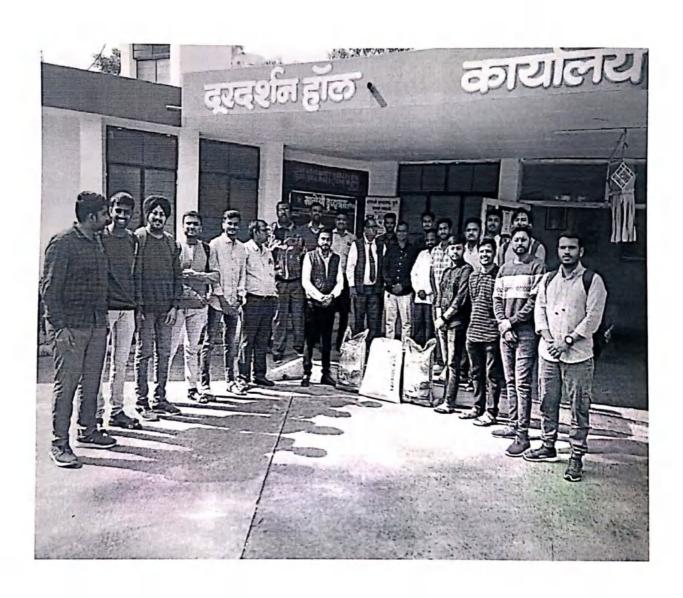

#### 4. Duties and responsibilities of citizens

The institute actively nurtures social responsiveness among its students through various engaging social activities. Institution organizes events, community service projects, and outreach programs on Organ Donations Awareness Campaign, Blood Donation Campaign, Old Age Home visit, Road Safety Awareness, Tree Planation, Cleanliness Drive, Waste Management Drive to encourage the importance of inculcating a sense of civic duty and community engagement. These activities provide students with practical opportunities to contribute positively to society, fostering a spirit of empathy and social responsibility.