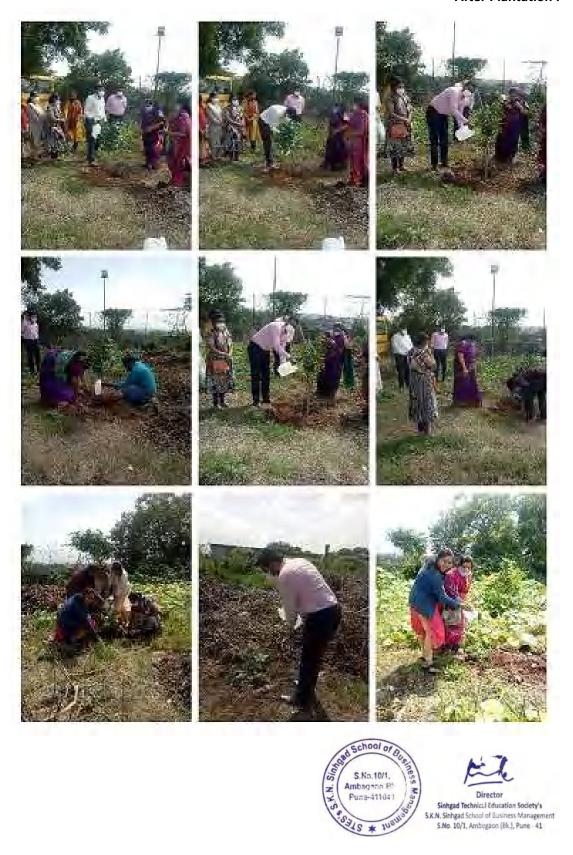

#### 4. Duties and responsibilities of citizens

The institute actively nurtures social responsiveness among its students through various engaging social activities. Institution organizes events, community service projects, and outreach programs on Organ Donations Awareness Campaign, Blood Donation Campaign, Old Age Home visit, Road Safety Awareness, Tree Planation, Cleanliness Drive, Waste Management Drive to encourage the importance of inculcating a sense of civic duty and community engagement. These activities provide students with practical opportunities to contribute positively to society, fostering a spirit of empathy and social responsibility.