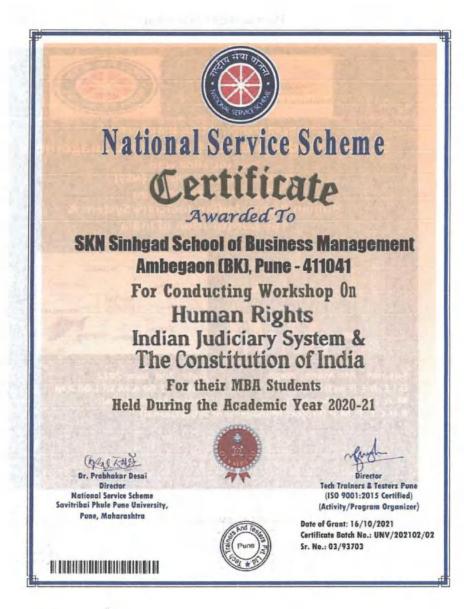

#### 3. Human Rights, Values

The institute prioritizes students' holistic development by integrating human rights and values education into its curriculum. Awareness program on Cyber Security, Cyber Crime, Human Rights were arranged through students gain a profound understanding of universal principles, fostering a strong moral foundation and a sense of social responsibility. This approach aims to