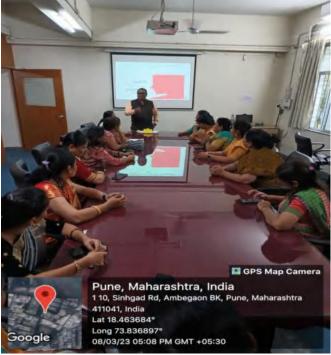

#### 2. Communal Socioeconomic and Sensitization of Students

The institute places a strong emphasis on the communal socioeconomic sensitization of its students. Recognizing the importance of fostering an understanding of diverse societal structures, the institution integrates initiatives that promote awareness of communal socioeconomic dynamics through Women day celebration, Gender Sensitization, Health Awareness & Concern, flood relief, old age home visit etc. This proactive approach not only cultivates a more inclusive and empathetic students but also equips future leaders with the necessary insights to address societal challenges with a nuanced perspective.