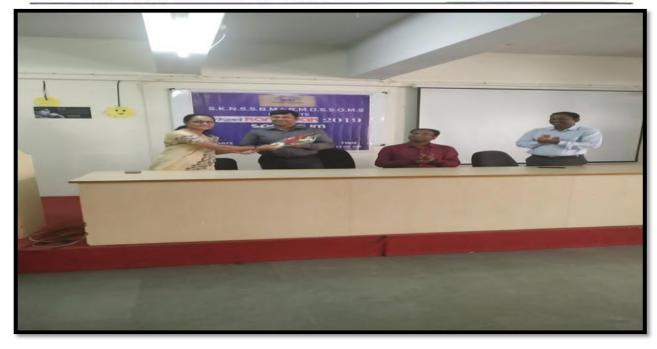

#### Girl's students participated in Cultural programme

SKN Singad School of Business Management, Ambegaon (Bk), Pune -411041

Academic Year: 2023 Day and Date: 9th May 2023

Organizing: SKN Sinhgad School of Business Management

Number of Student Participants: 200 to 250 Teachers: Prof.Kalpana Sayankar

Title of the activity: -- Sparkling fiesta (Cultural Program)-2023

#### Objectives of the activity:

- 1) Provide students opportunities to express themselves
- 2) Preserves, transmits and promotes the culture of a society
- 3) Promote a dynamic culture heritage that preserved, used and developed

## Nature of the Activity: Folk Dance (Group Dance) /Solo Singing /Fun for Everyone

Brief Report: The cultural ceremony is organized like sparkling festival in SKN Sinhgad School of Business Management. The college authority and students organized this ceremony. They chose a Seminar Hall as venue. The students were so excited. A team was organized to manage the whole ceremony. Event started with the Sarswati Pujan and Lightning of Lamp by our honorable Director, Prachi Pargaonkar Mam. Afterwards the actual event started with amazing anchoring of our two bright students Susmita Verma and Roshan Satpute. Rajasthani Folk dance by the group of girls made the event more alive and showed the culture of Rajasthan. As this students perform on South culture, Punjab culture and many other. Solo singing by many melodious singer and specially Sharavri Ghate take back everyone into a 90's era with her mesmerizing voice. Everyone enjoyed a lot in the whole event.