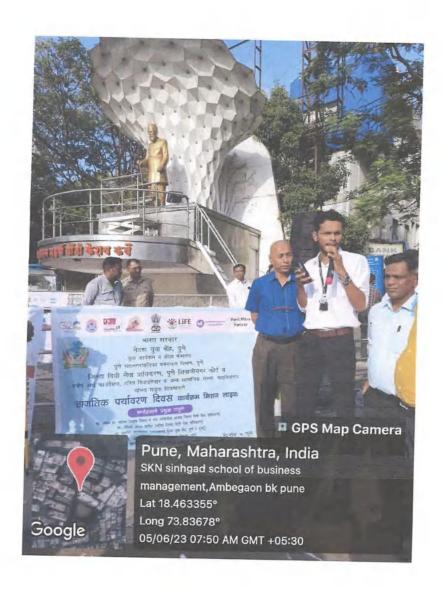

#### 4. Duties and responsibilities of citizens

The institute actively nurtures social responsiveness among its students through various engaging social activities. Institution organizes events, community service projects, and outreach programs on Organ Donations Awareness Campaign, Blood Donation Campaign, Old Age Home visit, Road Safety Awareness, Tree Planation, Cleanliness Drive, Waste Management Drive to encourage the importance of inculcating a sense of civic duty and community engagement. These activities provide students with practical opportunities to contribute positively to society, fostering a spirit of empathy and social responsibility.