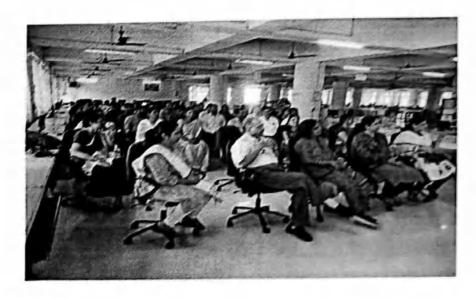

#### Girl's students participated in Cultural programme

SKN Singad School of Business Management, Ambegaon (Bk), Pune -411041

Academic Year: 2023 Day and Date: 9th May 2023

Organizing: SKN Sinhgad School of Business Management

Number of Student Participants: 200 to 250 Teachers: Prof.Kalpana Sayankar

Title of the activity: -- Sparkling fiesta (Cultural Program)-2023

## Nature of the Activity: Folk Dance (Group Dance) /Solo Singing /Fun for Everyone

Brief Report: The cultural ceremony is organized like sparkling festival in SKN Sinhgad School of Business Management. The college authority and students organized this ceremony. They chose a Seminar Hall as venue. The students were so excited. A team was organized to manage the whole ceremony. Event started with the Sarswati Pujan and Lightning of Lamp by our honorable Director, Prachi Pargaonkar Mam. Afterwards the actual event started with amazing anchoring of our two bright students Susmita Verma and Roshan Satpute. Rajasthani Folk dance by the group of girls made the event more alive and showed the culture of Rajasthan. As this students perform on South culture, Punjab culture and many other. Solo singing by many melodious singer and specially Sharavri Ghate take back everyone into a 90's era with her mesmerizing voice. Everyone enjoyed a lot in the whole event.