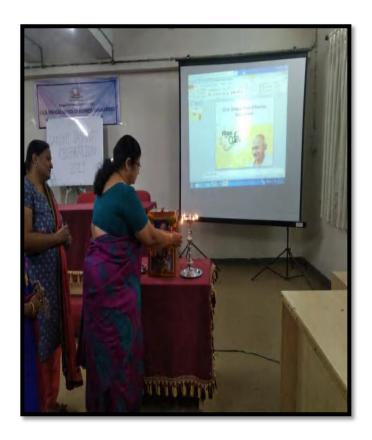

#### REPORT ON CULTURAL PROGRAMME-2022

| Activity Name         | "BLOOMING STAR'S FIESTA-2022"                                                            |
|-----------------------|------------------------------------------------------------------------------------------|
| Organization name     | "BLOOMING STAR'S FIESTA-2022"  SKN Sinhgad School of Business Management, Ambegaon, Pune |
| Date                  | 10 <sup>th</sup> June 2022                                                               |
| Day                   | Friday                                                                                   |
| Venue                 | Seminar Hall (offline mode)                                                              |
| Time                  | 2:00 pm to 6:00 pm                                                                       |
| Total no. Of students | 350                                                                                      |

#### Description of the event:

This is the most awaited day for all the SKNSSBM students. After the series of lots of ups and downs we were finally celebrated our cultural event was held gorgeously in the Seminar Hall. After the successful ending of traditional day, we started for Cultural event in the 2<sup>nd</sup> half of the day at 2:00pm. The Event was inaugurated by our Director Madam Dr. Prachi Pargaonkar by lighting lamp and with Saraswati Vandana. All the students were seen ready and very enthusiastic for the performances. After the Saraswati vandana we started with program. It was a day-long program. The event went by the sequence of **singing**, **solo dance**, **instrument playing**, **drama**, **Ramp walk and group dance**. The 1<sup>st</sup> solo singing performance was dedicated to all mothers and many of students came forward to show their skills. All the events were so exciting that the audience enjoyed them very much. The program ended at 6:00 Pm in the evening making the day remarkable one with the appreciating speech for wonderful performance of the students and thanks-giving speech by the Director Madam.