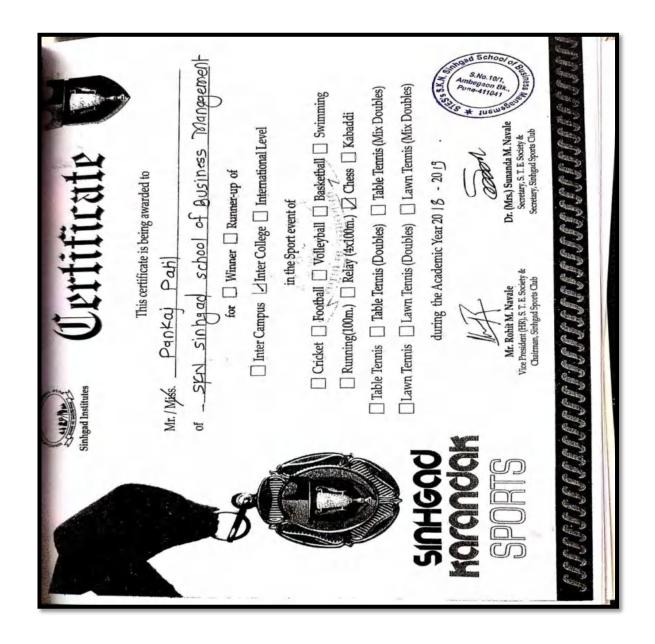

\_sknsbm@sinhgad.edu

Prof. M. N. Navale M.E. (Elect.) MIE, MBA Founder President Dr. (Mrs.) Sunanda M. Navale B.A., M.P.M., Ph.D. Founder Secretary Dr. Prachi Pargaonkar M.Com., Ph.D., FCA Director

#### 8. Chess (Boys)

| Sr.No. | Name of the Participants |  |
|--------|--------------------------|--|
| 1      | Patil Pankaj             |  |
| 2      | Vyas Harshvardhan        |  |

#### Certificates-









Sinhgad Institutes (Approved by AICTE, Recognised by Govt. of Maharashtra & Affiliated to Savitribai Phule Pune University)

S. No. 10/1, Ambegaon (Bk.), Pune - 411041. Phone: +91 20 2435 4036

Telefax: +91 20 2435 4036 Email: director\_sknsbm@sinhgad.edu

Prof. M. N. Navale M.E. (Elect.) MIE, MBA Founder President Dr. (Mrs.) Sunanda M. Navale B.A., M.P.M., Ph.D. Founder Secretary







# S. K. N. SINHGAD SCHOOL OF BUSINESS MANAGEMENT

Sinhgad Institutes (Approved by AICTE, Recognised by Govt. of Maharashtra & Affiliated to Savitribai Phule Pune University)

S. No. 10/1, Ambegaon (Bk.), Pune - 411041. Phone: +91 20 2435 4036

Telefax: +91 20 2435 4036 Email: director\_sknsbm@sinhgad.edu

Prof. M. N. Navale M.E. (Elect.) MIE, MBA Founder President Dr. (Mrs.) Sunanda M. Navale B.A., M.P.M., Ph.D. Founder Secretary

Dr. Prachi Pargaonkar M.Com., Ph.D., FCA Director

## 9. Swimming (Boys)

| Sr.No. | Name of the Participants |
|--------|--------------------------|
| 1      | Kalidas Ghuge            |

### Certificate-

|          | Sinhgad Institutes Certificate                                                                                                        |
|--