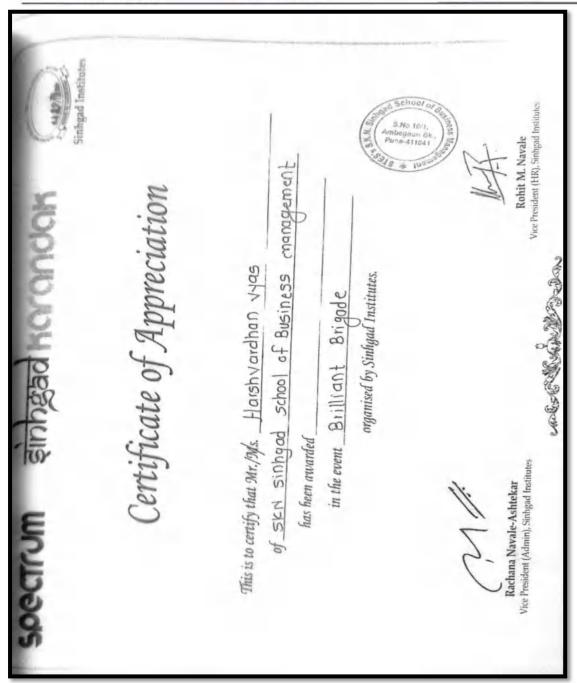

#### Sinhgad Karandak 2020 (NEON)

(Approved by AICTE, Recognised by Govt. of Maharashtra & Affiliated to Savitribai Phule Pune University) Sinhgad Institutes

S. No. 10/1, Ambegaon (Bk.), Pune - 411041. Phone: +91 20 2435 4036

# Sinhgad Karandak

Notice

05/10/2019

Following is the schedule of all the proposed activities under Sinhgad Karandak 2020

| Sr. | Name of the<br>Activity                                             | Venue                                                                      | Proposed Dates                                                      | Time                |
|-----|---------------------------------------------------------------------|----------------------------------------------------------------------------|---------------------------------------------------------------------|---------------------|
| 1   | Preliminary Round<br>Sinhgad Karandak                               | Vadgaon and Ambegaon<br>Campus Colleges- Cultural<br>Centre Vadgaon Campus | 26 <sup>th</sup> December 2019 to<br>28 <sup>th</sup> December 2019 | 4.00 pm<br>Onwards  |
|     | NEON 2020<br>(Refer Attachment)                                     |                                                                            |                                                                     |                     |
|     |                                                                     | Lonavala Campus                                                            |                                                                     |                     |
|     |                                                                     | Kondhwa Campus                                                             |                                                                     |                     |
| 2   | Sinhgad Karandak<br>NEON 2020- Final<br>Round<br>(Refer Attachment) | Cultural Center Vadgaon<br>Campus                                          | 8th Jan to 11th Jan 2020                                            | 5.00 pm<br>onwards  |
| 3   | Sinhgad Karandak<br>Techtonic- 2020                                 | Respective Campuses                                                        | 9th Jan to 11th Jan 2020                                            | 10.00 am<br>onwards |
| 4   | Sinhgad Karandak<br>Spectrum 2020                                   | Respective Campuses                                                        | 9th Feb to 10th Feb 2020                                            | 10.00 am<br>onwards |

#### SINHGAD KARANDAK - NEON 2020

Day - Wise Summary

| Sr.<br>No. | Date & Day Events Inter Campus Teams + Inter College Teams |                              | Time of Event | Venue                |                                     |
|------------|------------------------------------------------------------|------------------------------|---------------|----------------------|-------------------------------------|
| 1          | 08/01/2020<br>Wednesday                                    | Fashion Show                 | 9+9=18        | 04.00 PM to 08.00 PM | Cultural Centre<br>(Vadgaon Campus) |
| 2          | 09/01/2020                                                 | Sinhgad Idol Solo<br>Singing | 9+9=18        | 04.00 PM to 06.00 PM | Cultural Centre<br>(Vadgaon Campus) |
| 2          | Thursday                                                   | Sinhgad Idol Duet<br>Singing | 9+9=18        | 06.00 PM to 9.00 PM  | Cultural Centre<br>(Vadgaon Campus) |
| 3          | 10/01/2020<br>Friday                                       | Solo Dance                   | 9+9=18        | 04.00 PM to 05.30 PM | Cultural Centre<br>(Vadgaon Campus) |
|            |                                                            | Group Dance                  | 9+9=18        | 05.30 PM to 8.00 PM  | Cultural Centre<br>(Vadgaon Campus) |
|            |                                                            | Stage Play                   | 9+9=18        | 2.00 PM to 4.30 PM   | Cultural Centre<br>(Vadgaon Campus) |
| 4          | 11/01/2020<br>Saturday                                     | Mr and Miss Sinhgad          | 9+9=18        | 04.30 PM to 6.00 PM  | Cultural Centre<br>(Vadgaon Campus) |
|            |                                                            | Aegis of Rock                | 9             | 06.30 PM to 09.00PM  | Cultural Centre<br>(Vadgaon Campus) |