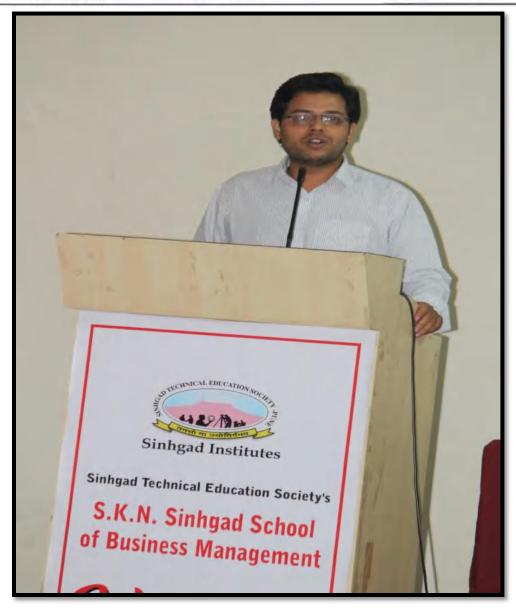

#### Girl's students participated in Cultural programme

SKN Singad School of Business Management, Ambegaon (Bk), Pune -411041

Academic Year: 2023 Day and Date: 9th May 2023

Organizing: SKN Sinhgad School of Business Management

Number of Student Participants: 200 to 250 Teachers: Prof.Kalpana Sayankar

Title of the activity: -- Sparkling fiesta (Cultural Program)-2023

## Nature of the Activity: Folk Dance (Group Dance) /Solo Singing /Fun for Everyone

Brief Report: The cultural ceremony is organized like sparkling festival in SKN Sinhgad School of Business Management. The college authority and students organized this ceremony. They chose a Seminar Hall as venue. The students were so excited. A team was organized to manage the whole ceremony. Event started with the Sarswati Pujan and Lightning of Lamp by our honorable Director, Prachi Pargaonkar Mam. Afterwards the actual event started with amazing anchoring of our two bright students Susmita Verma and Roshan Satpute. Rajasthani Folk dance by the group of girls made the event more alive and showed the culture of Rajasthan. As this students perform on South culture, Punjab culture and many other. Solo singing by many melodious singer and specially Sharavri Ghate take back everyone into a 90's era with her mesmerizing voice. Everyone enjoyed a lot in the whole event.