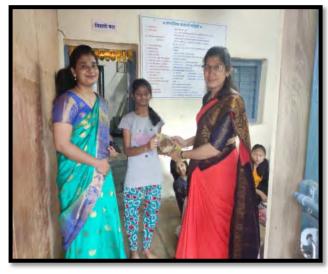

#### Girl's students participated in Cultural programme

SKN Singad School of Business Management, Ambegaon (Bk), Pune -411041

Academic Year: 2023 Day and Date: 9th May 2023

Organizing: SKN Sinhgad School of Business Management

Number of Student Participants: 200 to 250 Teachers: Prof.Kalpana Sayankar

Title of the activity: -- Sparkling fiesta (Cultural Program)-2023

## Nature of the Activity: Folk Dance (Group Dance) /Solo Singing /Fun for Everyone

Brief Report: The cultural ceremony is organized like sparkling festival in SKN Sinhgad School of Business Management. The college authority and students organized this ceremony. They chose a Seminar Hall as venue. The students were so excited. A team was organized to manage the whole ceremony. Event started with the Sarswati Pujan and Lightning of Lamp by our honorable Director, Prachi Pargaonkar Mam. Afterwards the actual event started with amazing anchoring of our two bright students Susmita Verma and Roshan Satpute. Rajasthani Folk dance by the group of girls made the event more alive and showed the culture of Rajasthan. As this students perform on South culture, Punjab culture and many other. Solo singing by many melodious singer and specially Sharavri Ghate take back everyone into a 90's era with her mesmerizing voice. Everyone enjoyed a lot in the whole event.