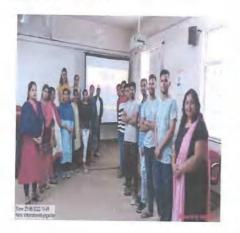

#### Girl's students participated in Cultural programme

SKN Singad School of Business Management, Ambegaon (Bk), Pune -411041

Academic Year: 2023 Day and Date: 9th May 2023

Organizing: SKN Sinhgad School of Business Management

Number of Student Participants: 200 to 250 Teachers: Prof.Kalpana Sayankar

Title of the activity: -- Sparkling fiesta (Cultural Program)-2023

## Nature of the Activity: Folk Dance (Group Dance) /Solo Singing /Fun for Everyone

Brief Report: The cultural ceremony is organized like sparkling festival in SKN Sinhgad School of Business Management. The college authority and students organized this ceremony. They chose a Seminar Hall as venue. The students were so excited. A team was organized to manage the whole ceremony. Event started with the Sarswati Pujan and Lightning of Lamp by our honorable Director, Prachi Pargaonkar Mam. Afterwards the actual event started with amazing anchoring of our two bright students Susmita Verma and Roshan Satpute. Rajasthani Folk dance by the group of girls made the event more alive and showed the culture of Rajasthan. As this students perform on South culture, Punjab culture and many other. Solo singing by many melodious singer and specially Sharavri Ghate take back everyone into a 90's era with her mesmerizing voice. Everyone enjoyed a lot in the whole event.