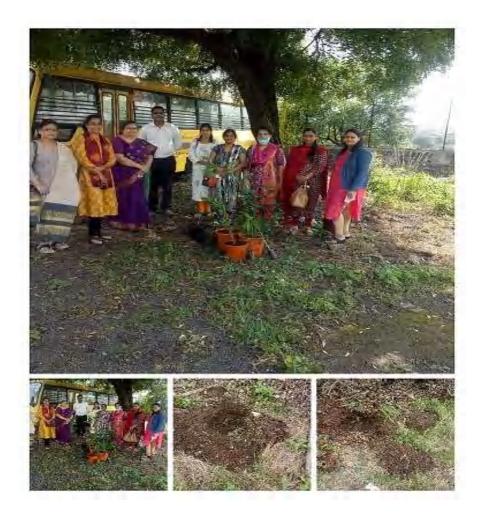

#### 4. Duties and responsibilities of citizens

The institute actively nurtures social responsiveness among its students through various engaging social activities. Institution organizes events, community service projects, and outreach programs on Organ Donations Awareness Campaign, Blood Donation Campaign, Old Age Home visit, Road Safety Awareness, Tree Planation, Cleanliness Drive, Waste Management Drive to encourage the importance of inculcating a sense of civic duty and community engagement. These activities provide students with practical opportunities to contribute positively to society, fostering a spirit of empathy and social responsibility.