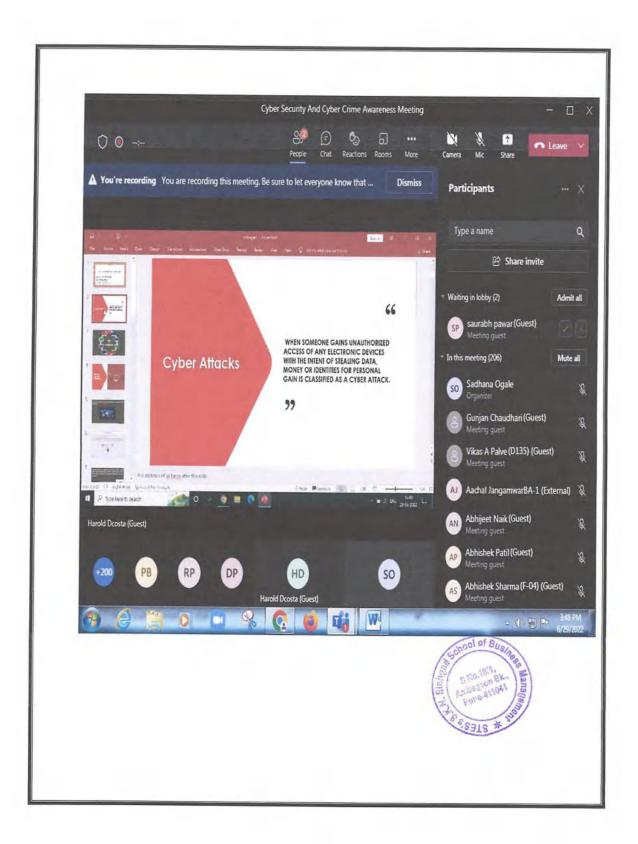

#### 3. Human Rights, Values

The institute prioritizes students' holistic development by integrating human rights and values education into its curriculum. Awareness program on Cyber Security, Cyber Crime, Human Rights were arranged through students gain a profound understanding of universal principles, fostering a strong moral foundation and a sense of social responsibility. This approach aims to