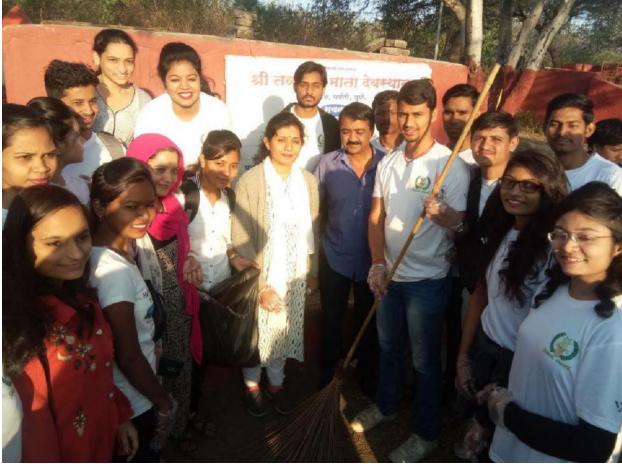

#### 4. Duties and responsibilities of citizens

The institute actively nurtures social responsiveness among its students through various engaging social activities. Institution organizes events, community service projects, and outreach programs on Organ Donations Awareness Campaign, Blood Donation Campaign, Old Age Home visit, Road Safety Awareness, Tree Planation, Cleanliness Drive, Waste Management Drive to encourage the importance of inculcating a sense of civic duty and community engagement. These activities provide students with practical opportunities to contribute positively to society, fostering a spirit of empathy and social responsibility.