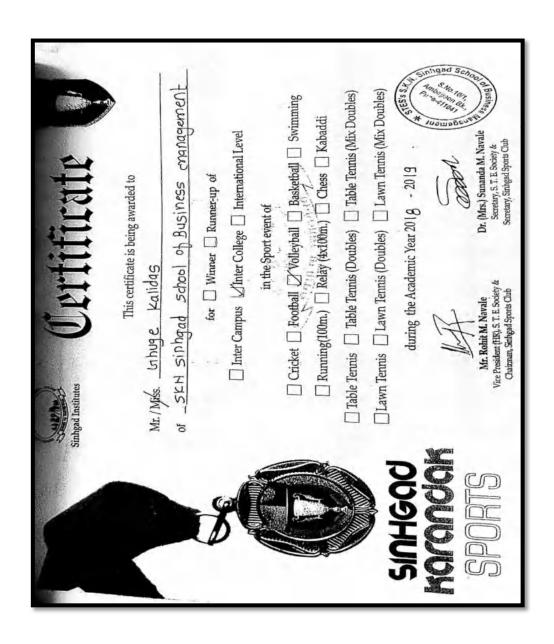

#### Sinhgad Karandak 2020 (NEON)

(Approved by AICTE, Recognised by Govt. of Maharashtra & Affiliated to Savitribai Phule Pune University) Sinhgad Institutes

S. No. 10/1, Ambegaon (Bk.), Pune - 411041. Phone: +91 20 2435 4036

Telefax: +91 20 2435 4036 Email : director\_sknsbm@sinhgad.edu

Prof. M. N. Navale M.E. (Elect.) MIE, MBA Founder President

Dr. (Mrs.) Sunanda M. Navale B.A., M.P.M., Ph.D. Founder Secretary

Dr. Prachi Pargaonkar M.Com., Ph.D., FCA Director