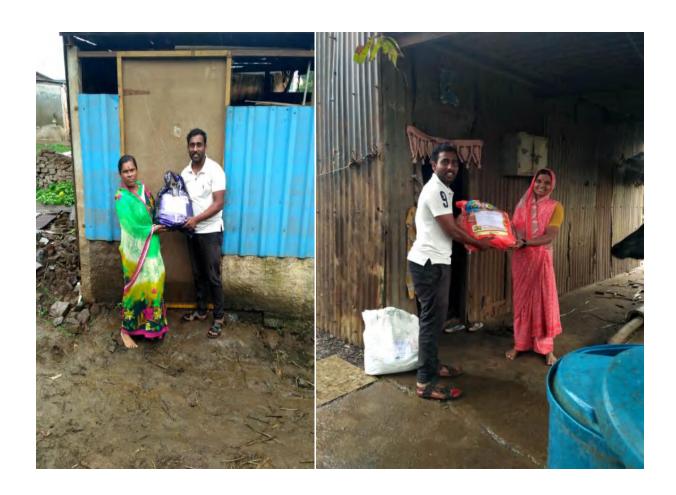

#### 4. Duties and responsibilities of citizens

The institute actively nurtures social responsiveness among its students through various engaging social activities. Institution organizes events, community service projects, and outreach programs on Organ Donations Awareness Campaign, Blood Donation Campaign, Old Age Home visit, Road Safety Awareness, Tree Planation, Cleanliness Drive, Waste Management Drive to encourage the importance of inculcating a sense of civic duty and community engagement. These activities provide students with practical opportunities to contribute positively to society, fostering a spirit of empathy and social responsibility.