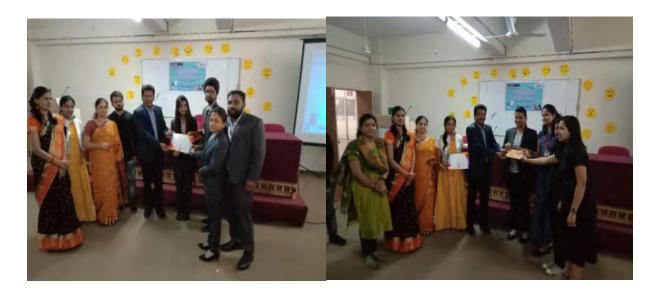

#### Sinhgad Karandak 2020 (NEON)

(Approved by AICTE, Recognised by Govt. of Maharashtra & Affiliated to Savitribai Phule Pune University) Sinhgad Institutes

S. No. 10/1, Ambegaon (Bk.), Pune - 411041. Phone: +91 20 2435 4036

#### SINHGAD KARANDAK-NEON 2020