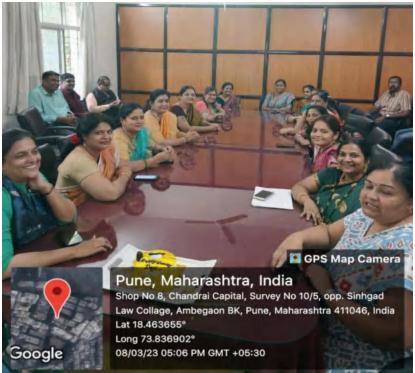

#### 2. Communal Socioeconomic and Sensitization of Students

The institute places a strong emphasis on the communal socioeconomic sensitization of its students. Recognizing the importance of fostering an understanding of diverse societal structures, the institution integrates initiatives that promote awareness of communal socioeconomic dynamics through Women day celebration, Gender Sensitization, Health Awareness & Concern, flood relief, old age home visit etc. This proactive approach not only cultivates a more inclusive and empathetic students but also equips future leaders with the necessary insights to address societal challenges with a nuanced perspective.