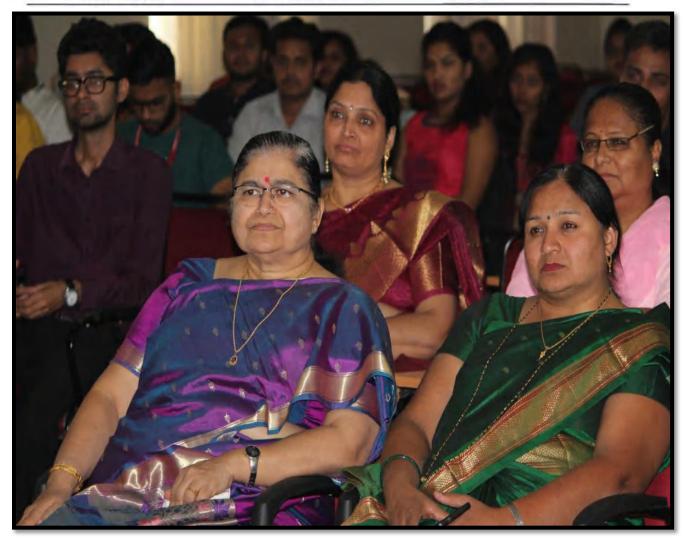

#### Girl's students participated in Cultural programme

SKN Singad School of Business Management, Ambegaon (Bk), Pune -411041

Academic Year: 2023 Day and Date: 9th May 2023

Organizing: SKN Sinhgad School of Business Management

## Nature of the Activity: Folk Dance (Group Dance) /Solo Singing /Fun for Everyone

Brief Report: The cultural ceremony is organized like sparkling festival in SKN Sinhgad School of Business Management. The college authority and students organized this ceremony. They chose a Seminar Hall as venue. The students were so excited. A team was organized to manage the whole ceremony. Event started with the Sarswati Pujan and Lightning of Lamp by our honorable Director, Prachi Pargaonkar Mam. Afterwards the actual event started with amazing anchoring of our two bright students Susmita Verma and Roshan Satpute. Rajasthani Folk dance by the group of girls made the event more alive and showed the culture of Rajasthan. As this students perform on South culture, Punjab culture and many other. Solo singing by many melodious singer and specially Sharavri Ghate take back everyone into a 90's era with her mesmerizing voice. Everyone enjoyed a lot in the whole event.