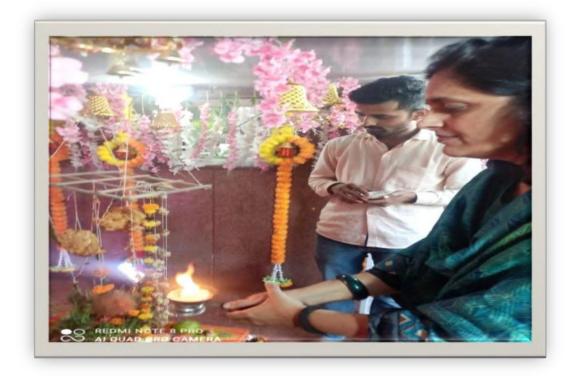

## Nature of the Activity: Folk Dance (Group Dance) /Solo Singing /Fun for Everyone

Brief Report: The cultural ceremony is organized like sparkling festival in SKN Sinhgad School of Business Management. The college authority and students organized this ceremony. They chose a Seminar Hall as venue. The students were so excited. A team was organized to manage the whole ceremony. Event started with the Sarswati Pujan and Lightning of Lamp by our honorable Director, Prachi Pargaonkar Mam. Afterwards the actual event started with amazing anchoring of our two bright students Susmita Verma and Roshan Satpute. Rajasthani Folk dance by the group of girls made the event more alive and showed the culture of Rajasthan. As this students perform on South culture, Punjab culture and many other. Solo singing by many melodious singer and specially Sharavri Ghate take back everyone into a 90's era with her mesmerizing voice. Everyone enjoyed a lot in the whole event.