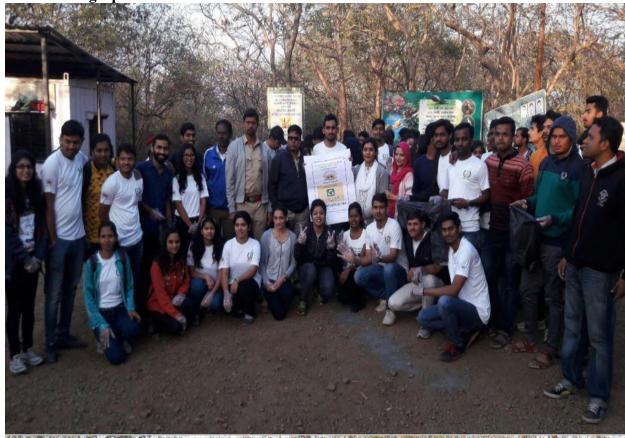

ornithologists; with the Peacock being the attraction. Taljai is open for visitors from 5am to 10am in the mornings and from 4:30 pm to 7:00 pm in the evenings. More than 55 students participated voluntarily in this Event with faculty members. At 6:30 am all the students gathered at STES, Vadgaon(Bk) Campus In-out gate and students were taken to Taljai Hills by trekking near Taljai Hills, Cleanliness drive was carried out till Taljai Temple all the plastic was collected in bags and handed over to PMC for further disposal .After this event "Tree

Plantation activity" was carried out by Planting Trees in this area by students and faculty members.PMC supported us in both the activities.

# **Photographs:**

## Some pictures of Taljai Hills



**Event Photographs: "PLASTIC FREE CAMPAIGN"** 









Document Certified by PRACHI GIRISH PARGAONKAI <a href="mailto:circle-sknsbm@sinhgad.edu">circle-sknsbm@sinhgad.edu</a>

Digitally Signed by PRACHI GIRISH PARGAONKAR







## TREE PLANTATION CAMPAIGN







Digitally Signed by PRACHI GIRISH PARGAONKAR







Director
Sinhgad Technical Education Society's
S.K.N. Sinhgad School of Business Management
S.No. 10/1, Ambegaon (Bk.), Pune - 41





## S. K. N. SINHGAD SCHOOL OF BUSINESS MANAGEMENT

(Approved by AICTE, Recognised by Govt. of Maharashtra & Affiliated to Savitribai Phule Pune University)
S. No. 10/1, Ambegaon (Bk.), Pune - 411041. Phone : +91.20.2435.4036
Telefax: +91.20.2435.4036 Email: director\_sknsbm@sinhgad.edu

Prof. M. N. Navale M E (Elect.) MIE, MBA Founder President Dr. (Mrs.) Sunanda M. Navale BA.M.PM., Ph.D. Found