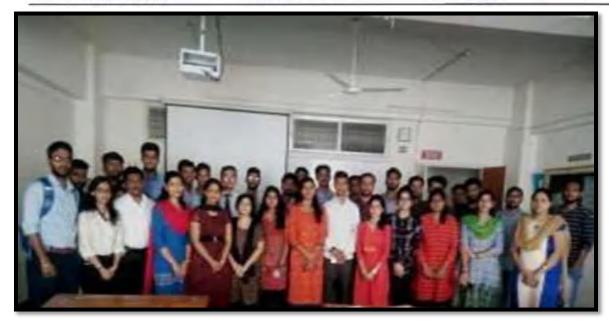

#### Girl's students participated in Cultural programme

SKN Singad School of Business Management, Ambegaon (Bk), Pune -411041

Academic Year: 2023 Day and Date: 9th May 2023

Organizing: SKN Sinhgad School of Business Management

Number of Student Participants: 200 to 250 Teachers: Prof.Kalpana Sayankar

Title of the activity: -- Sparkling fiesta (Cultural Program)-2023

## Nature of the Activity: Folk Dance (Group Dance) /Solo Singing /Fun for Everyone

Brief Report: The cultural ceremony is organized like sparkling festival in SKN Sinhgad School of Business Management. The college authority and students organized this ceremony. They chose a Seminar Hall as venue. The students were so excited. A team was organized to manage the whole ceremony. Event started with the Sarswati Pujan and Lightning of Lamp by our honorable Director, Prachi Pargaonkar Mam. Afterwards the actual event started with amazing anchoring of our two bright students Susmita Verma and Roshan Satpute. Rajasthani Folk dance by the group of girls made the event more alive and showed the culture of Rajasthan. As this students perform on South culture, Punjab culture and many other. Solo singing by many melodious singer and specially Sharavri Ghate take back everyone into a 90's era with her mesmerizing voice. Everyone enjoyed a lot in the whole event.