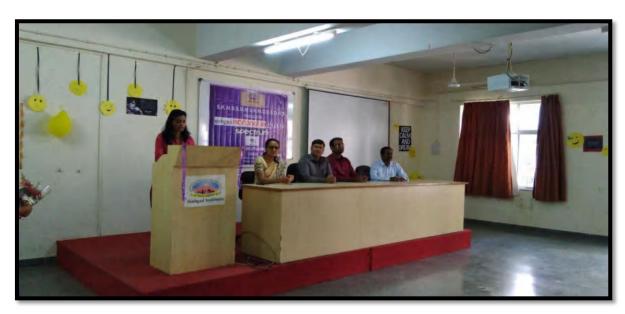

#### Girl's students participated in Cultural programme

SKN Singad School of Business Management, Ambegaon (Bk), Pune -411041

Academic Year: 2023 Day and Date: 9th May 2023

Organizing: SKN Sinhgad School of Business Management

Number of Student Participants: 200 to 250 Teachers: Prof.Kalpana Sayankar

Title of the activity: -- Sparkling fiesta (Cultural Program)-2023

#### Objectives of the activity:

- 1) Provide students opportunities to express themselves
- 2) Preserves, transmits and promotes the culture of a society
- 3) Promote a dynamic culture heritage that preserved, used and developed

## Nature of the Activity: Folk Dance (Group Dance) /Solo Singing /Fun for Everyone

Brief Report: The cultural ceremony is organized like sparkling festival in SKN Sinhgad School of Business Management. The college authority and students organized this ceremony. They chose a Seminar Hall as venue. The students were so excited. A team was organized to manage the whole ceremony. Event started with the Sarswati Pujan and Lightning of Lamp by our honorable Director, Prachi Pargaonkar Mam. Afterwards the actual event started with amazing anchoring of our two bright students Susmita Verma and Roshan Satpute. Rajasthani Folk dance by the group of girls made the event more alive and showed the culture of Rajasthan. As this students perform on South culture, Punjab culture and many other. Solo singing by many melodious singer and specially Sharavri Ghate take back everyone into a 90's era with her mesmerizing voice. Everyone enjoyed a lot in the whole event.

#### Outcomes of the activity: -

- 1) Enhance confidence level of the students thereby allowing them to perform better.
- 2) These activities develop the personality of the students and assist them in shaping a good career.