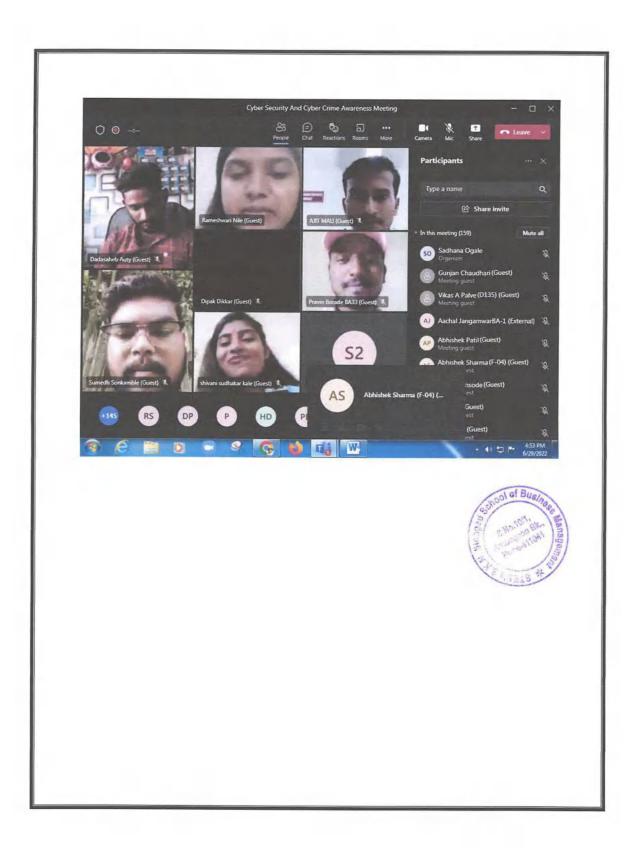

#### 3. Human Rights, Values

The institute prioritizes students' holistic development by integrating human rights and values education into its curriculum. Awareness program on Cyber Security, Cyber Crime, Human Rights were arranged through students gain a profound understanding of universal principles, fostering a strong moral foundation and a sense of social responsibility. This approach aims to