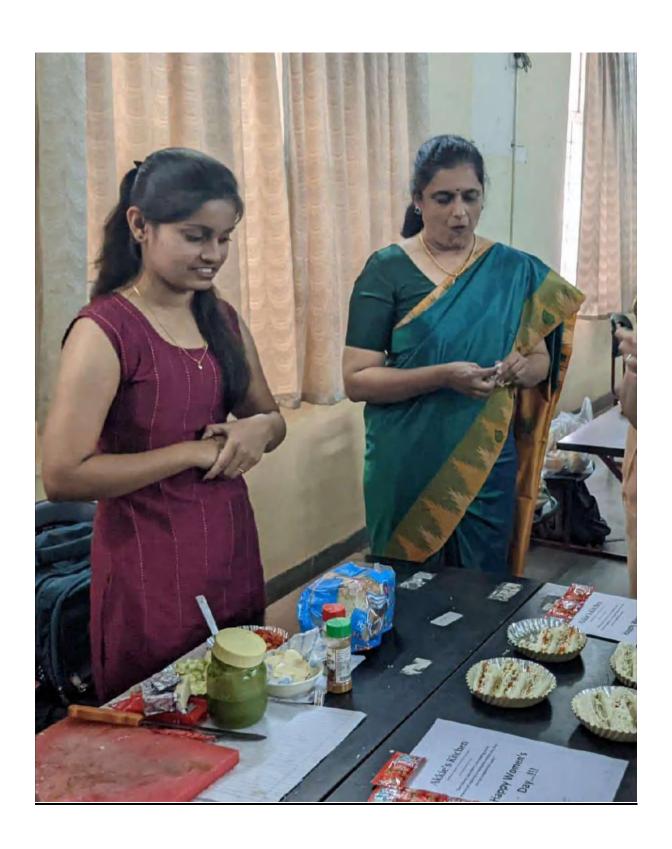

#### 2. Communal Socioeconomic and Sensitization of Students

The institute places a strong emphasis on the communal socioeconomic sensitization of its students. Recognizing the importance of fostering an understanding of diverse societal structures, the institution integrates initiatives that promote awareness of communal socioeconomic dynamics through Women day celebration, Gender Sensitization, Health Awareness & Concern, flood relief, old age home visit etc. This proactive approach not only cultivates a more inclusive and empathetic students but also equips future leaders with the necessary insights to address societal challenges with a nuanced perspective.