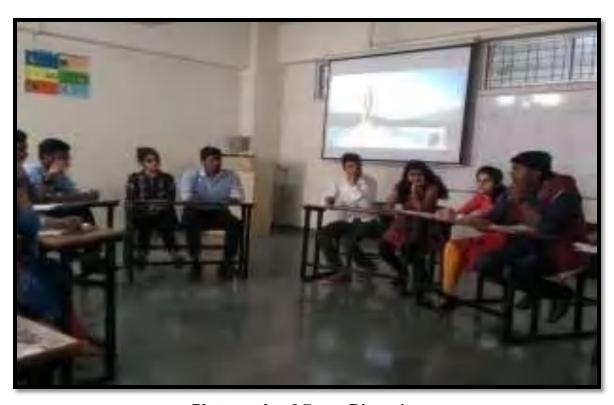

#### Girl's students participated in Cultural programme

SKN Singad School of Business Management, Ambegaon (Bk), Pune -411041

Academic Year: 2023 Day and Date: 9th May 2023

Organizing: SKN Sinhgad School of Business Management

Number of Student Participants: 200 to 250 Teachers: Prof.Kalpana Sayankar

Title of the activity: -- Sparkling fiesta (Cultural Program)-2023

#### Objectives of the activity:

- 1) Provide students opportunities to express themselves
- 2) Preserves, transmits and promotes the culture of a society
- 3) Promote a dynamic culture heritage that preserved, used and developed

## Nature of the Activity: Folk Dance (Group Dance) /Solo Singing /Fun for Everyone

Brief Report: The cultural ceremony is organized like sparkling festival in SKN Sinhgad School of Business Management. The college authority and students organized this ceremony. They chose a Seminar Hall as venue. The students were so excited. A team was organized to manage the whole ceremony. Event started with the Sarswati Pujan and Lightning of Lamp by our honorable Director, Prachi Pargaonkar Mam. Afterwards the actual event started with amazing anchoring of our two bright students Susmita Verma and Roshan Satpute. Rajasthani Folk dance by the group of girls made the event more alive and showed the culture of Rajasthan. As this students perform on South culture, Punjab culture and many other. Solo singing by many melodious singer and specially Sharavri Ghate take back everyone into a 90's era with her mesmerizing voice. Everyone enjoyed a lot in the whole event.