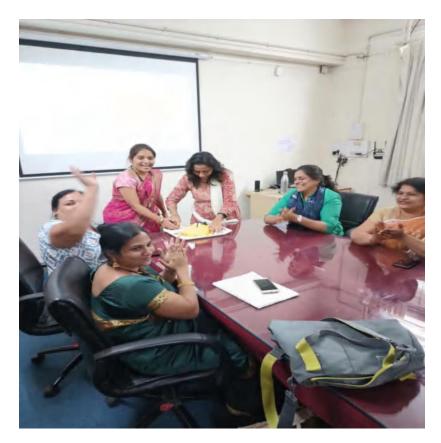

#### 2. Communal Socioeconomic and Sensitization of Students

The institute places a strong emphasis on the communal socioeconomic sensitization of its students. Recognizing the importance of fostering an understanding of diverse societal structures, the institution integrates initiatives that promote awareness of communal socioeconomic dynamics through Women day celebration, Gender Sensitization, Health Awareness & Concern, flood relief, old age home visit etc. This proactive approach not only cultivates a more inclusive and empathetic students but also equips future leaders with the necessary insights to address societal challenges with a nuanced perspective.