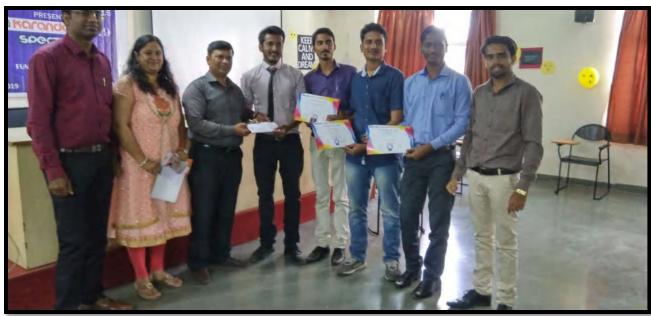

#### REPORT ON CULTURAL PROGRAMME-2022

| Activity Name         | "BLOOMING STAR'S FIESTA-2022"                                                            |
|-----------------------|------------------------------------------------------------------------------------------|
| Organization name     | "BLOOMING STAR'S FIESTA-2022"  SKN Sinhgad School of Business Management, Ambegaon, Pune |
| Date                  | 10 <sup>th</sup> June 2022                                                               |
| Day                   | Friday                                                                                   |
| Venue                 | Seminar Hall (offline mode)                                                              |
| Time                  | 2:00 pm to 6:00 pm                                                                       |
| Total no. Of students | 350                                                                                      |

#### Description of the event:

This is the most awaited day for all the SKNSSBM students. After the series of lots of ups and downs we were finally celebrated our cultural event was held gorgeously in the Seminar Hall. After the successful ending of traditional day, we started for Cultural event in the 2<sup>nd</sup> half of the day at 2:00pm. The Event was inaugurated by our Director Madam Dr. Prachi Pargaonkar by lighting lamp and with Saraswati Vandana. All the students were seen ready and very enthusiastic for the performances. After the Saraswati vandana we started with program. It was a day-long program. The event went by the sequence of **singing**, **solo dance**, **instrument playing**, **drama**, **Ramp walk and group dance**. The 1<sup>st</sup> solo singing performance was dedicated to all mothers and many of students came forward to show their skills. All the events were so exciting that the audience enjoyed them very much. The program ended at 6:00 Pm in the evening making the day remarkable one with the appreciating speech for wonderful performance of the students and thanks-giving speech by the Director Madam.