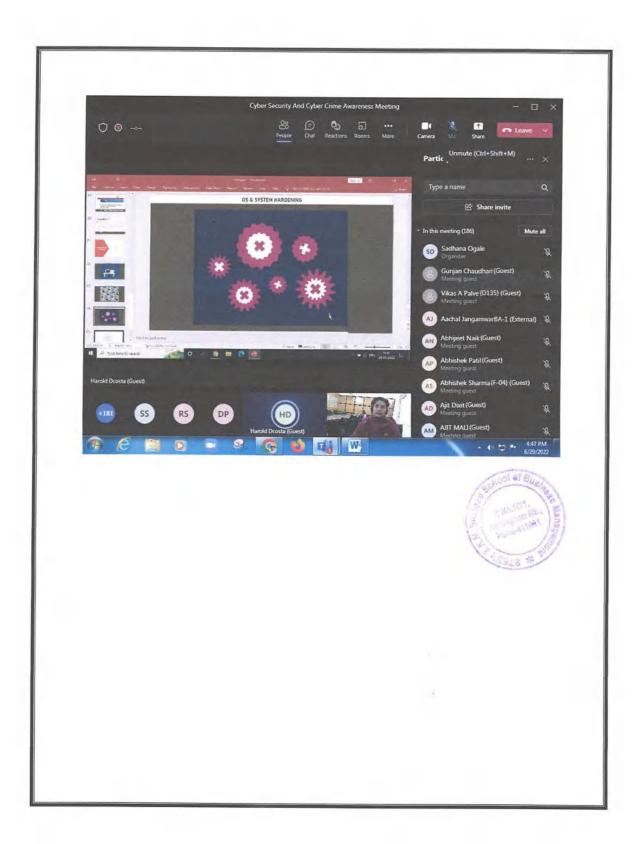

#### 3. Human Rights, Values

The institute prioritizes students' holistic development by integrating human rights and values education into its curriculum. Awareness program on Cyber Security, Cyber Crime, Human Rights were arranged through students gain a profound understanding of universal principles, fostering a strong moral foundation and a sense of social responsibility. This approach aims to