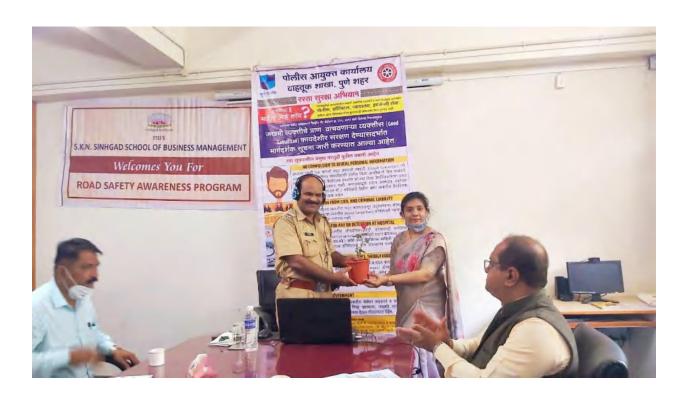

#### 4. Duties and responsibilities of citizens

The institute actively nurtures social responsiveness among its students through various engaging social activities. Institution organizes events, community service projects, and outreach programs on Organ Donations Awareness Campaign, Blood Donation Campaign, Old Age Home visit, Road Safety Awareness, Tree Planation, Cleanliness Drive, Waste Management Drive to encourage the importance of inculcating a sense of civic duty and community engagement. These activities provide students with practical opportunities to contribute positively to society, fostering a spirit of empathy and social responsibility.