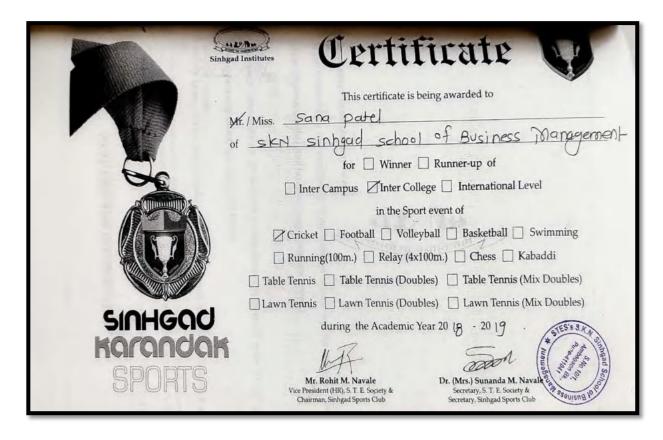

#### Sinhgad Karandak 2020 (NEON)

(Approved by AICTE, Recognised by Govt. of Maharashtra & Affiliated to Savitribai Phule Pune University) Sinhgad Institutes

S. No. 10/1, Ambegaon (Bk.), Pune - 411041. Phone: +91 20 2435 4036

Telefax: +91 20 2435 4036 Email : director\_sknsbm@sinhgad.edu

Prof. M. N. Navale M.E. (Elect.) MIE, MBA Founder President

Dr. (Mrs.) Sunanda M. Navale B.A., M.P.M., Ph.D. Founder Secretary

Dr. Prachi Pargaonkar M.Com., Ph.D., FCA Director

Mr. Rohit M. Navale

Vice- President (HR), STES &

Chairman (Sinhgad Cultural Centre)

STES, Pune

Dr.(Mrs.) Sunanda M. Navale

Founder Secretary, STES &

Secretary, (Sinhgad Cultural Centre)

STES, Pune