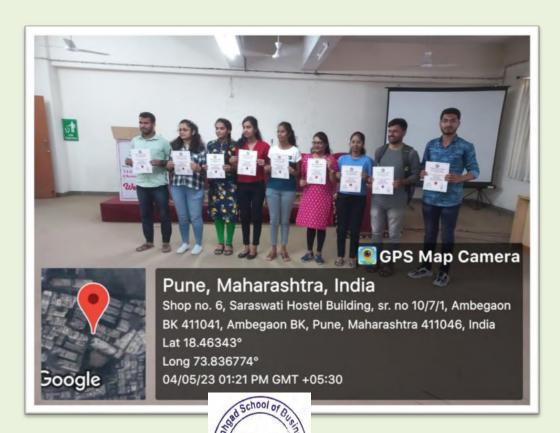

#### Girl's students participated in Cultural programme

SKN Singad School of Business Management, Ambegaon (Bk), Pune -411041

Academic Year: 2023 Day and Date: 9th May 2023

Organizing: SKN Sinhgad School of Business Management

Number of Student Participants: 200 to 250 Teachers: Prof.Kalpana Sayankar

Title of the activity: -- Sparkling fiesta (Cultural Program)-2023

## Nature of the Activity: Folk Dance (Group Dance) /Solo Singing /Fun for Everyone

Brief Report: The cultural ceremony is organized like sparkling festival in SKN Sinhgad School of Business Management. The college authority and students organized this ceremony. They chose a Seminar Hall as venue. The students were so excited. A team was organized to manage the whole ceremony. Event started with the Sarswati Pujan and Lightning of Lamp by our honorable Director, Prachi Pargaonkar Mam. Afterwards the actual event started with amazing anchoring of our two bright students Susmita Verma and Roshan Satpute. Rajasthani Folk dance by the group of girls made the event more alive and showed the culture of Rajasthan. As this students perform on South culture, Punjab culture and many other. Solo singing by many melodious singer and specially Sharavri Ghate take back everyone into a 90's era with her mesmerizing voice. Everyone enjoyed a lot in the whole event.