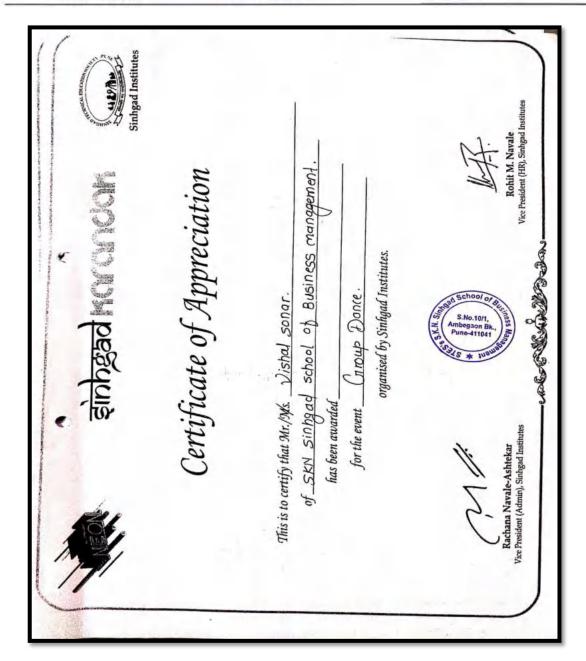

#### Sinhgad Karandak 2020 (NEON)

(Approved by AICTE, Recognised by Govt. of Maharashtra & Affiliated to Savitribai Phule Pune University) Sinhgad Institutes

S. No. 10/1, Ambegaon (Bk.), Pune - 411041. Phone: +91 20 2435 4036

Telefax: +91 20 2435 4036 Email : director\_sknsbm@sinhgad.edu

Prof. M. N. Navale M.E. (Elect.) MIE, MBA Founder President

Dr. (Mrs.) Sunanda M. Navale B.A., M.P.M., Ph.D. Founder Secretary

Dr. Prachi Pargaonkar M.Com., Ph.D., FCA Director