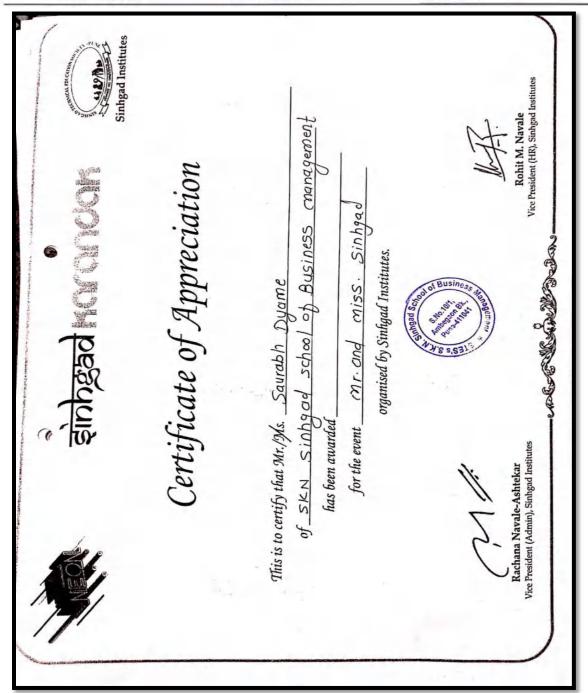

#### SINHGAD KARANDAK - NEON 2020

Day - Wise Summary

| Sr.<br>No. | Date & Day Events Inter Campus Teams + Inter College Teams |                              | Time of Event | Venue                |                                     |
|------------|------------------------------------------------------------|------------------------------|---------------|----------------------|-------------------------------------|
| 1          | 08/01/2020<br>Wednesday                                    | Fashion Show                 | 9+9=18        | 04.00 PM to 08.00 PM | Cultural Centre<br>(Vadgaon Campus) |
| 2          | 09/01/2020                                                 | Sinhgad Idol Solo<br>Singing | 9+9=18        | 04.00 PM to 06.00 PM | Cultural Centre<br>(Vadgaon Campus) |
| 2          | Thursday                                                   | Sinhgad Idol Duet<br>Singing | 9+9=18        | 06.00 PM to 9.00 PM  | Cultural Centre<br>(Vadgaon Campus) |
| 3          | 10/01/2020<br>Friday                                       | Solo Dance                   | 9+9=18        | 04.00 PM to 05.30 PM | Cultural Centre<br>(Vadgaon Campus) |
|            |                                                            | Group Dance                  | 9+9=18        | 05.30 PM to 8.00 PM  | Cultural Centre<br>(Vadgaon Campus) |
|            |                                                            | Stage Play                   | 9+9=18        | 2.00 PM to 4.30 PM   | Cultural Centre<br>(Vadgaon Campus) |
| 4          | 11/01/2020<br>Saturday                                     | Mr and Miss Sinhgad          | 9+9=18        | 04.30 PM to 6.00 PM  | Cultural Centre<br>(Vadgaon Campus) |
|            |                                                            | Aegis of Rock                | 9             | 06.30 PM to 09.00PM  | Cultural Centre<br>(Vadgaon Campus) |