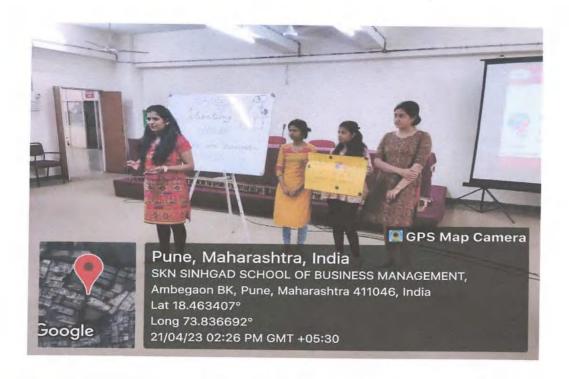

#### Girl's students participated in Cultural programme

SKN Singad School of Business Management, Ambegaon (Bk), Pune -411041

Academic Year: 2023 Day and Date: 9th May 2023

Organizing: SKN Sinhgad School of Business Management

Number of Student Participants: 200 to 250 Teachers: Prof.Kalpana Sayankar

Title of the activity: -- Sparkling fiesta (Cultural Program)-2023

## Nature of the Activity: Folk Dance (Group Dance) /Solo Singing /Fun for Everyone

Brief Report: The cultural ceremony is organized like sparkling festival in SKN Sinhgad School of Business Management. The college authority and students organized this ceremony. They chose a Seminar Hall as venue. The students were so excited. A team was organized to manage the whole ceremony. Event started with the Sarswati Pujan and Lightning of Lamp by our honorable Director, Prachi Pargaonkar Mam. Afterwards the actual event started with amazing anchoring of our two bright students Susmita Verma and Roshan Satpute. Rajasthani Folk dance by the group of girls made the event more alive and showed the culture of Rajasthan. As this students perform on South culture, Punjab culture and many other. Solo singing by many melodious singer and specially Sharavri Ghate take back everyone into a 90's era with her mesmerizing voice. Everyone enjoyed a lot in the whole event.