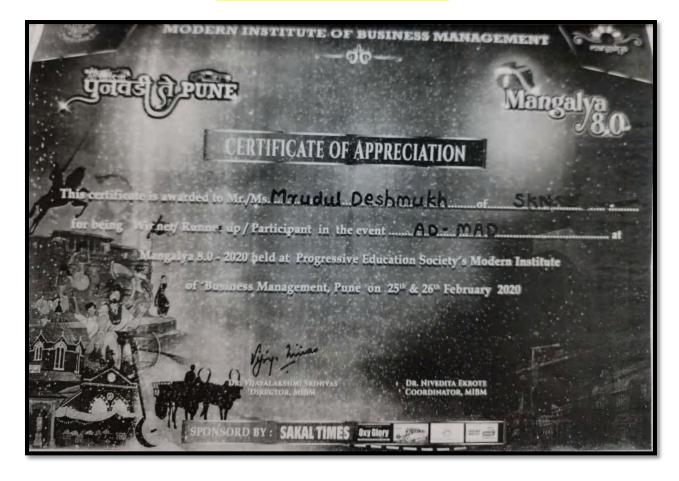

fax: +91 20 2435 4036 Email : director\_sknsbm@sinhgad.edu

Prof. M. N. Navale M.E. (Elect.) MIE, MBA Founder President Dr. (Mrs.) Sunanda M. Navale B.A., M.P.M., Ph.D. Founder Secretary

Dr. Prachi Pargaonkar M.Com., Ph.D., FCA Director

#### 17. LUDO at Mangalya 8.0-2020







## S. K. N. SINHGAD SCHOOL OF BUSINESS MANAGEMENT

Sinhgad Institutes (Approved by AICTE, Recognised by Govt. of Maharashtra & Affiliated to Savitribai Phule Pune University)

S. No. 10/1, Ambegaon (Bk.), Pune - 411041. Phone: +91 20 2435 4036

Telefax: +91 20 2435 4036 Email: director\_sknsbm@sinhgad.edu

Prof. M. N. Navale M.E. (Elect.) MIE, MBA Founder President Dr. (Mrs.) Sunanda M. Navale B.A., M.P.M., Ph.D. Founder Secretary Dr. Prachi Pargaonkar M.Com., Ph.D., FCA Director

18. Ad-Mad at Mangalya 8.0-2020







## S. K. N. SINHGAD SCHOOL OF BUSINESS MANAGEMENT

Sinhgad Institutes (Approved by AICTE, Recognised by Govt. of Maharashtra & Affiliated to Savitribai Phule Pune University)
S. No. 10/1, Ambegaon (Bk.), Pune - 411041. Phone: +91 20 2435 4036

Telefax: +91 20 2435 4036 Email : director\_sknsbm@sinhgad.edu

Prof. M. N. Navale M.E. (Elect.) MIE, MBA Founder President Dr. (Mrs.) Sunanda M. Navale B.A., M.P.M., Ph.D. Founder Secretary







Sinhgad Institutes (Approved by AICTE, Recognised by Govt. of Maharashtra & Affiliated to Savitribal Phule Pune University)

S. No. 10/1, Ambegaon (Bk.), Pune - 411041. Phone: +91 20 2435 4036

Telefax: +91 20 2435 4036 Email: director\_sknsbm@sinhgad.edu

Prof. M. N. Navale M.E. (Elect.) MIE, MBA Founder President Dr. (Mrs.) Sunanda M. Navale B.A.,