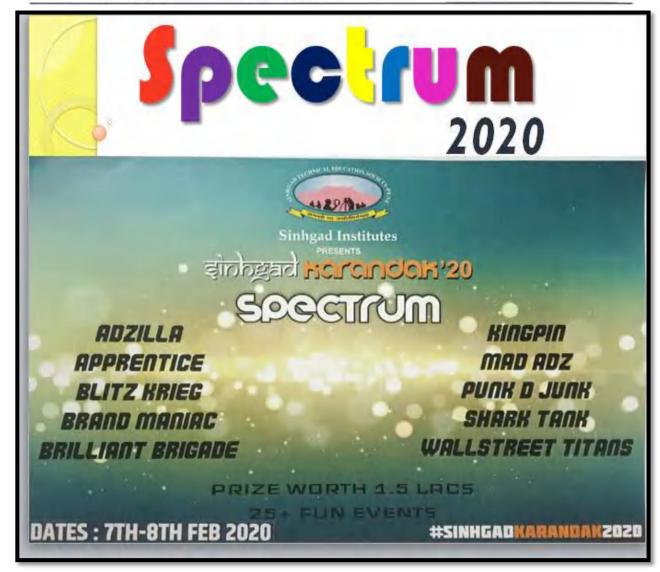

#### Sinhgad Karandak 2020 (NEON)

(Approved by AICTE, Recognised by Govt. of Maharashtra & Affiliated to Savitribai Phule Pune University) Sinhgad Institutes

S. No. 10/1, Ambegaon (Bk.), Pune - 411041. Phone: +91 20 2435 4036

PRINCIPAL

STES/2019-20/3142

To,

All Principal/Directors,

- 1. Intercampus and Inter Collegiate final round of Sinhgad Karandak NEON 2020 will be held at Vadgaon Campus from 8th January 2020 to 11th January 2020, details regarding the same are attached herewith.
- 2. Preliminary round of all the NEON 2020 events will be held from 26th December 2019 to 28th December 2019 at various campuses, details regarding the same are attached herewith.
- 3. Sinhgad Karandak Techtonic 2020 will be held from 9th January 2020 to 11th January 2020, Sinhgad Karandak Spectrum 2020 will be held from 9th February 2020 to 10th February 2020.
- Sinhgad Sports Karandak 2020 will be held during 16th December 2019 to 8th January 2020.

# Sinhgad Karandak

Notice

05/10/2019

Following is the schedule of all the proposed activities under Sinhgad Karandak 2020

| Sr. | Name of the<br>Activity                                             | Venue                                                                      | Proposed Dates                                                      | Time                |
|-----|---------------------------------------------------------------------|----------------------------------------------------------------------------|---------------------------------------------------------------------|---------------------|
| 1   | Preliminary Round<br>Sinhgad Karandak                               | Vadgaon and Ambegaon<br>Campus Colleges- Cultural<br>Centre Vadgaon Campus | 26 <sup>th</sup> December 2019 to<br>28 <sup>th</sup> December 2019 | 4.00 pm<br>Onwards  |
|     | NEON 2020<br>(Refer Attachment)                                     |                                                                            |                                                                     |                     |
|     |                                                                     | Lonavala Campus                                                            |                                                                     |                     |
|     |                                                                     | Kondhwa Campus                                                             |                                                                     |                     |
| 2   | Sinhgad Karandak<br>NEON 2020- Final<br>Round<br>(Refer Attachment) | Cultural Center Vadgaon<br>Campus                                          | 8th Jan to 11th Jan 2020                                            | 5.00 pm<br>onwards  |
| 3   | Sinhgad Karandak<br>Techtonic- 2020                                 | Respective Campuses                                                        | 9th Jan to 11th Jan 2020                                            | 10.00 am<br>onwards |
| 4   | Sinhgad Karandak<br>Spectrum 2020                                   | Respective Campuses                                                        | 9th Feb to 10th Feb 2020                                            | 10.00 am<br>onwards |