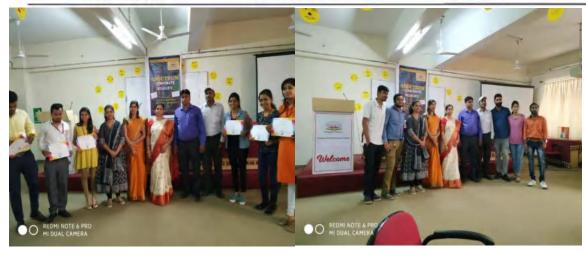

#### Girl's students participated in Cultural programme

SKN Singad School of Business Management, Ambegaon (Bk), Pune -411041

Academic Year: 2023 Day and Date: 9th May 2023

Organizing: SKN Sinhgad School of Business Management

Number of Student Participants: 200 to 250 Teachers: Prof.Kalpana Sayankar

Title of the activity: -- Sparkling fiesta (Cultural Program)-2023

## Nature of the Activity: Folk Dance (Group Dance) /Solo Singing /Fun for Everyone

Brief Report: The cultural ceremony is organized like sparkling festival in SKN Sinhgad School of Business Management. The college authority and students organized this ceremony. They chose a Seminar Hall as venue. The students were so excited. A team was organized to manage the whole ceremony. Event started with the Sarswati Pujan and Lightning of Lamp by our honorable Director, Prachi Pargaonkar Mam. Afterwards the actual event started with amazing anchoring of our two bright students Susmita Verma and Roshan Satpute. Rajasthani Folk dance by the group of girls made the event more alive and showed the culture of Rajasthan. As this students perform on South culture, Punjab culture and many other. Solo singing by many melodious singer and specially Sharavri Ghate take back everyone into a 90's era with her mesmerizing voice. Everyone enjoyed a lot in the whole event.