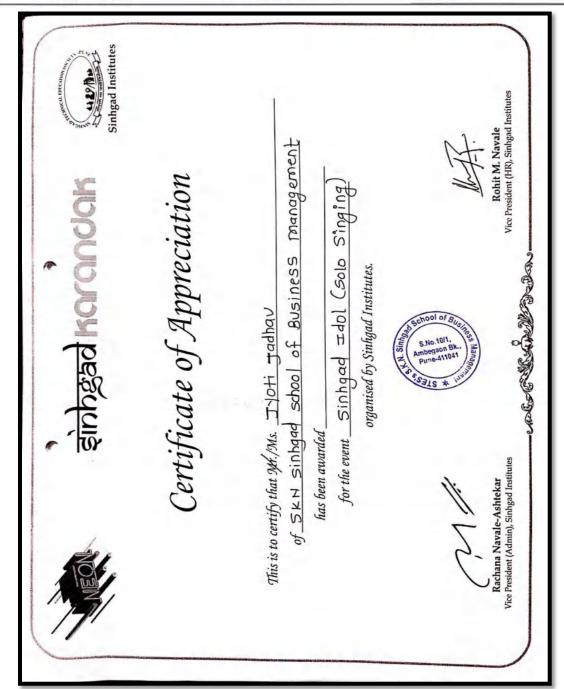

#### SINHGAD KARANDAK - NEON 2020

Day - Wise Summary

| Sr.<br>No. | Date & Day Events Inter Campus Teams + Inter College Teams |                              | Time of Event | Venue                |                                     |
|------------|------------------------------------------------------------|------------------------------|---------------|----------------------|-------------------------------------|
| 1          | 08/01/2020<br>Wednesday                                    | Fashion Show                 | 9+9=18        | 04.00 PM to 08.00 PM | Cultural Centre<br>(Vadgaon Campus) |
| 2          | 09/01/2020                                                 | Sinhgad Idol Solo<br>Singing | 9+9=18        | 04.00 PM to 06.00 PM | Cultural Centre<br>(Vadgaon Campus) |
| 2          | Thursday                                                   | Sinhgad Idol Duet<br>Singing | 9+9=18        | 06.00 PM to 9.00 PM  | Cultural Centre<br>(Vadgaon Campus) |
| 3          | 10/01/2020<br>Friday                                       | Solo Dance                   | 9+9=18        | 04.00 PM to 05.30 PM | Cultural Centre<br>(Vadgaon Campus) |
|            |                                                            | Group Dance                  | 9+9=18        | 05.30 PM to 8.00 PM  | Cultural Centre<br>(Vadgaon Campus) |
|            |                                                            | Stage Play                   | 9+9=18        | 2.00 PM to 4.30 PM   | Cultural Centre<br>(Vadgaon Campus) |
| 4          | 11/01/2020<br>Saturday                                     | Mr and Miss Sinhgad          | 9+9=18        | 04.30 PM to 6.00 PM  | Cultural Centre<br>(Vadgaon Campus) |
|            |                                                            | Aegis of Rock                | 9             | 06.30 PM to 09.00PM  | Cultural Centre<br>(Vadgaon Campus) |