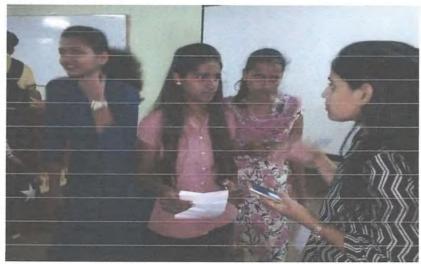

#### Girl's students participated in Cultural programme

SKN Singad School of Business Management, Ambegaon (Bk), Pune -411041

Academic Year: 2023 Day and Date: 9th May 2023

Organizing: SKN Sinhgad School of Business Management

Number of Student Participants: 200 to 250 Teachers: Prof.Kalpana Sayankar

Title of the activity: -- Sparkling fiesta (Cultural Program)-2023

## Nature of the Activity: Folk Dance (Group Dance) /Solo Singing /Fun for Everyone

Brief Report: The cultural ceremony is organized like sparkling festival in SKN Sinhgad School of Business Management. The college authority and students organized this ceremony. They chose a Seminar Hall as venue. The students were so excited. A team was organized to manage the whole ceremony. Event started with the Sarswati Pujan and Lightning of Lamp by our honorable Director, Prachi Pargaonkar Mam. Afterwards the actual event started with amazing anchoring of our two bright students Susmita Verma and Roshan Satpute. Rajasthani Folk dance by the group of girls made the event more alive and showed the culture of Rajasthan. As this students perform on South culture, Punjab culture and many other. Solo singing by many melodious singer and specially Sharavri Ghate take back everyone into a 90's era with her mesmerizing voice. Everyone enjoyed a lot in the whole event.