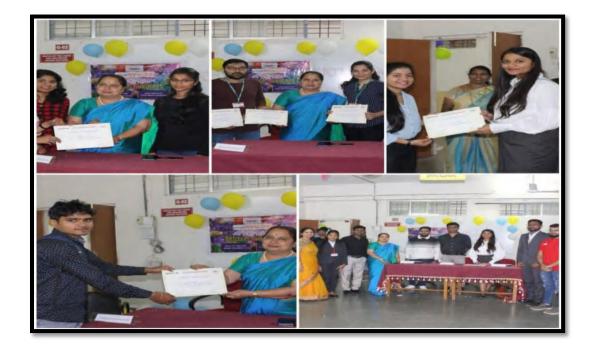

#### Girl's students participated in Cultural programme

SKN Singad School of Business Management, Ambegaon (Bk), Pune -411041

Academic Year: 2023 Day and Date: 9th May 2023

Organizing: SKN Sinhgad School of Business Management

Number of Student Participants: 200 to 250 Teachers: Prof.Kalpana Sayankar

Title of the activity: -- Sparkling fiesta (Cultural Program)-2023

#### Objectives of the activity:

- 1) Provide students opportunities to express themselves
- 2) Preserves, transmits and promotes the culture of a society
- 3) Promote a dynamic culture heritage that preserved, used and developed

## Nature of the Activity: Folk Dance (Group Dance) /Solo Singing /Fun for Everyone

Brief Report: The cultural ceremony is organized like sparkling festival in SKN Sinhgad School of Business Management. The college authority and students organized this ceremony. They chose a Seminar Hall as venue. The students were so excited. A team was organized to manage the whole ceremony. Event started with the Sarswati Pujan and Lightning of Lamp by our honorable Director, Prachi Pargaonkar Mam. Afterwards the actual event started with amazing anchoring of our two bright students Susmita Verma and Roshan Satpute. Rajasthani Folk dance by the group of girls made the event more alive and showed the culture of Rajasthan. As this students perform on South culture, Punjab culture and many other. Solo singing by many melodious singer and specially Sharavri Ghate take back everyone into a 90's era with her mesmerizing voice. Everyone enjoyed a lot in the whole event.

#### Outcomes of the activity: -

- 1) Enhance confidence level of the students thereby allowing them to perform better.
- 2) These activities develop the personality of the students and assist them in shaping a good career.