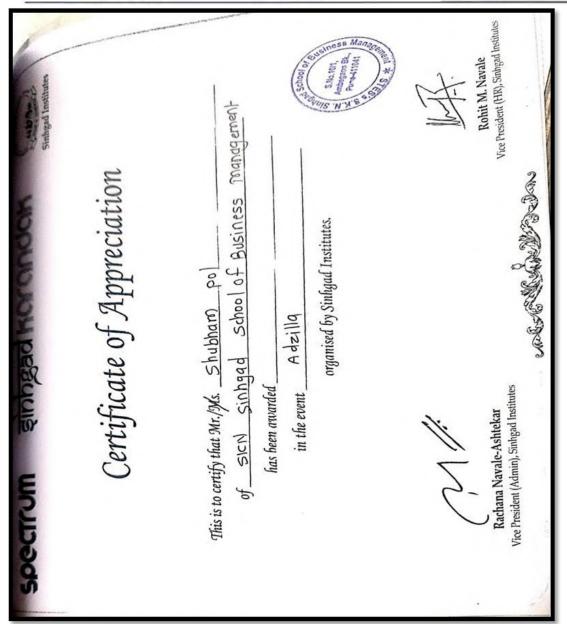

#### Sinhgad Karandak 2020 (NEON)

(Approved by AICTE, Recognised by Govt. of Maharashtra & Affiliated to Savitribai Phule Pune University) Sinhgad Institutes

S. No. 10/1, Ambegaon (Bk.), Pune - 411041. Phone: +91 20 2435 4036

Telefax: +91 20 2435 4036 Email : director\_sknsbm@sinhgad.edu

Prof. M. N. Navale M.E. (Elect.) MIE, MBA Founder President

Dr. (Mrs.) Sunanda M. Navale B.A., M.P.M., Ph.D. Founder Secretary

Dr. Prachi Pargaonkar M.Com., Ph.D., FCA Director