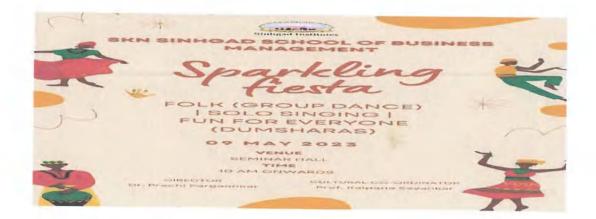

#### Girl's students participated in Cultural programme

SKN Singad School of Business Management, Ambegaon (Bk), Pune -411041

Academic Year: 2023 Day and Date: 9th May 2023

Organizing: SKN Sinhgad School of Business Management

Number of Student Participants: 200 to 250 Teachers: Prof.Kalpana Sayankar

Title of the activity: -- Sparkling fiesta (Cultural Program)-2023

#### Objectives of the activity:

- 1) Provide students opportunities to express themselves
- 2) Preserves, transmits and promotes the culture of a society
- 3) Promote a dynamic culture heritage that preserved, used and developed

## Nature of the Activity: Folk Dance (Group Dance) /Solo Singing /Fun for Everyone

Brief Report: The cultural ceremony is organized like sparkling festival in SKN Sinhgad School of Business Management. The college authority and students organized this ceremony. They chose a Seminar Hall as venue. The students were so excited. A team was organized to manage the whole ceremony. Event started with the Sarswati Pujan and Lightning of Lamp by our honorable Director, Prachi Pargaonkar Mam. Afterwards the actual event started with amazing anchoring of our two bright students Susmita Verma and Roshan Satpute. Rajasthani Folk dance by the group of girls made the event more alive and showed the culture of Rajasthan. As this students perform on South culture, Punjab culture and many other. Solo singing by many melodious singer and specially Sharavri Ghate take back everyone into a 90's era with her mesmerizing voice. Everyone enjoyed a lot in the whole event.

#### Outcomes of the activity: -

- 1) Enhance confidence level of the students thereby allowing them to perform better.
- 2) These activities develop the personality of the students and assist them in shaping a good career.