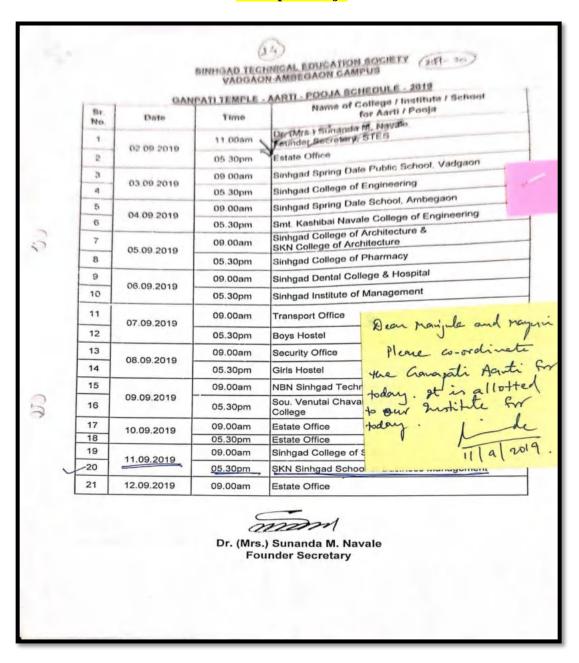

# Sinhgad Karandak

Notice

05/10/2019

Following is the schedule of all the proposed activities under Sinhgad Karandak 2020

| Sr. | Name of the<br>Activity                                             | Venue                                                                      | Proposed Dates                                                      | Time                |
|-----|---------------------------------------------------------------------|----------------------------------------------------------------------------|---------------------------------------------------------------------|---------------------|
| 1   | Preliminary Round<br>Sinhgad Karandak                               | Vadgaon and Ambegaon<br>Campus Colleges- Cultural<br>Centre Vadgaon Campus | 26 <sup>th</sup> December 2019 to<br>28 <sup>th</sup> December 2019 | 4.00 pm<br>Onwards  |
|     | NEON 2020<br>(Refer Attachment)                                     |                                                                            |                                                                     |                     |
|     |                                                                     | Lonavala Campus                                                            |                                                                     |                     |
|     |                                                                     | Kondhwa Campus                                                             |                                                                     |                     |
| 2   | Sinhgad Karandak<br>NEON 2020- Final<br>Round<br>(Refer Attachment) | Cultural Center Vadgaon<br>Campus                                          | 8th Jan to 11th Jan 2020                                            | 5.00 pm<br>onwards  |
| 3   | Sinhgad Karandak<br>Techtonic- 2020                                 | Respective Campuses                                                        | 9th Jan to 11th Jan 2020                                            | 10.00 am<br>onwards |
| 4   | Sinhgad Karandak<br>Spectrum 2020                                   | Respective Campuses                                                        | 9th Feb to 10th Feb 2020                                            | 10.00 am<br>onwards |