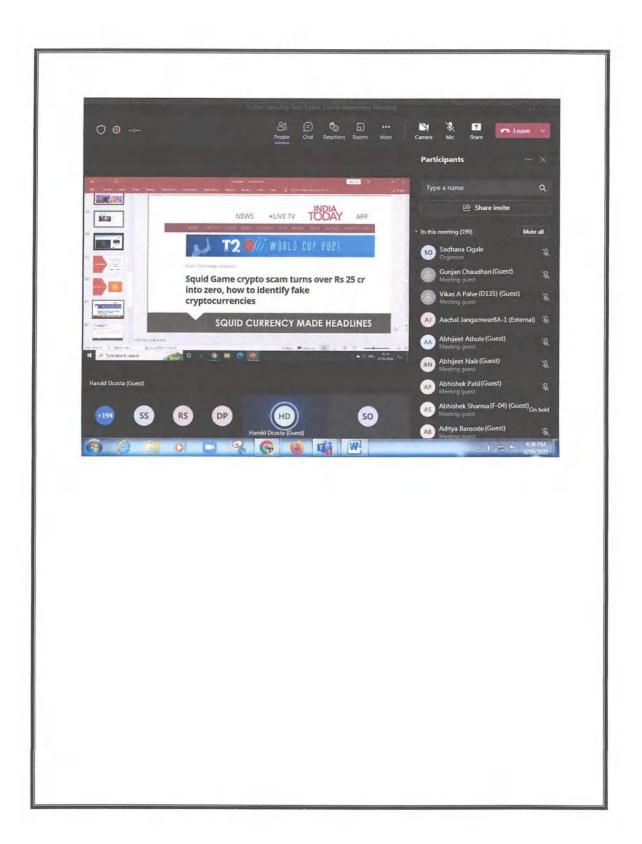

#### 3. Human Rights, Values

The institute prioritizes students' holistic development by integrating human rights and values education into its curriculum. Awareness program on Cyber Security, Cyber Crime, Human Rights were arranged through students gain a profound understanding of universal principles, fostering a strong moral foundation and a sense of social responsibility. This approach aims to