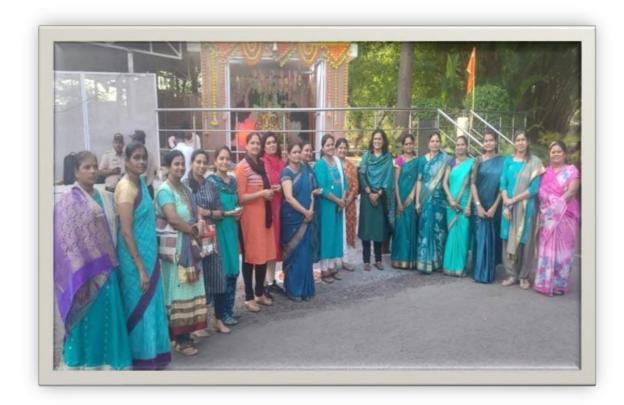

#### Girl's students participated in Cultural programme

SKN Singad School of Business Management, Ambegaon (Bk), Pune -411041

Academic Year: 2023 Day and Date: 9th May 2023

Organizing: SKN Sinhgad School of Business Management

## Nature of the Activity: Folk Dance (Group Dance) /Solo Singing /Fun for Everyone

Brief Report: The cultural ceremony is organized like sparkling festival in SKN Sinhgad School of Business Management. The college authority and students organized this ceremony. They chose a Seminar Hall as venue. The students were so excited. A team was organized to manage the whole ceremony. Event started with the Sarswati Pujan and Lightning of Lamp by our honorable Director, Prachi Pargaonkar Mam. Afterwards the actual event started with amazing anchoring of our two bright students Susmita Verma and Roshan Satpute. Rajasthani Folk dance by the group of girls made the event more alive and showed the culture of Rajasthan. As this students perform on South culture, Punjab culture and many other. Solo singing by many melodious singer and specially Sharavri Ghate take back everyone into a 90's era with her mesmerizing voice. Everyone enjoyed a lot in the whole event.