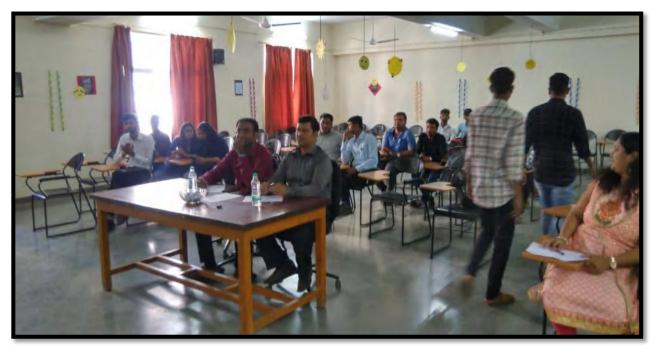

#### Girl's students participated in Cultural programme

SKN Singad School of Business Management, Ambegaon (Bk), Pune -411041

Academic Year: 2023 Day and Date: 9th May 2023

Organizing: SKN Sinhgad School of Business Management

Number of Student Participants: 200 to 250 Teachers: Prof.Kalpana Sayankar

Title of the activity: -- Sparkling fiesta (Cultural Program)-2023

#### Objectives of the activity:

- 1) Provide students opportunities to express themselves
- 2) Preserves, transmits and promotes the culture of a society
- 3) Promote a dynamic culture heritage that preserved, used and developed

## Nature of the Activity: Folk Dance (Group Dance) /Solo Singing /Fun for Everyone

Brief Report: The cultural ceremony is organized like sparkling festival in SKN Sinhgad School of Business Management. The college authority and students organized this ceremony. They chose a Seminar Hall as venue. The students were so excited. A team was organized to manage the whole ceremony. Event started with the Sarswati Pujan and Lightning of Lamp by our honorable Director, Prachi Pargaonkar Mam. Afterwards the actual event started with amazing anchoring of our two bright students Susmita Verma and Roshan Satpute. Rajasthani Folk dance by the group of girls made the event more alive and showed the culture of Rajasthan. As this students perform on South culture, Punjab culture and many other. Solo singing by many melodious singer and specially Sharavri Ghate take back everyone into a 90's era with her mesmerizing voice. Everyone enjoyed a lot in the whole event.

#### Outcomes of the activity: -

- 1) Enhance confidence level of the students thereby allowing them to perform better.
- 2) These activities develop the personality of the students and assist them in shaping a good career.