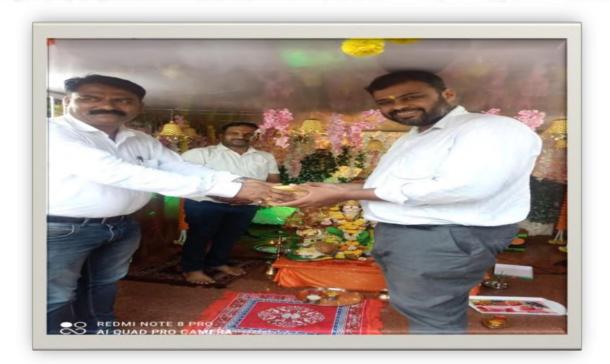

## Nature of the Activity: Folk Dance (Group Dance) /Solo Singing /Fun for Everyone

Brief Report: The cultural ceremony is organized like sparkling festival in SKN Sinhgad School of Business Management. The college authority and students organized this ceremony. They chose a Seminar Hall as venue. The students were so excited. A team was organized to manage the whole ceremony. Event started with the Sarswati Pujan and Lightning of Lamp by our honorable Director, Prachi Pargaonkar Mam. Afterwards the actual event started with amazing anchoring of our two bright students Susmita Verma and Roshan Satpute. Rajasthani Folk dance by the group of girls made the event more alive and showed the culture of Rajasthan. As this students perform on South culture, Punjab culture and many other. Solo singing by many melodious singer and specially Sharavri Ghate take back everyone into a 90's era with her mesmerizing voice. Everyone enjoyed a lot in the whole event.