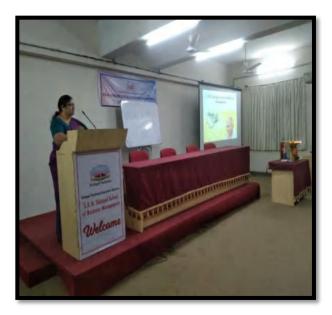

#### Girl's students participated in Cultural programme

SKN Singad School of Business Management, Ambegaon (Bk), Pune -411041

Academic Year: 2023 Day and Date: 9th May 2023

Organizing: SKN Sinhgad School of Business Management

Number of Student Participants: 200 to 250 Teachers: Prof.Kalpana Sayankar

Title of the activity: -- Sparkling fiesta (Cultural Program)-2023

#### Objectives of the activity:

- 1) Provide students opportunities to express themselves
- 2) Preserves, transmits and promotes the culture of a society
- 3) Promote a dynamic culture heritage that preserved, used and developed

## Nature of the Activity: Folk Dance (Group Dance) /Solo Singing /Fun for Everyone

Brief Report: The cultural ceremony is organized like sparkling festival in SKN Sinhgad School of Business Management. The college authority and students organized this ceremony. They chose a Seminar Hall as venue. The students were so excited. A team was organized to manage the whole ceremony. Event started with the Sarswati Pujan and Lightning of Lamp by our honorable Director, Prachi Pargaonkar Mam. Afterwards the actual event started with amazing anchoring of our two bright students Susmita Verma and Roshan Satpute. Rajasthani Folk dance by the group of girls made the event more alive and showed the culture of Rajasthan. As this students perform on South culture, Punjab culture and many other. Solo singing by many melodious singer and specially Sharavri Ghate take back everyone into a 90's era with her mesmerizing voice. Everyone enjoyed a lot in the whole event.