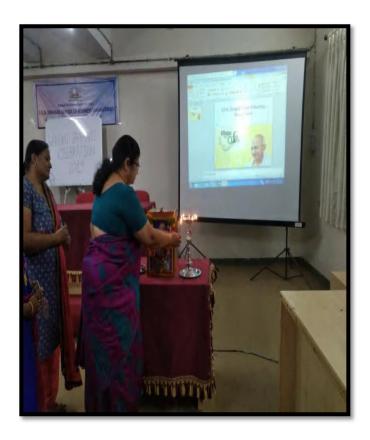

#### Girl's students participated in Cultural programme

SKN Singad School of Business Management, Ambegaon (Bk), Pune -411041

Academic Year: 2023 Day and Date: 9th May 2023

Organizing: SKN Sinhgad School of Business Management

## Nature of the Activity: Folk Dance (Group Dance) /Solo Singing /Fun for Everyone

Brief Report: The cultural ceremony is organized like sparkling festival in SKN Sinhgad School of Business Management. The college authority and students organized this ceremony. They chose a Seminar Hall as venue. The students were so excited. A team was organized to manage the whole ceremony. Event started with the Sarswati Pujan and Lightning of Lamp by our honorable Director, Prachi Pargaonkar Mam. Afterwards the actual event started with amazing anchoring of our two bright students Susmita Verma and Roshan Satpute. Rajasthani Folk dance by the group of girls made the event more alive and showed the culture of Rajasthan. As this students perform on South culture, Punjab culture and many other. Solo singing by many melodious singer and specially Sharavri Ghate take back everyone into a 90's era with her mesmerizing voice. Everyone enjoyed a lot in the whole event.