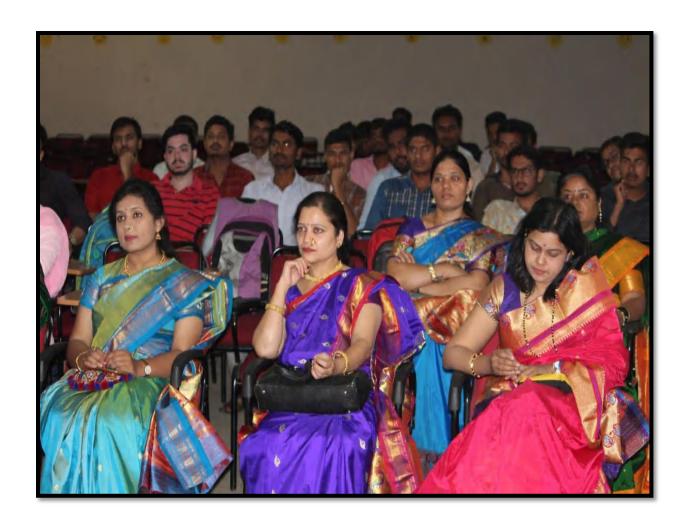

#### Girl's students participated in Cultural programme

SKN Singad School of Business Management, Ambegaon (Bk), Pune -411041

Academic Year: 2023 Day and Date: 9th May 2023

Organizing: SKN Sinhgad School of Business Management

## Nature of the Activity: Folk Dance (Group Dance) /Solo Singing /Fun for Everyone

Brief Report: The cultural ceremony is organized like sparkling festival in SKN Sinhgad School of Business Management. The college authority and students organized this ceremony. They chose a Seminar Hall as venue. The students were so excited. A team was organized to manage the whole ceremony. Event started with the Sarswati Pujan and Lightning of Lamp by our honorable Director, Prachi Pargaonkar Mam. Afterwards the actual event started with amazing anchoring of our two bright students Susmita Verma and Roshan Satpute. Rajasthani Folk dance by the group of girls made the event more alive and showed the culture of Rajasthan. As this students perform on South culture, Punjab culture and many other. Solo singing by many melodious singer and specially Sharavri Ghate take back everyone into a 90's era with her mesmerizing voice. Everyone enjoyed a lot in the whole event.