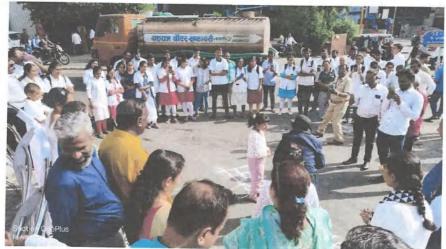

cause have active membership of students and faculty members. Our students participates in activities organized by Adar Poonawala Clean City Initiative whenever we are informed. "Cleanliness Drive Awareness" was organized on account of World Environment Day 5th June 2023 in association with other organizations (Pune Municipal Corporation, etc.) where our students



did cleanliness of the main area of Karve statue, Karve road ,Pune. They also gave speech on awareness of cleanliness, Plastic and E-waste hazards, Keeping dry and wet waste in different

dustbins,etc

S. No. 1811, Ambremen Bh. Population

Dr. Prachi Pargaonkar S.K.N. Sinhgad School of Business Management S. No. 10/1, Ambegaon (Bk.), Pune - 411 041

Photographs of the event:

Shot on OriePlus
Powered by Tricle Camera















## SINHGAD TECHNICAL EDUCATION SOCIETY'S

## S. K. N. SINHGAD SCHOOL OF BUSINESS MANAGEMENT

Sinhgad Institutes (Approved by AICTE, Recognised by Govt. of Maharashtra & Affiliated to Savitribai Phule Pune University)
S. No. 10/1, Ambegaon (Bk.), Pune - 411041. Phone : +91 20 2435 4036
Telefax: +91 20 2435 4036 Email : director\_sknsbm@sinhgad.edu

Prof. M. N. Navale M.E. (Elect.) MIE, MBA Founder President Dr. (Mrs.) Sunanda M. Navale B.A., M.P.M., Ph.D. Founder Secretary

Dr. Rajashree Shinde M.Com., M.Ed., M.P.M., FDPM(IIMA), Ph.D. Director

## Report on Cleanliness Drive - "PLASTIC FREE CAMPAIGN"

#### S.K.N.Sinhgad School of Business Management Ambegaon (Bk) Pune

S.K.N. Sinhgad School of Business Management, Ambegoan (Bk) Pune organized a Cleanliness Drive - "PLASTIC FREE CAMPAI