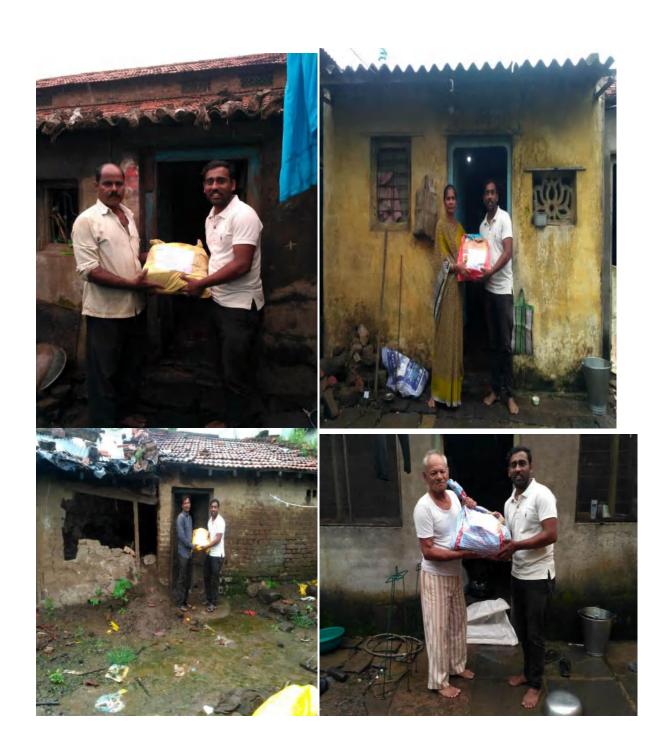

#### 4. Duties and responsibilities of citizens

The institute actively nurtures social responsiveness among its students through various engaging social activities. Institution organizes events, community service projects, and outreach programs on Organ Donations Awareness Campaign, Blood Donation Campaign, Old Age Home visit, Road Safety Awareness, Tree Planation, Cleanliness Drive, Waste Management Drive to encourage the importance of inculcating a sense of civic duty and community engagement. These activities provide students with practical opportunities to contribute positively to society, fostering a spirit of empathy and social responsibility.