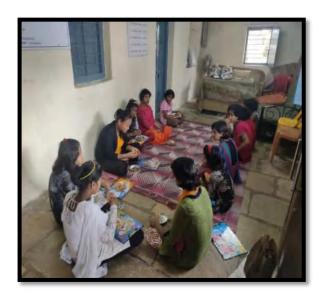

#### 2. Communal Socioeconomic and Sensitization of Students

The institute places a strong emphasis on the communal socioeconomic sensitization of its students. Recognizing the importance of fostering an understanding of diverse societal structures, the institution integrates initiatives that promote awareness of communal socioeconomic dynamics through Women day celebration, Gender Sensitization, Health Awareness & Concern, flood relief, old age home visit etc. This proactive approach not only cultivates a more inclusive and empathetic students but also equips future leaders with the necessary insights to address societal challenges with a nuanced perspective.