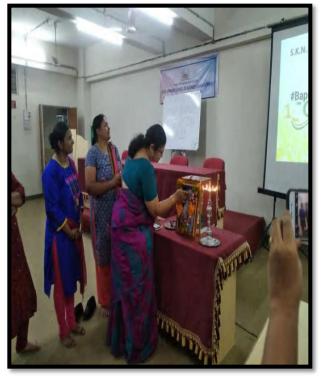

#### REPORT ON CULTURAL PROGRAMME-2022

| Activity Name         | "BLOOMING STAR'S FIESTA-2022"                                                            |
|-----------------------|------------------------------------------------------------------------------------------|
| Organization name     | "BLOOMING STAR'S FIESTA-2022"  SKN Sinhgad School of Business Management, Ambegaon, Pune |
| Date                  | 10 <sup>th</sup> June 2022                                                               |
| Day                   | Friday                                                                                   |
| Venue                 | Seminar Hall (offline mode)                                                              |
| Time                  | 2:00 pm to 6:00 pm                                                                       |
| Total no. Of students | 350                                                                                      |

#### Description of the event:

This is the most awaited day for all the SKNSSBM students. After the series of lots of ups and downs we were finally celebrated our cultural event was held gorgeously in the Seminar Hall. After the successful ending of traditional day, we started for Cultural event in the 2<sup>nd</sup> half of the day at 2:00pm. The Event was inaugurated by our Director Madam Dr. Prachi Pargaonkar by lighting lamp and with Saraswati Vandana. All the students were seen ready and very enthusiastic for the performances. After the Saraswati vandana we started with program. It was a day-long program. The event went by the sequence of **singing**, **solo dance**, **instrument playing**, **drama**, **Ramp walk and group dance**. The 1<sup>st</sup> solo singing performance was dedicated to all mothers and many of students came forward to show their skills. All the events were so exciting that the audience enjoyed them very much. The program ended at 6:00 Pm in the evening making the day remarkable one with the appreciating speech for wonderful performance of the students and thanks-giving speech by the Director Madam.