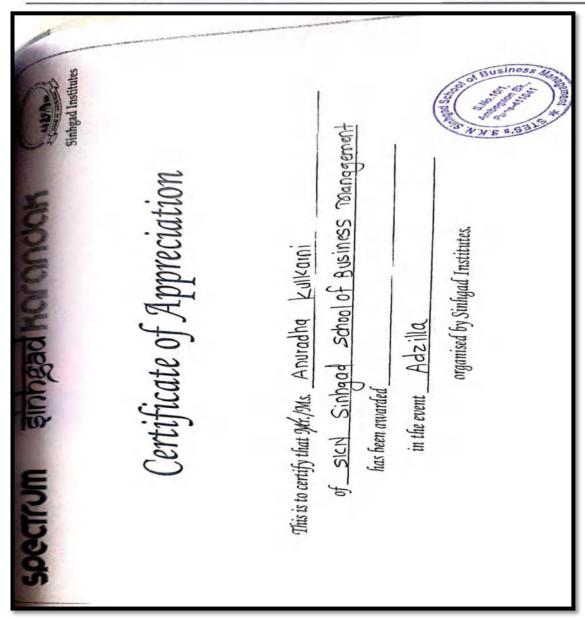

#### Sinhgad Karandak 2020 (NEON)

(Approved by AICTE, Recognised by Govt. of Maharashtra & Affiliated to Savitribai Phule Pune University) Sinhgad Institutes

S. No. 10/1, Ambegaon (Bk.), Pune - 411041. Phone: +91 20 2435 4036

Telefax: +91 20 2435 4036 Email : director\_sknsbm@sinhgad.edu

Prof. M. N. Navale M.E. (Elect.) MIE, MBA Founder President

Dr. (Mrs.) Sunanda M. Navale B.A., M.P.M., Ph.D. Founder Secretary

Dr. Prachi Pargaonkar M.Com., Ph.D., FCA Director