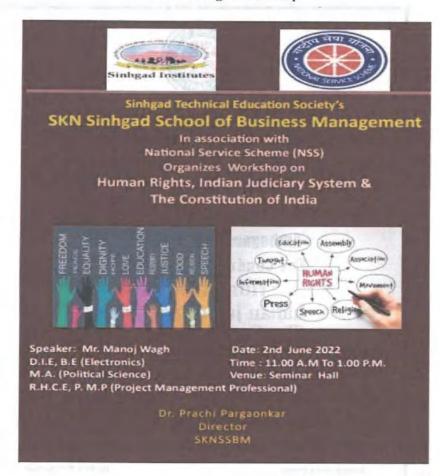

#### 3. Human Rights, Values

The institute prioritizes students' holistic development by integrating human rights and values education into its curriculum. Awareness program on Cyber Security, Cyber Crime, Human Rights were arranged through students gain a profound understanding of universal principles, fostering a strong moral foundation and a sense of social responsibility. This approach aims to