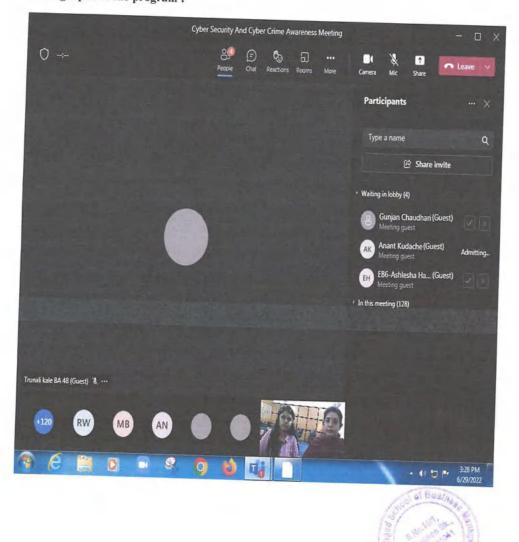

#### 3. Human Rights, Values

The institute prioritizes students' holistic development by integrating human rights and values education into its curriculum. Awareness program on Cyber Security, Cyber Crime, Human Rights were arranged through students gain a profound understanding of universal principles, fostering a strong moral foundation and a sense of social responsibility. This approach aims to